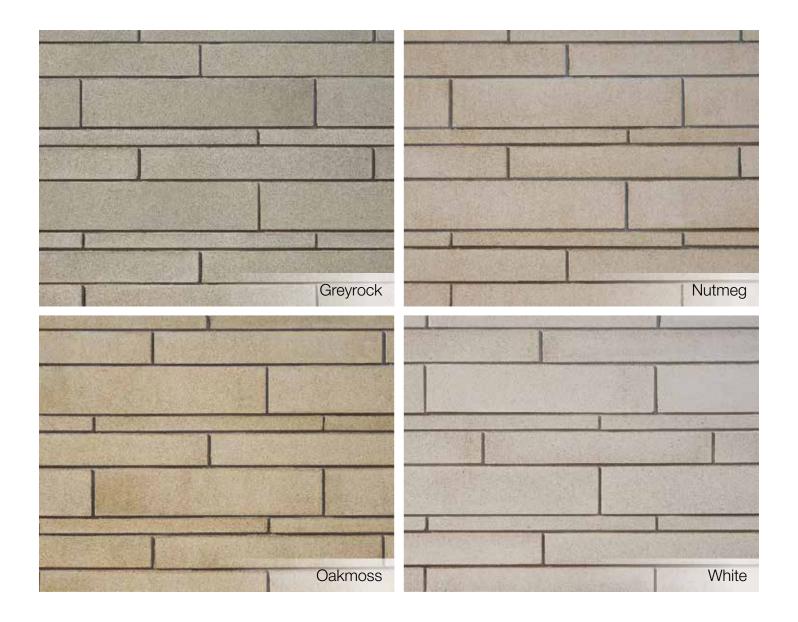

- This long 31-5/8" stone features three face rises (1-15/16", 4-1/4", and 6-1/2")
- Sandblasted texture
- Can be laid coursed for a long, lean design, or in a classic ashlar pattern
- Selection of standard colors from the Cambridge Plant: Greyrock, Nutmeg, Oakmoss, White