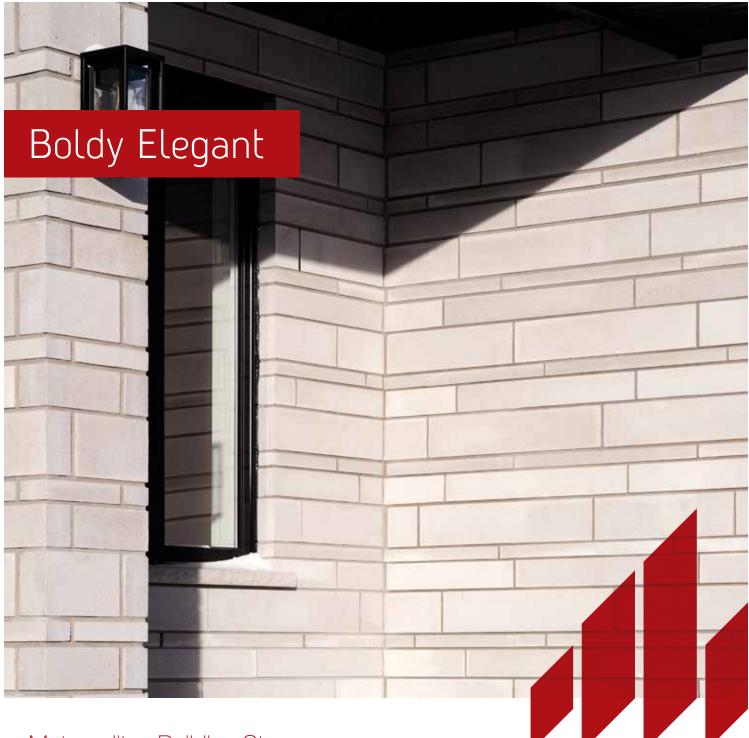

## Metropolitan Building Stone

Featuring long 31-5/8" lengths in three distinct face heights, Metropolitan Building Stone offers creative design options. Metropolitan is designed for efficient, coursed installation resulting in a dramatic impact. For any design, this unique stone offers a bold, yet sophisticated aesthetic.

- This long 31-5/8" stone features three face rises (1-15/16", 4-1/4", and 6-1/2")
- Sandblasted texture
- Can be laid coursed for a long, lean design, or in a classic ashlar pattern
- Selection of standard colors from the Cambridge Plant: Greyrock, Nutmeg, Oakmoss, White