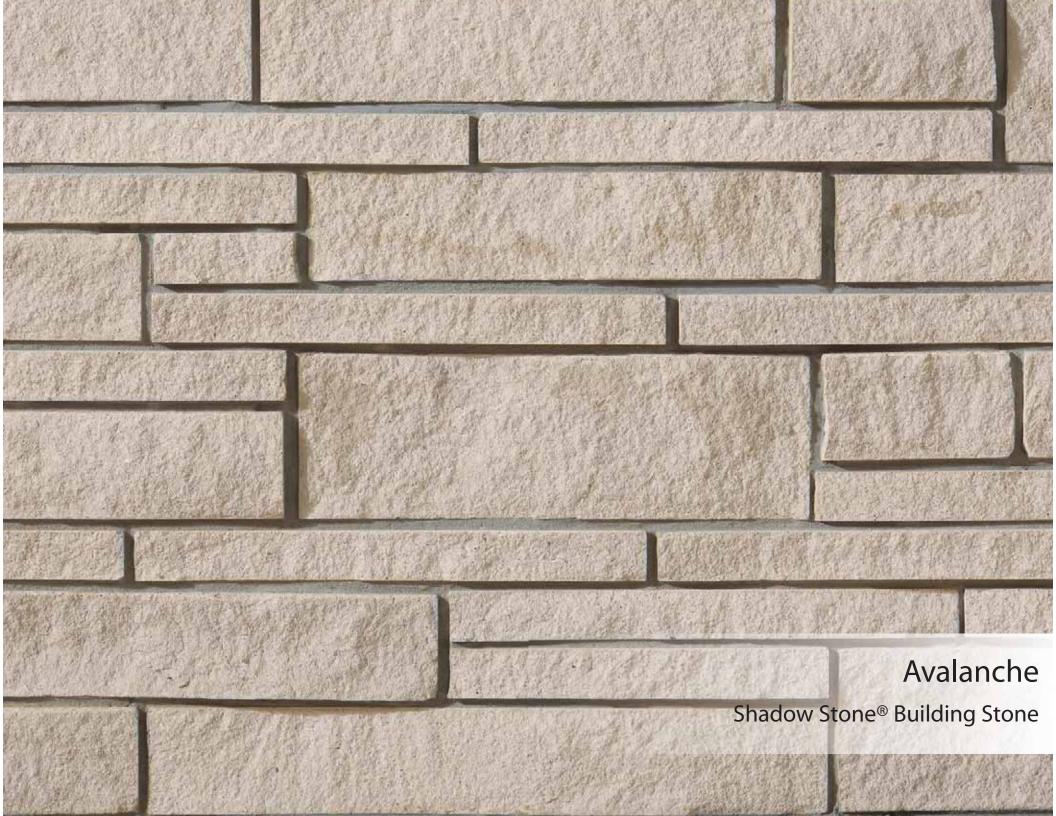

iftwood Citadel<sup>®</sup> Building Stone



Citadel<sup>®</sup> Building Stone

# Infinity with Laurier Onyx Site Blend

Citadel<sup>®</sup> Building Stone

### Manitoulin Mist Citadel<sup>®</sup> Building Stone

### Montana Sand Citadel<sup>®</sup> Building Stone

### Traditional Grey Citadel<sup>®</sup> Building Stone

Willow Breeze Citadel<sup>®</sup> Building Stone





Edge Rock Building Stone



**Everest Building Stone** 





### Ivory White/ Mosaic Blend Everest Building Stone



# Silverado

Fresco Building Stone



### Canyon Buff Laurier Building Stone

11 12 4 33

下有的公共

atte





# Honey Brown/Maple Sugar Laurier Building Stone









### Midnight Grey with Onyx Laurier Building Stone

### Oakwood Laurier Building Stone

Walnut Laurier Building Stone

and the second sec