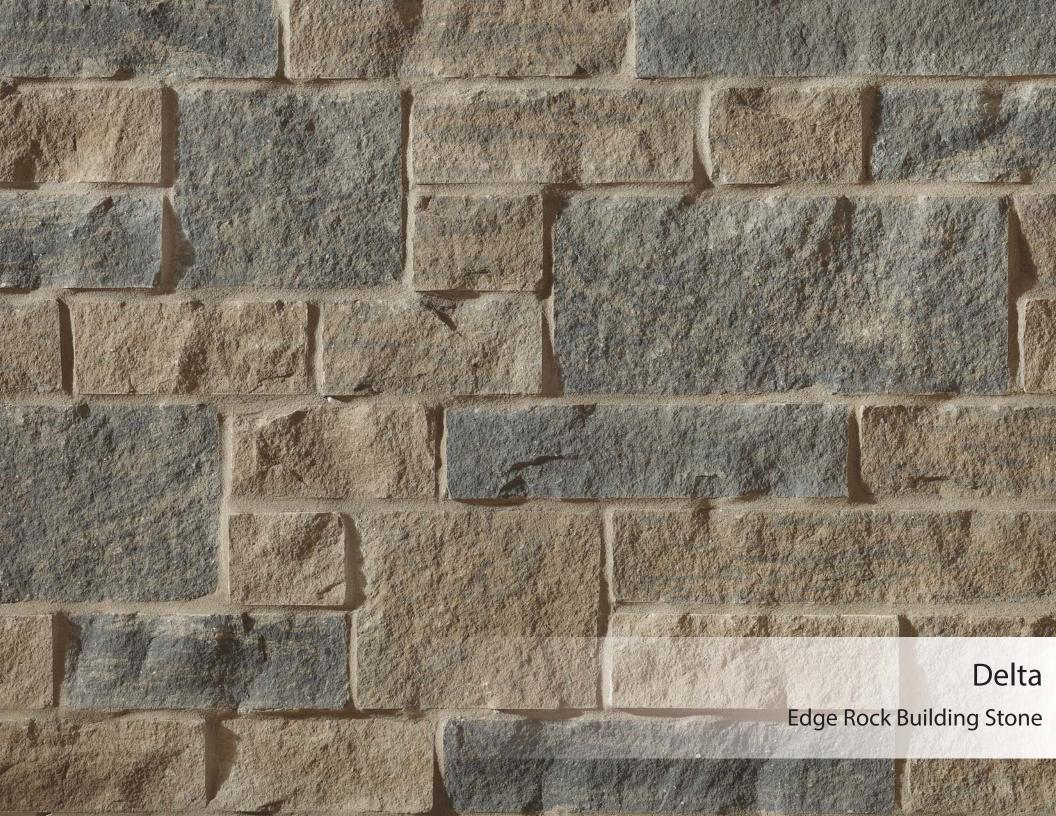

### Traditional Grey Citadel<sup>®</sup> Building Stone

Willow Breeze Citadel<sup>®</sup> Building Stone

Edge Rock Building Stone

**Everest Building Stone** 