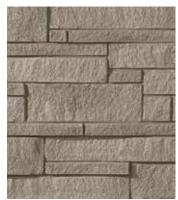

Cambridge, Ontario Building Stone Styles & Colours

Arriscraft offers a truly comprehensive line of Building Stone styles.

From impressive, old-world charm to cutting-edge, contemporary, we have the style to bring every design to life. With an extensive and unique colour palette, the possibilities are unlimited.



#### Shadow Stone®









Collingwood









Driftwood

Sierra

Steel Grey

Tacoma

# Architectural Linear Series Brick











Charcoal Midnight Grey

Obsidian

# Citadel®









Cashmere



Desert Brown



Driftwood



French Country



Infinity



Manitoulin Mist



Montana Sand



Traditional Grey



Willow Breeze

#### Laurier



All sizes are 23-5/8" long



Charcoal



Ivory White



Maple Sugar



Mosaic Blend<sup>1</sup>



Mahogany



Midnight Grey



Midnight Grey with Onyx<sup>2</sup>



Opal



Walnut

- <sup>1</sup> Mosaic Blend is available only in 2-3/8", 5-1/4", and 8-1/8" sizes. Image shows 11" size in Ivory White
- <sup>2</sup> Onyx is only available in accent sizes of 2-3/8" and 5-1/4"

## Contemporary Brick













Tofino

## Tumbled Vintage Brick











Weathered Oak

Chestnut Brown







Platin