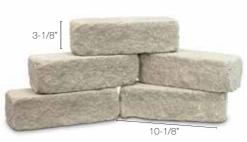

#### Shadow Stone®









Collingwood









Driftwood

Sierra

Steel Grey

Tacoma

# Architectural Linear Series Brick











Charcoal Midnight Grey

Obsidian

# Citadel®









Cashmere



Desert Brown



Driftwood



French Country



Infinity



Manitoulin Mist



Montana Sand



Traditional Grey



Willow Breeze

#### Laurier



All sizes are 23-5/8" long



Charcoal



Ivory White



Maple Sugar



Mosaic Blend<sup>1</sup>



Mahogany



Midnight Grey



Midnight Grey with Onyx<sup>2</sup>



Opal



Walnut

- <sup>1</sup> Mosaic Blend is available only in 2-3/8", 5-1/4", and 8-1/8" sizes. Image shows 11" size in Ivory White
- <sup>2</sup> Onyx is only available in accent sizes of 2-3/8" and 5-1/4"

## Contemporary Brick













Tofino

## Tumbled Vintage Brick











Weathered Oak

Chestnut Brown







Platinum Grey

Silver Mist

## Urban Ledgestone







# Edge Rock



Random Lengths



Delta



Glacier

#### Fresco





Eclipse



Silverado



Twilight