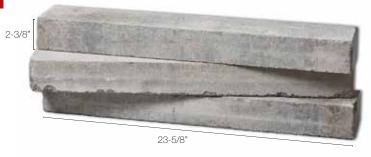

#### Laurier

All sizes are 23-5/8" long

Charcoal

Ivory White

Maple Sugar

Mosaic Blend<sup>1</sup>

Mahogany

Midnight Grey