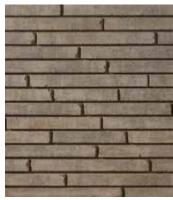

Cambridge, Ontario Building Stone Styles & Colours

Arriscraft offers a truly comprehensive line of Building Stone styles.

From impressive, old-world charm to cutting-edge, contemporary, we have the style to bring every design to life. With an extensive and unique colour palette, the possibilities are unlimited.



#### Shadow Stone®









Collingwood









Driftwood

Sierra

Steel Grey

Tacoma

# Architectural Linear Series Brick











Charcoal Midnight Grey

Obsidian

# Citadel®









Cashmere



Desert Brown



Driftwood



French Country



Infinity



Manitoulin Mist



Montana Sand



Traditional Grey



Willow Breeze

#### Laurier



All sizes are 23-5/8" long



Charcoal



Ivory White



Maple Sugar



Mosaic Blend<sup>1</sup>



Mahogany



Midnight Grey



Midnight Grey with Onyx<sup>2</sup>



Opal



Walnut

- <sup>1</sup> Mosaic Blend is available only in 2-3/8", 5-1/4", and 8-1/8" sizes. Image shows 11" size in Ivory White
- <sup>2</sup> Onyx is only available in accent sizes of 2-3/8" and 5-1/4"

## Contemporary Brick













Tofino

## Tumbled Vintage Brick











Weathered Oak

Chestnut Brown







Platinum Grey

Silver Mist

## Urban Ledgestone







# Edge Rock



Random Lengths