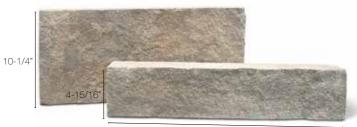

r Series Brick











Charcoal Midnight Grey

Obsidian

# Citadel®









Cashmere



Desert Brown



Driftwood



French Country



Infinity



Manitoulin Mist



Montana Sand



Traditional Grey



Willow Breeze

#### Laurier



All sizes are 23-5/8" long



Charcoal



Ivory White



Maple Sugar



Mosaic Blend<sup>1</sup>



Mahogany



Midnight Grey



Midnight Grey with Onyx<sup>2</sup>



Opal



Walnut

- <sup>1</sup> Mosaic Blend is available only in 2-3/8", 5-1/4", and 8-1/8" sizes. Image shows 11" size in Ivory White
- <sup>2</sup> Onyx is only available in accent sizes of 2-3/8" and 5-1/4"

## Contemporary Brick













Tofino

## Tumbled Vintage Brick











Weathered Oak

Chestnut Brown







Platinum Grey

Silver Mist

## Urban Ledgestone







# Edge Rock



Random Lengths



Delta



Glacier

#### Fresco





Eclipse



Silverado



Twilight