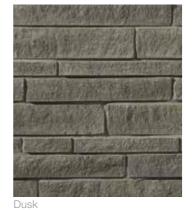

chitectural Linear Series Brick











Charcoal Midnight Grey

Obsidian

# Citadel®









Cashmere



Desert Brown



Driftwood



French Country



Infinity



Manitoulin Mist



Montana Sand



Traditional Grey



Willow Breeze

#### Laurier



All sizes are 23-5/8" long



Charcoal



Ivory White



Maple Sugar



Mosaic Blend<sup>1</sup>



Mahogany



Midnight Grey



Midnight Grey with Onyx<sup>2</sup>



Opal



Walnut

- <sup>1</sup> Mosaic Blend is available only in 2-3/8", 5-1/4", and 8-1/8" sizes. Image shows 11" size in Ivory White
- <sup>2</sup> Onyx is only available in accent sizes of 2-3/8" and 5-1/4"

## Contemporary Brick













Tofino

## Tumbled Vintage Brick











Weathered Oak

Chestnut Brown







Platinum Grey

Silver Mist

## Urban Ledgestone







# Edge Rock



Random Lengths



Delta



Glacier

#### Fresco





Eclipse



Silverado



Twilight