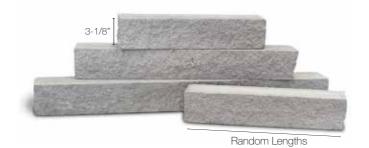

colour palette, the possibilities are unlimited.



#### Shadow Stone®









Collingwood









Driftwood

Sierra

Steel Grey

Tacoma

# Architectural Linear Series Brick











Charcoal Midnight Grey

Obsidian

# Citadel®









Cashmere



Desert Brown



Driftwood



French Country



Infinity



Manitoulin Mist



Montana Sand



Traditional Grey



Willow Breeze

#### Laurier



All sizes are 23-5/8" long



Charcoal



Ivory White



Maple Sugar



Mosaic Blend<sup>1</sup>



Mahogany



Midnight Grey



Midnight Grey with Onyx<sup>2</sup>



Opal



Walnut

- <sup>1</sup> Mosaic Blend is available only in 2-3/8", 5-1/4", and 8-1/8" sizes. Image shows 11" size in Ivory White
- <sup>2</sup> Onyx is only available in accent sizes of 2-3/8" and 5-1/4"

## Contemporary Brick













Tofino

## Tumbled Vintage Brick











Weathered Oak

Chestnut Brown







Platinum Grey

Silver Mist

## Urban Ledgestone







# Edge Rock



Random Lengths



Delta



Glacier

#### Fresco





Eclipse



Silverado



Twilight