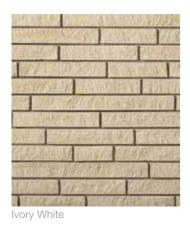

#### Laurier

All sizes are 23-5/8" long

Charcoal

Ivory White

Maple Sugar

Mosaic Blend<sup>1</sup>

Mahogany

Midnight Grey

Midnight Grey with Onyx<sup>2</sup>

Opal

Walnut

- <sup>1</sup> Mosaic Blend is available only in 2-3/8", 5-1/4", and 8-1/8" sizes. Image shows 11" size in Ivory White
- <sup>2</sup> Onyx is only available in accent sizes of 2-3/8" and 5-1/4"