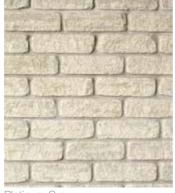

## Tumbled Vintage Brick

Weathered Oak

Chestnut Brown

Platinum Grey

Silver Mist