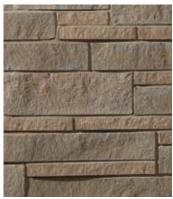

Cambridge, Ontario Building Stone Styles & Colours

Arriscraft offers a truly comprehensive line of Building Stone styles.

From impressive, old-world charm to cutting-edge, contemporary, we have the style to bring every design to life. With an extensive and unique colour palette, the possibilities are unlimited.



#### Shadow Stone®









Collingwood









Driftwood

Sierra

Steel Grey

Tacoma

# Architectural Linear Series Brick











Charcoal Midnight Grey

Obsidian

# Citadel®









Cashmere



Desert Brown



Driftwood



French Country



Infinity



Manitoulin Mist



Montana Sand



Traditional Grey



Willow Breeze

#### Laurier



All sizes are 23-5/8" long



Charcoal



Ivory White



Maple Sugar



Mosaic Blend<sup>1</sup>



Mahogany



Midnight Grey



Midnight Grey with Onyx<sup>2</sup>



Opal



Walnut

- <sup>1</sup> Mosaic Blend is available only in 2-3/8", 5-1/4", and 8-1/8" sizes. Image shows 11" size in Ivory White
- <sup>2</sup> Onyx is only available in accent sizes of 2-3/8" and 5-1/4"

## Contemporary Brick













Tofino

## Tumbled Vintage Brick











Weathered Oak

Chestnut Brown