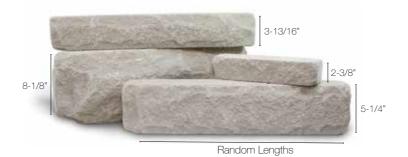

Cambridge, Ontario Building Stone Styles & Colours

Arriscraft offers a truly comprehensive line of Building Stone styles.

From impressive, old-world charm to cutting-edge, contemporary, we have the style to bring every design to life. With an extensive and unique colour palette, the possibilities are unlimited.



#### Shadow Stone®









Collingwood









Driftwood

Sierra

Steel Grey

Tacoma

# Architectural Linear Series Brick











Charcoal Midnight Grey

Obsidian

# Citadel®









Cashmere



Desert Brown



Driftwood



French Country



Infinity



Manitoulin Mist



Montana Sand



Traditional Grey



Willow Breeze

#### Laurier



All sizes are 23-5/8" long



Charcoal



Ivory White



Maple Sugar



Mosaic Blend<sup>1</sup>



Mahogany



Midnight Grey



Midnight Grey with Onyx<sup>2</sup>



Opal



Walnut

- <sup>1</sup> Mosaic Blend is available only in 2-3/8", 5-1/4", and 8-1/8" sizes. Image shows 11" size in Ivory White
- <sup>2</sup> Onyx is only available in accent sizes of 2-3/8" and 5-1/4"

## Contemporary Brick













Tofino

## Tumbled Vintage Brick











Weathered Oak

Chestnut Brown







Platinum Grey

Silver Mist

## Urban Ledgestone







# Edge Rock



Random Lengths



Delta



Glacier

#### Fresco





Eclipse



Silver