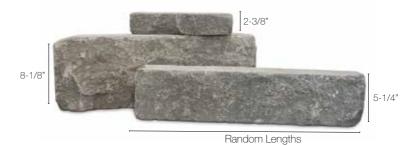

bsidian

# Citadel®









Cashmere



Desert Brown



Driftwood



French Country



Infinity



Manitoulin Mist



Montana Sand



Traditional Grey



Willow Breeze

#### Laurier



All sizes are 23-5/8" long



Charcoal



Ivory White



Maple Sugar



Mosaic Blend<sup>1</sup>



Mahogany



Midnight Grey



Midnight Grey with Onyx<sup>2</sup>



Opal



Walnut

- <sup>1</sup> Mosaic Blend is available only in 2-3/8", 5-1/4", and 8-1/8" sizes. Image shows 11" size in Ivory White
- <sup>2</sup> Onyx is only available in accent sizes of 2-3/8" and 5-1/4"

## Contemporary Brick













Tofino

## Tumbled Vintage Brick











Weathered Oak

Chestnut Brown







Platinum Grey

Silver Mist

## Urban Ledgestone







# Edge Rock



Random Lengths



Delta



Glacier

#### Fresco





Eclipse



Silverado



Twilight