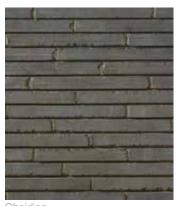

Cambridge, Ontario Building Stone Styles & Colours

Arriscraft offers a truly comprehensive line of Building Stone styles.

From impressive, old-world charm to cutting-edge, contemporary, we have the style to bring every design to life. With an extensive and unique colour palette, the possibilities are unlimited.



#### Shadow Stone®









Collingwood









Driftwood

Sierra

Steel Grey

Tacoma

# Architectural Linear Series Brick











Charcoal Midnight Grey

Obsidian

# Citadel®









Cashmere



Desert Brown



Driftwood



French Country



Infinity



Manitoulin Mist



Montana Sand



Traditional Grey



Willow Breeze

#### Laurier



All sizes are 23-5/8" long



Charcoal



Ivory White



Maple Sugar



Mosaic Blend<sup>1</sup>



Mahogany



Midnight Grey



Midnight Grey with Onyx<sup>2</sup>



Opal



Walnut

- <sup>1</sup> Mosaic Blend is available only in 2-3/8", 5-1/4", and 8-1/8" sizes. Image shows 11" size in Ivory White
- <sup>2</sup> Onyx is only available in accent sizes of 2-3/8" and 5-1/4"

## Contemporary Brick













Tofino

## Tumbled Vintage Brick











Weathered Oak

Chestnut Brown







Platinum Grey

Silver Mist

## Urban Ledgestone







# Edge Rock



Random Lengths



De