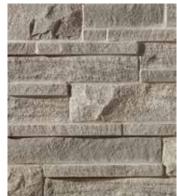

Cambridge, Ontario Building Stone Styles & Colours

Arriscraft offers a truly comprehensive line of Building Stone styles.

From impressive, old-world charm to cutting-edge, contemporary, we have the style to bring every design to life. With an extensive and unique colour palette, the possibilities are unlimited.



#### Shadow Stone®









Collingwood









Driftwood

Sierra

Steel Grey

Tacoma

# Architectural Linear Series Brick











Charcoal Midnight Grey

Obsidian

# Citadel®









Cashmere



Desert Brown



Driftwood



French Country



Infinity



Manitoulin Mist



Montana Sand



Traditional Grey



Willow Breeze

#### Laurier



All sizes are 23-5/8" long



Charcoal



Ivory White



Maple Sugar



Mosaic Blend<sup>1</sup>



Mahogany



Midnight Grey



Midnight Grey with Onyx<sup>2</sup>



Opal



Walnut

- <sup>1</sup> Mosaic Blend is available only in 2-3/8", 5-1/4", and 8-1/8" sizes. Image shows 11" size in Ivory White
- <sup>2</sup> Onyx is only available in accent sizes of 2-3/8" and 5-1/4"

## Contemporary Brick













Tofino

## Tumbled Vintage Brick











Weathered Oak

Chestnut Brown







Plat