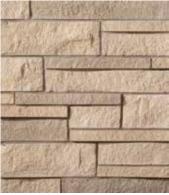

Cambridge, Ontario Building Stone Styles & Colours

Arriscraft offers a truly comprehensive line of Building Stone styles.

From impressive, old-world charm to cutting-edge, contemporary, we have the style to bring every design to life. With an extensive and unique colour palette, the possibilities are unlimited.



#### Shadow Stone®









Collingwood









Driftwood

Sierra

Steel Grey

Tacoma

# Architectural Linear Series Brick











Charcoal Midnight Grey

Obsidian

# Citadel®









Cashmere



Desert Brown



Driftwood



French Country



Infinity



Manitoulin Mist



Montana Sand



Traditional Grey



Willow Breeze

#### Laurier



All sizes are 23-5/8" long



Charcoal



Ivory White



Maple Sugar



Mosaic Blend<sup>1</sup>



Mahogany



Midnight Grey



Midnight Grey with Onyx<sup>2</sup>



Opal



Walnut

- <sup>1</sup> Mosaic Blend is available only in 2-3/8", 5-1/4", and 8-1/8" sizes. Image shows 11" size in Ivory White
- <sup>2</sup> Onyx is only available in accent sizes of 2-3/8" and 5-1/4"

## Contemporary Brick













Tofino

## Tumbled Vintage Brick











Weathered Oak

Chestnut Brown







Pl