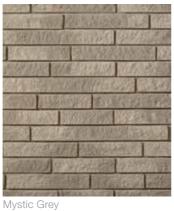

#### Laurier

All sizes are 23-5/8" long

Charcoal

Ivory White

Maple Sugar

Mosaic Blend<sup>1</sup>

Mahogany

Midnight Grey

Midnight Grey with Onyx<sup>2</sup>

Opal

Walnut

- <sup>1</sup> Mosaic Blend is available only in 2-3/8", 5-1/4", and 8-1/8" sizes. Image shows 11" size in Ivory White
- <sup>2</sup> Onyx is only available in accent sizes of 2-3/8" and 5-1/4"