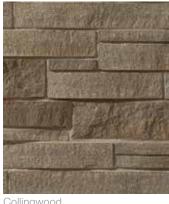

Cambridge, Ontario Building Stone Styles & Colours

Arriscraft offers a truly comprehensive line of Building Stone styles.

From impressive, old-world charm to cutting-edge, contemporary, we have the style to bring every design to life. With an extensive and unique colour palette, the possibilities are unlimited.



#### Shadow Stone®









Collingwood









Driftwood

Sierra

Steel Grey

Tacoma

# Architectural Linear Series Brick











Charcoal Midnight Grey

Obsidian

# Citadel®









Cashmere



Desert Brown



Driftwood



French Country



Infinity



Manitoulin Mist



Montana Sand



Traditional Grey



Willow Breeze

#### Laurier



All sizes are 23-5/8" long



Charcoal



Ivory White



Maple Sugar



Mosaic Blend<sup>1</sup>



Mahogany



Midnight Grey



Midnight Grey with Onyx<sup>2</sup>



Opal



Walnut

- <sup>1</sup> Mosaic Blend is available only in 2-3/8", 5-1/4", and 8-1/8" sizes. Image shows 11" size in Ivory White
- <sup>2</sup> Onyx is only available in accent sizes of 2-3/8" and 5-1/4"

## Contemporary Brick













Tofino

## Tumbled Vintage Brick











Weathered Oak

Chest