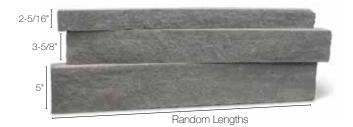

Architectural Linear Series Brick











Charcoal Midnight Grey

Obsidian

# Citadel®









Cashmere



Desert Brown



Driftwood



French Country



Infinity



Manitoulin Mist



Montana Sand



Traditional Grey



Willow Breeze

#### Laurier



All sizes are 23-5/8" long



Charcoal



Ivory White



Maple Sugar



Mosaic Blend<sup>1</sup>



Mahogany



Midnight Grey



Midnight Grey with Onyx<sup>2</sup>



Opal



Walnut

- <sup>1</sup> Mosaic Blend is available only in 2-3/8", 5-1/4", and 8-1/8" sizes. Image shows 11" size in Ivory White
- <sup>2</sup> Onyx is only available in accent sizes of 2-3/8" and 5-1/4"

## Contemporary Brick













Tofino

## Tumbled Vintage Brick











Weathered Oak

Chestnut Brown







Platinum Grey

Silver Mist

## Urban Ledgestone







# Edge Rock



Random Lengths



Delta



Glacier

#### Fresco





Eclipse



Silverado



Twilight