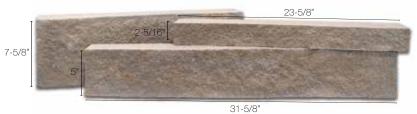

#### Laurier

All sizes are 23-5/8" long

Charcoal

Ivory White

Maple Sugar

Mosaic Blend<sup>1</sup>

Mahogany

Midnight Grey

Midnight Grey with Onyx<sup>2</sup>

Opal

Walnut

- <sup>1</sup> Mosaic Blend is available only in 2-3/8", 5-1/4", and 8-1/8" sizes. Image shows 11" size in Ivory White
- <sup>2</sup> Onyx is only available in accent sizes of 2-3/8" and 5-1/4"