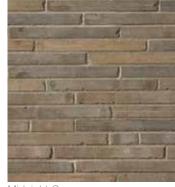

Cambridge, Ontario Building Stone Styles & Colours

Arriscraft offers a truly comprehensive line of Building Stone styles.

From impressive, old-world charm to cutting-edge, contemporary, we have the style to bring every design to life. With an extensive and unique colour palette, the possibilities are unlimited.



#### Shadow Stone®









Collingwood









Driftwood

Sierra

Steel Grey

Tacoma

# Architectural Linear Series Brick











Charcoal Midnight Grey

Obsidian

# Citadel®









Cashmere



Desert Brown



Driftwood



French Country



Infinity



Manitoulin Mist



Montana Sand



Traditional Grey



Willow Breeze

#### Laurier



All sizes are 23-5/8" long



Charcoal



Ivory White



Maple Sugar



Mosaic Blend<sup>1</sup>



Mahogany



Midnight Grey



Midnight Grey with Onyx<sup>2</sup>



Opal



Walnut

- <sup>1</sup> Mosaic Blend is available only in 2-3/8", 5-1/4", and 8-1/8" sizes. Image shows 11" size in Ivory White
- <sup>2</sup> Onyx is only available in accent sizes of 2-3/8" and 5-1/4"

## Contemporary Brick













Tofino

## Tumbled Vintage Brick











Weathered Oak

Chestnut Brown







Platinum Grey

Silver Mist

## Urban Ledgestone







# Edge Rock



Random Lengths