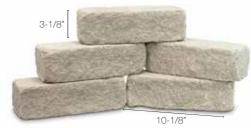

d.



#### Shadow Stone®









Collingwood









Driftwood

Sierra

Steel Grey

Tacoma

# Architectural Linear Series Brick











Charcoal Midnight Grey

Obsidian

# Citadel®









Cashmere



Desert Brown



Driftwood



French Country



Infinity



Manitoulin Mist



Montana Sand



Traditional Grey



Willow Breeze

#### Laurier



All sizes are 23-5/8" long



Charcoal



Ivory White



Maple Sugar



Mosaic Blend<sup>1</sup>



Mahogany



Midnight Grey



Midnight Grey with Onyx<sup>2</sup>



Opal



Walnut

- <sup>1</sup> Mosaic Blend is available only in 2-3/8", 5-1/4", and 8-1/8" sizes. Image shows 11" size in Ivory White
- <sup>2</sup> Onyx is only available in accent sizes of 2-3/8" and 5-1/4"

## Contemporary Brick













Tofino

## Tumbled Vintage Brick











Weathered Oak

Chestnut Brown







Platinum Grey

Silver Mist

## Urban Ledgestone







# Edge Rock



Random Lengths



Delta



Glacier

#### Fresco





Eclipse



Silverado



Twilight