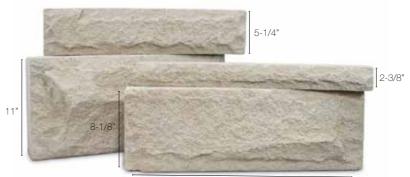

#### Laurier

All sizes are 23-5/8" long

Charcoal

Ivory White

Maple Sugar

Mosaic Blend<sup>1</sup>

Mahogany

Midnight Grey

Midnight Grey with Onyx<sup>2</sup>

Opal

Walnut

- <sup>1</sup> Mosaic Blend is available only in 2-3/8", 5-1/4", and 8-1/8" sizes. Image shows 11" size in Ivory White
- <sup>2</sup> Onyx is only available in accent sizes of 2-3/8" and 5-1/4"