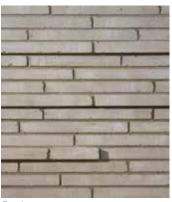

Cambridge, Ontario Building Stone Styles & Colours

Arriscraft offers a truly comprehensive line of Building Stone styles.

From impressive, old-world charm to cutting-edge, contemporary, we have the style to bring every design to life. With an extensive and unique colour palette, the possibilities are unlimited.



#### Shadow Stone®









Collingwood









Driftwood

Sierra

Steel Grey

Tacoma

# Architectural Linear Series Brick











Charcoal Midnight Grey

Obsidian

# Citadel®









Cashmere



Desert Brown



Driftwood



French Country



Infinity



Manitoulin Mist



Montana Sand



Traditional Grey



Willow Breeze

#### Laurier



All sizes are 23-5/8" long



Charcoal



Ivory White



Maple Sugar



Mosaic Blend<sup>1</sup>



Mahogany



Midnight Grey



Midnight Grey with Onyx<sup>2</sup>



Opal



Walnut

- <sup>1</sup> Mosaic Blend is available only in 2-3/8", 5-1/4", and 8-1/8" sizes. Image shows 11" size in Ivory White
- <sup>2</sup> Onyx is only available in accent sizes of 2-3/8" and 5-1/4"

## Contemporary Brick













Tofino

## Tumbled Vintage Brick











Weathered Oak

Chestnut Brown







Platinum Grey

Silver Mist

## Urban Ledgestone







# Edge Rock



Random Lengths



Delt