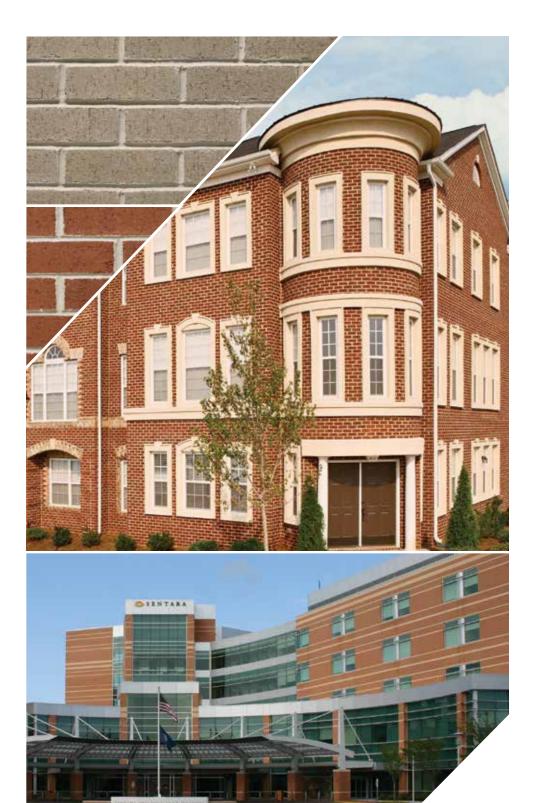

Tan Velour Modular and Oatmeal Velour Modular

Sentara Princess Anne Hospital

Virginia Beach, VA HDR Architecture, Inc.