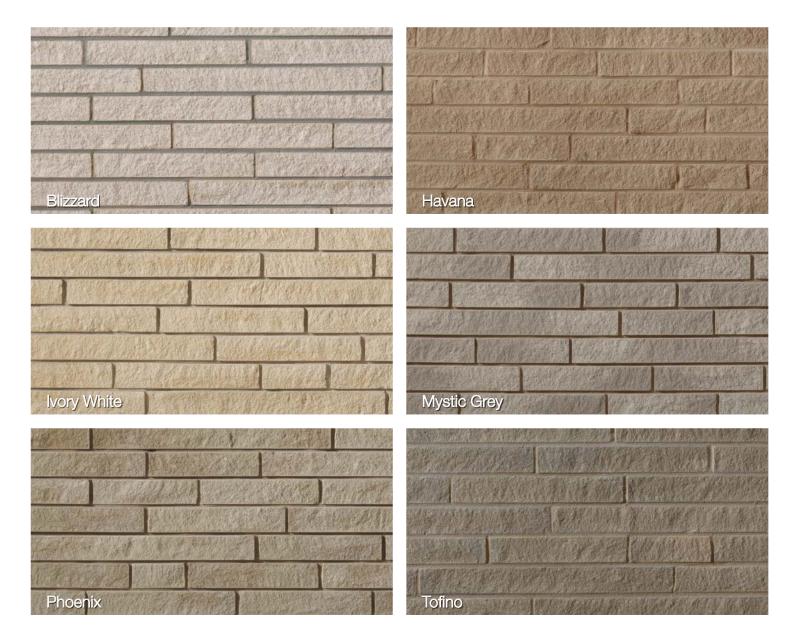

## Our brick goes to new lengths.

Contemporary Brick offers modern refinement in an array of colors.

This unique brick style is unlike traditional brick, owing to its random lengths and elongated appearance.