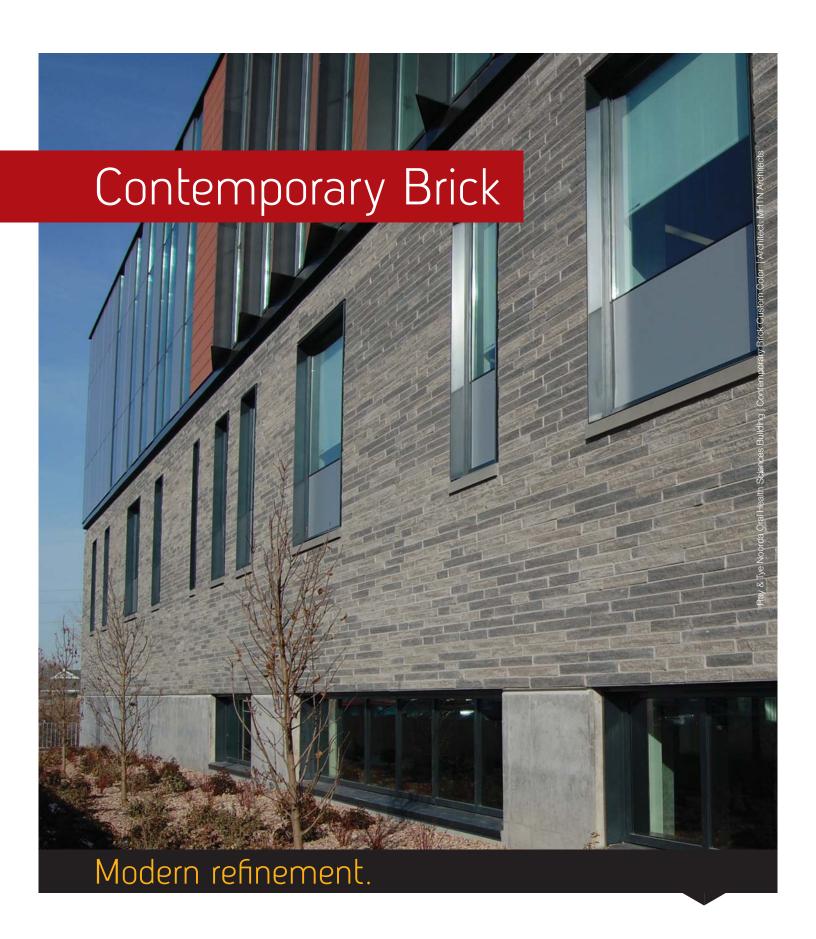

## Our brick goes to new lengths.

Contemporary Brick offers modern refinement in an array of colors.

This unique brick style is unlike traditional brick, owing to its random lengths and elongated appearance.

The calcium silicate composition of this brick means that Contemporary Brick benefits from the Arriscraft Natural Edge™ production method, which ensures remarkably natural and unique color ranges and striations unmatched by other manufactured stone products.