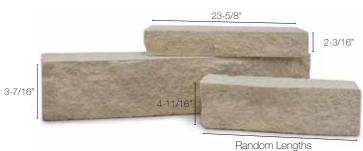

## ARRIS-stack™

ARRIS-stack™ Thin Stone offers the look of full bed stone, but installs like tile.

Tabasco