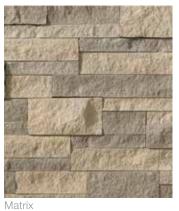

## ARRIS-stack™

ARRIS-stack™ Thin Stone offers the look of full bed stone, but installs like tile.

Tabasco