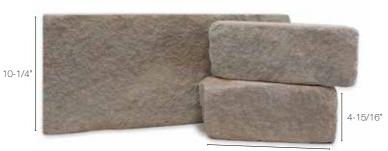

## ARRIS-stack™

ARRIS-stack™ Thin Stone offers the look of full bed stone, but installs like tile.

Tabasco