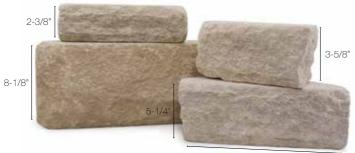

## ARRIS-stack™

ARRIS-stack™ Thin Stone offers the look of full bed stone, but installs like tile.

Tabasco