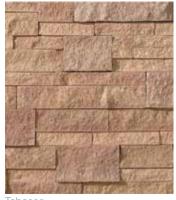

## ARRIS-stack™

ARRIS-stack™ Thin Stone offers the look of full bed stone, but installs like tile.

Tabasco