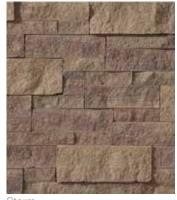

## ARRIS-stack™

ARRIS-stack™ Thin Stone offers the look of full bed stone, but installs like tile.

Tabasco