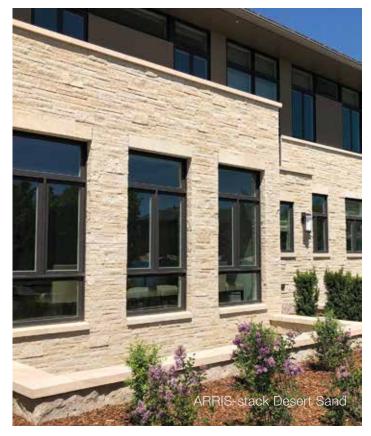

## ARRIS-stack™

ARRIS-stack™ Thin Stone offers the look of full bed stone, but installs like tile.

Tabasco