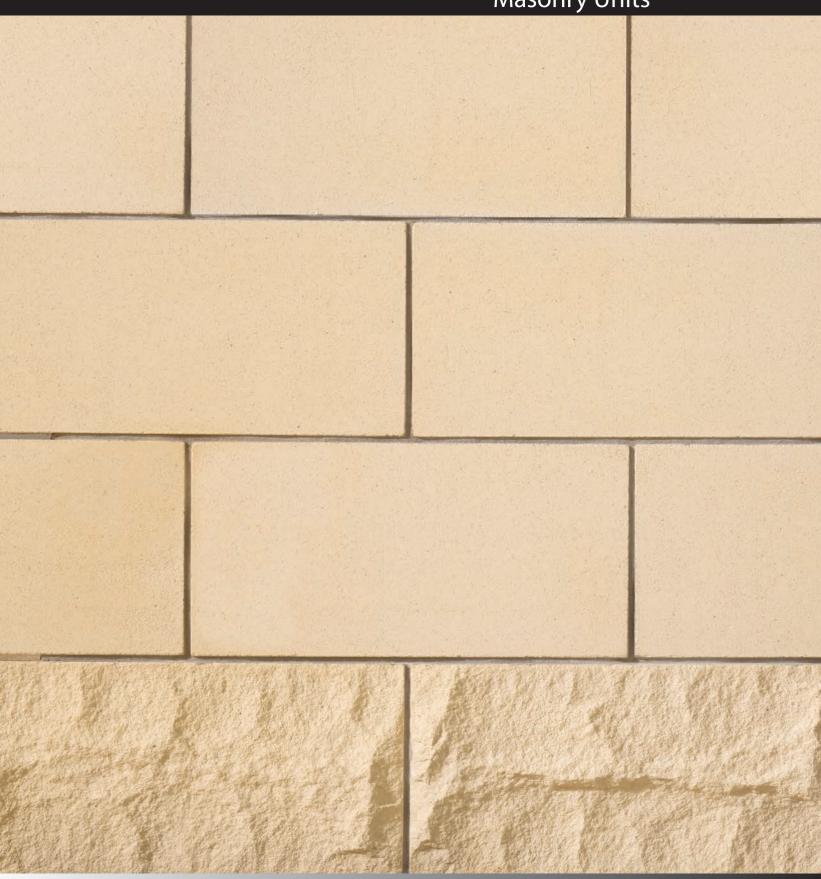

Renaissance® Masonry Units

Ginger Rocked and Smooth Made in Fort Valley Georgia

Renaissance® **Masonry Units** 

Graphite Rocked and Satin Made in Fort Valley Georgia

Renaissance® Masonry Units

Limestone Rocked and Satin Made in Fort Valley Georgia