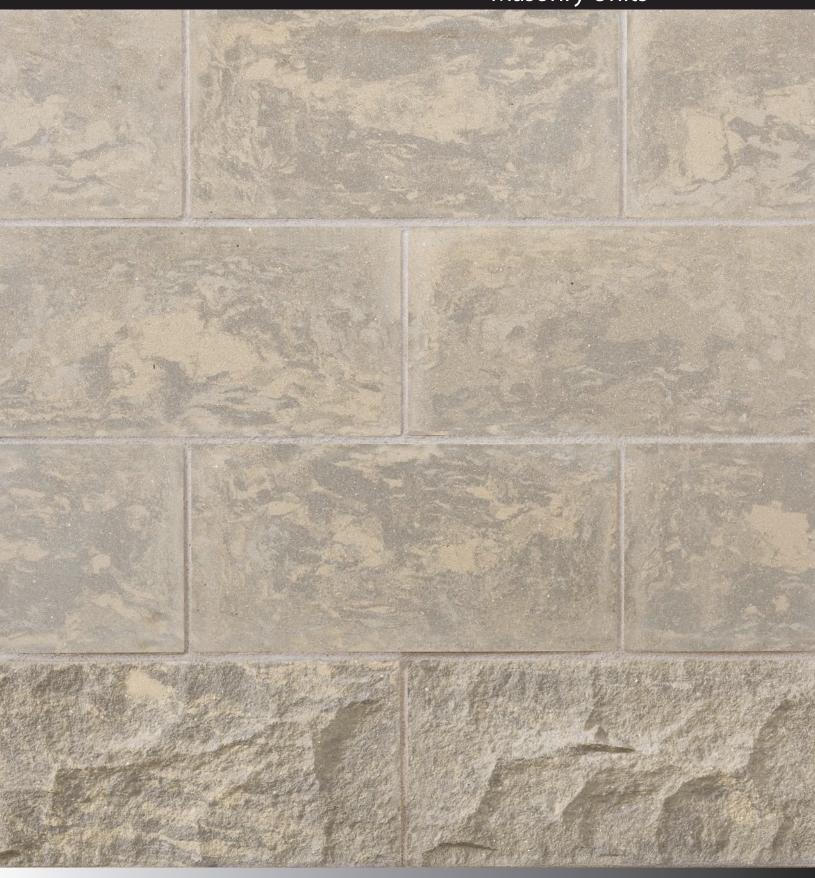

Renaissance® Masonry Units

Ginger Rocked and Smooth Made in Fort Valley Georgia

Renaissance® **Masonry Units** 

Graphite Rocked and Satin Made in Fort Valley Georgia

Renaissance® Masonry Units

Limestone Rocked and Satin Made in Fort Valley Georgia