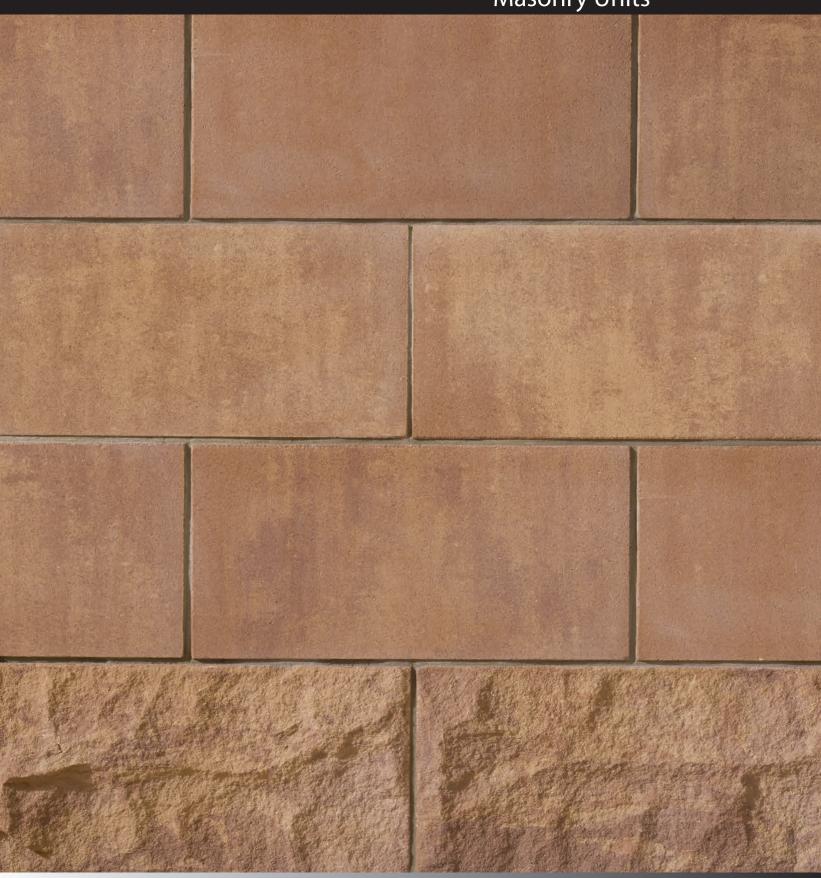

## Renaissance® Masonry Units

Merlot Rocked and Satin Made in Fort Valley Georgia

Renaissance® Masonry Units

Montecito Rocked and Satin Made in Fort Valley Georgia

Renaissance® Masonry Units

Oak Ridge Rocked and Smooth Made in Fort Valley Georgia

Renaissance® **Masonry Units** 

Suede Rocked and Satin Made in Fort Valley Georgia

Renaissance® Masonry Units

Sunset Rocked and Satin Made in Fort Valley Georgia