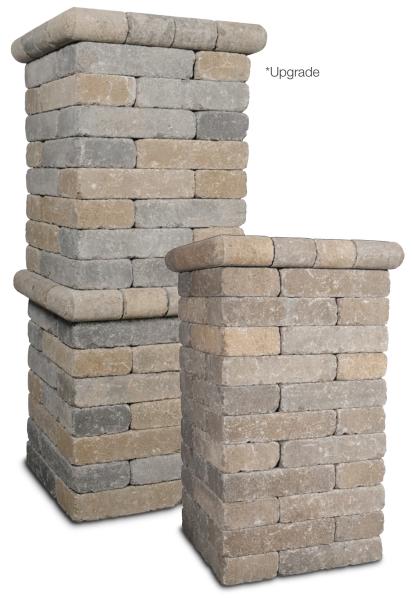

## Paladin Garden Columns

- Beautiful Perimeter Accent
- D-I-Y Friendly Installation
- Value Added Feature

## **PRODUCT SPECIFICATIONS**

Item No: COL-100 Dimensions: 2'W x 2'D x 4'H

\*Upgrade Dim: **2'W x 2'D x 5'2"H** Weight (approx): **1,625 lbs ; \*1,635 lbs** 

NOTE: This product is designed for outdoor use only. This unit is not designed to be used on wood decks or under roof enclosures. Could your outdoor space use a bit of decoration? The Paladin Garden Columns are great additions for the perimeter of your home's outdoor space or as an accent to a beautiful flower bed or mailbox. Construction of either column requires minimal time and building knowledge to complete.