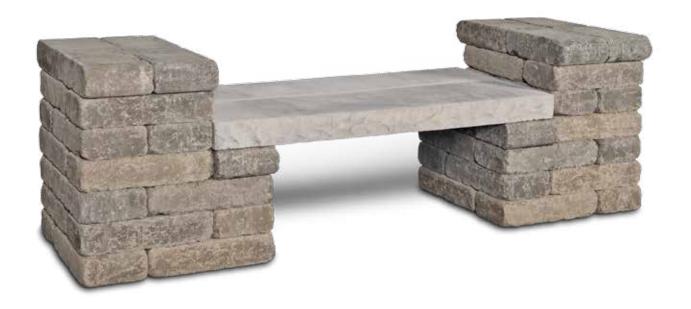

## **Retreat Garden Bench**

- Beautiful & Practical Design
- DIY Friendly Installation
- Value Added Feature

Time in the great outdoors is often spent relaxing and enjoying the scenery. The Retreat Garden Bench is a useful and beautiful addition to any outdoor living patio-large or small. Easily installed, you can have a place to relax and enjoy the fruits of your labor anytime you want.