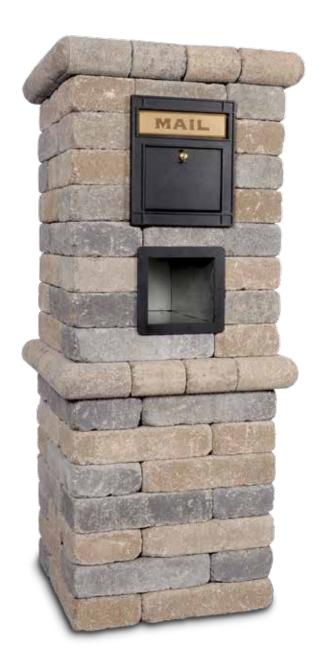

## **Sentinel Mailbox**

- Beautiful Accent & Utility
- DIY Friendly Installation
- Value Added Feature

## PRODUCT SPECIFICATIONS

Item No: MBX-100

Dimensions: 2'W x 2'D x 5'2"H

Weight (approx): 1,700 lbs.

NOTE: This product is designed for outdoor use only. This unit is not designed to be used on wood decks or under roof enclosures.

There's nothing like making a great first impression. Create a beautiful one at the entrance of your home with the Sentinel 100 Mailbox. Building the Sentinel is comparable to our Paladin garden columns in that it requires minimal construction time and novice building knowledge to complete.