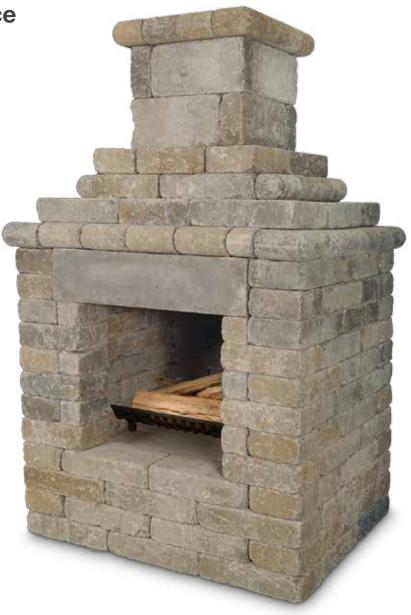

## **Serenity 100 Fireplace**

- Compact Size
- DIY Friendly Installation
- Value Added Feature

NOTE: This product is designed for outdoor use only. This unit is not designed to be used on wood decks or under roof enclosures. Locate unit a reasonable distance from any combustible materials.

## A LITTLE 'SERENITY' GOES A LONG WAY.

If your outdoor living space is limited, or if you aren't quite the master landscaper, the Serenity 100 Fireplace is an excellent **do-it-yourself outdoor fireplace option.**With all the beauty and elegance of the larger fireplaces, the Serenity 100 is great for minimal spaces and is easier to install than our larger fireplaces.