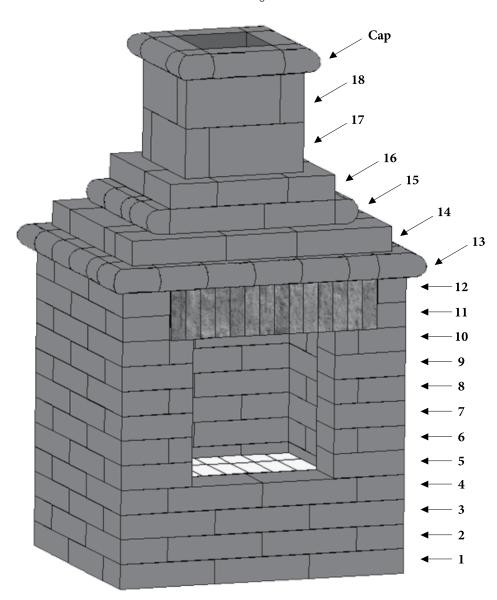

## SERENITY 100 FIREPLACE PRODUCT SPECIFICATIONS

Courses Diagram

(Fireplace Diagram shown with optional thin brick lintel)

| Dimensions               | W    | D    | Н            | Other Details |                                                              |
|--------------------------|------|------|--------------|---------------|--------------------------------------------------------------|
| Fireplace                | 4'   | 3'4" | 7'           | Item #        | FPL-100                                                      |
| Fire Box Opening (Front) | 23%" | -    | 22" (±1/4")  | Weight        | 5,620 lb. (approx.)                                          |
| Inside* (Side to Side)   | 31¼" | -    | 30%" (±1/4") | Difficulty    | Intermediate                                                 |
| Inside* (Front to Back)  | -    | 23¾" | 30%" (±1/4") |               | This kit can be constructed with average building knowledge. |
| Chimney Opening (Top)    | 10"  | -    | 10" (±1/4")  |               |                                                              |

<sup>\*</sup>Inside height is from top of fire brick to top of course 12.