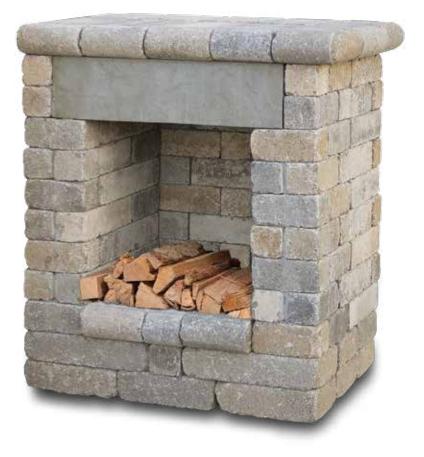

## **Stacker 150 Woodbox**

- Beautiful Storage Utility
- DIY Friendly Installation
- Value Added Feature

## **PRODUCT SPECIFICATIONS**

Item No: **WBX-150** Dimensions: **3'W x 2'D x 3'8"H** Weight (approx): **2,485 lbs.** 

NOTE: This product is designed for outdoor use only. This unit is not designed to be used on wood decks or under roof enclosures. Locate unit a reasonable distance from any combustible materials. The Stacker 150 woodbox brings beauty and convenience to any outdoor area. Created as a companion piece to the Serenity 100 and 150 fireplaces, the Stacker provides a wonderful practical use for storing firewood. With novice building knowledge required, you will have a bundle for all seasons.