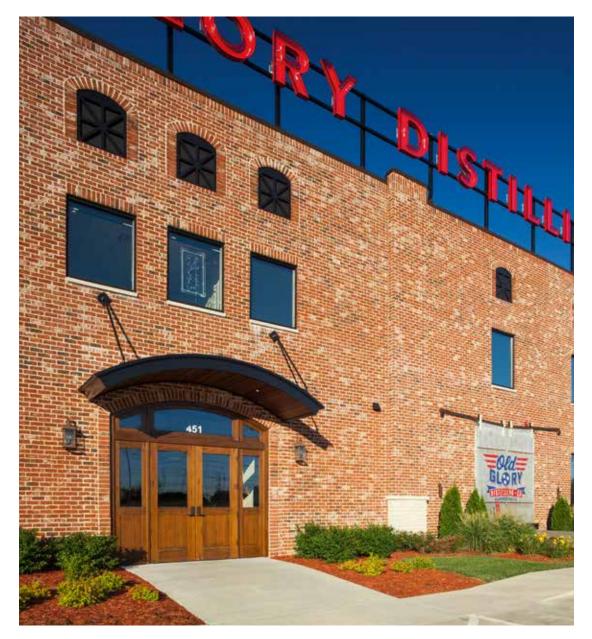

# COMMERCIAL BRICK

**Thin Brick Product: Olde Georgian Tudor** 

**Thin Brick Product: Smokestack** 

**Brick Product: Autumn Leaf & Cambridge** 

**Brick Product: Buckingham Tudor & Fort McHenry** 

**Brick Product: Smoked Gray Velour, Silverstone Velour, Oatmeal Velour** 