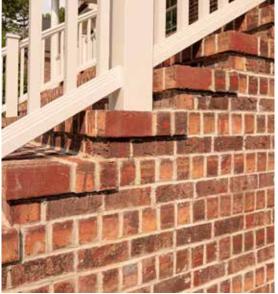

# RESIDENTIAL BRICK - EARTH TONES

**Brick Product: Old Carbondale & Ironworks Earth Tones** 

**Brick Product: Old Carbondale & Ironworks Earth Tones** 

**Brick Product: Walnut Creek Tudor Earth Tones** 

**Brick Product: Castle Rock Tudor Earth Tones** 

**Brick Product: Castle Rock Tudor Earth Tones** 

**Brick Product: Castle Rock Tudor Earth Tones** 

**Brick Product: Culpepper** 

**Earth Tones** 

**Brick Product: Walnut Creek Tudor Earth Tones** 

**Brick Product: Mallory Creek**Forth Topog

**Earth Tones** 

**Brick Product: Mallory Creek Earth Tones** 