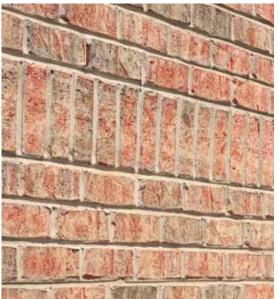

# RESIDENTIAL BRICK-PASTEL TONES

**Brick Product: Spalding Tudor** 

**Pastel Tones** 

**Brick Product: Spalding Tudor** 

**Pastel Tones** 

**Brick Product: Spalding Tudor Pastel Tones** 

**Brick Product: Hamilton Pastel Tones** 