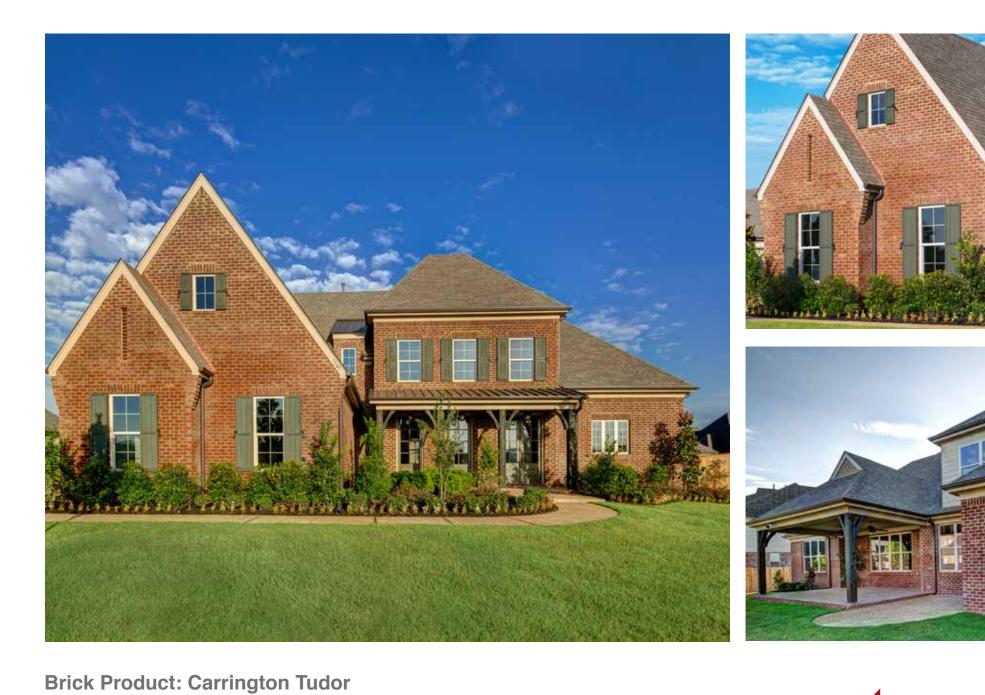

# Brick Product: Jefferson Wade Tudor Red Tones

# Brick Product: Jefferson Wade Tudor Red Tones

Brick Product: Mesa Verde Red Tones

This photo sample is intended to represent general color range and texture. Precise color fidelity is difficult to obtain in print. Brick selection should be made from product samples.