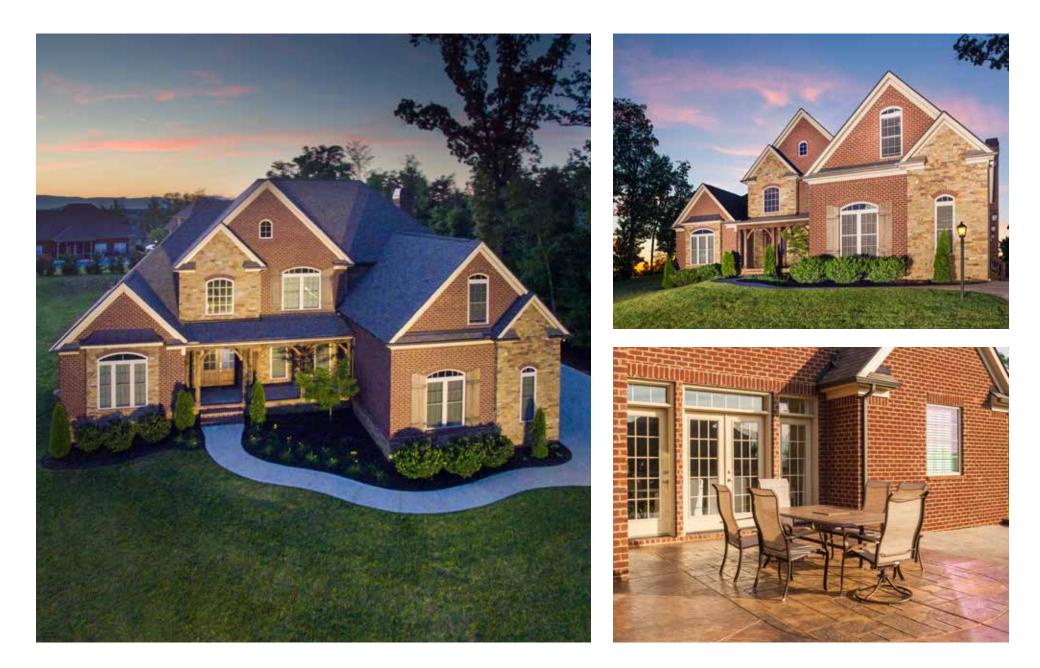

# Brick Product: Jefferson Wade Tudor Red Tones

# Brick Product: Jefferson Wade Tudor Red Tones

Brick Product: Mesa Verde Red Tones

This photo sample is intended to represent general color range and texture. Precise color fidelity is difficult to obtain in print. Brick selection should be made from product samples.