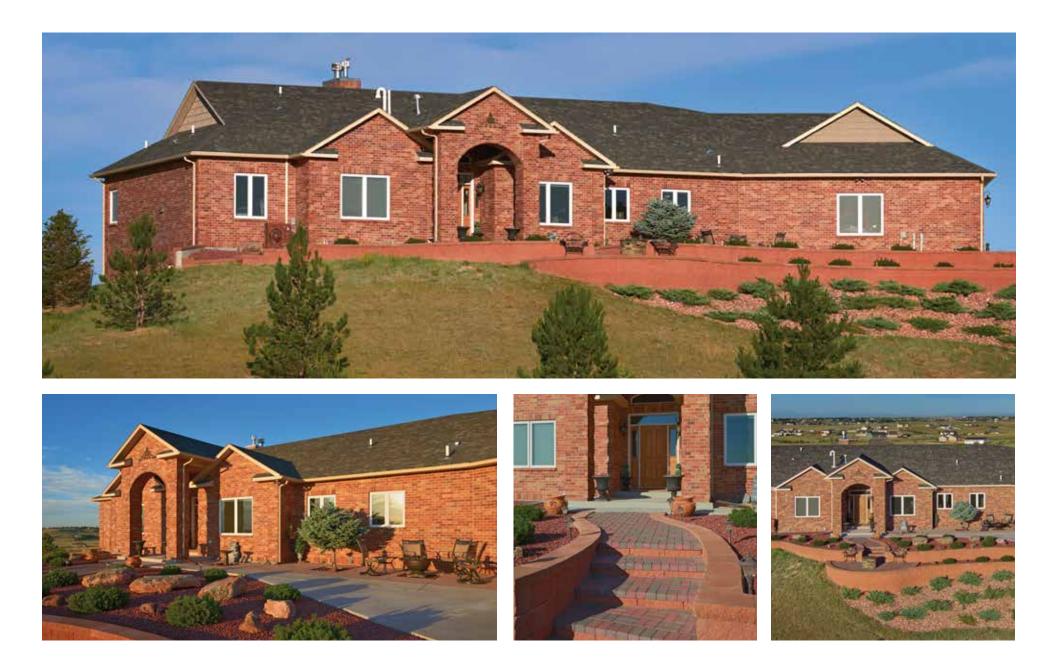

Brick names: Olde Georgian Tudor

# Brick Product: Olde Georgian Tudor Red Tones