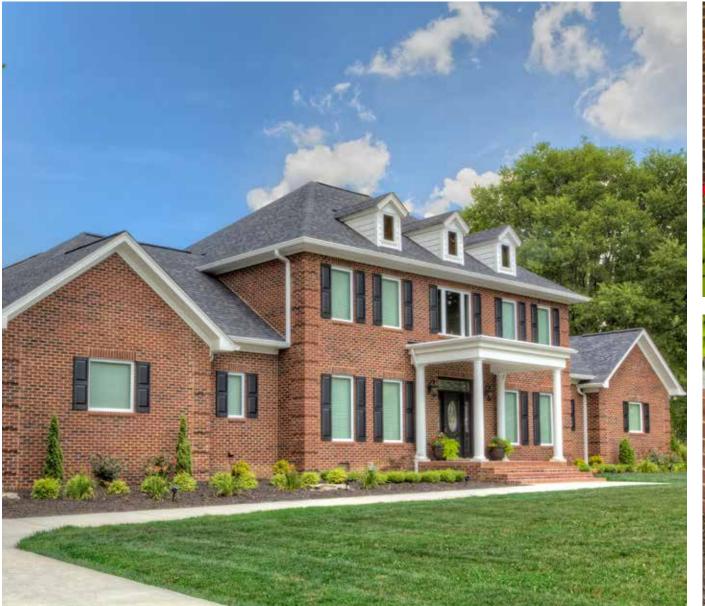

# Brick Product: Jefferson Wade Tudor Red Tones

# Brick Product: Jefferson Wade Tudor Red Tones

Brick Product: Mesa Verde Red Tones

This photo sample is intended to represent general color range and texture. Precise color fidelity is difficult to obtain in print. Brick selection should be made from product samples.