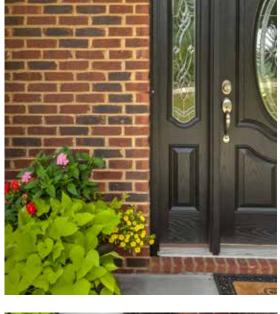

# Brick Product: Jefferson Wade Tudor Red Tones

# Brick Product: Jefferson Wade Tudor Red Tones

Brick Product: Mesa Verde Red Tones

This photo sample is intended to represent general color range and texture. Precise color fidelity is difficult to obtain in print. Brick selection should be made from product samples.