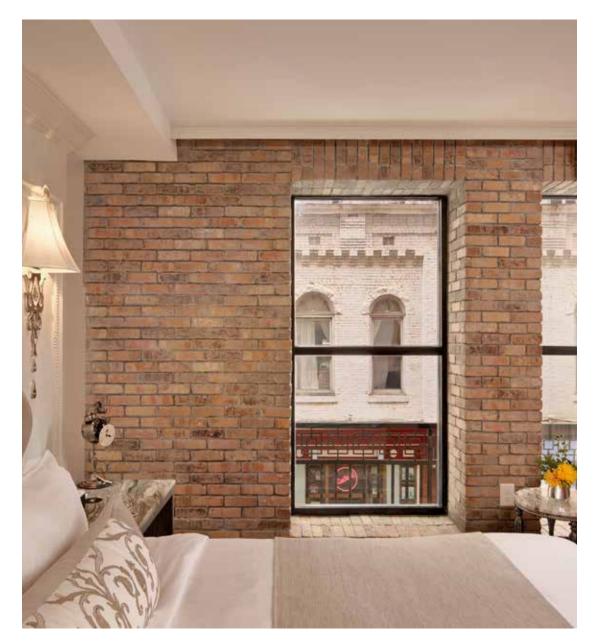

Thin Brick Product: Olde Georgian Tudor

**Thin Brick Product: Englishpub** 

Thin Brick Product: Peppermill, Carriagehouse, Ironworks, Old Stoneybrook\* blend (\*full bed brick)

**Thin Brick Product: Peppermill** 