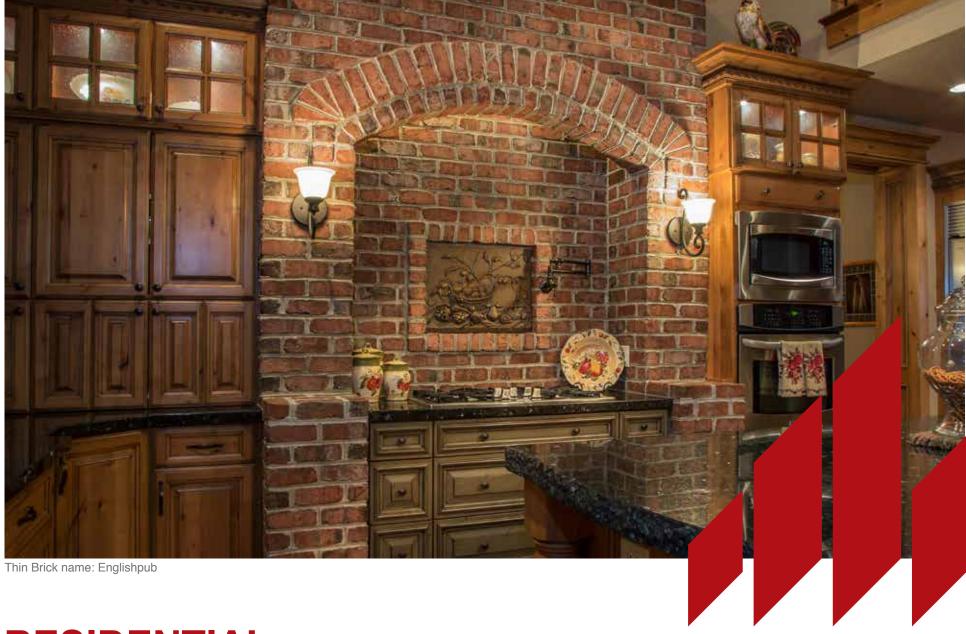

Thin Brick Product: Olde Georgian Tudor

**Thin Brick Product: Englishpub** 

Thin Brick Product: Peppermill, Carriagehouse, Ironworks, Old Stoneybrook\* blend (\*full bed brick)

**Thin Brick Product: Peppermill** 