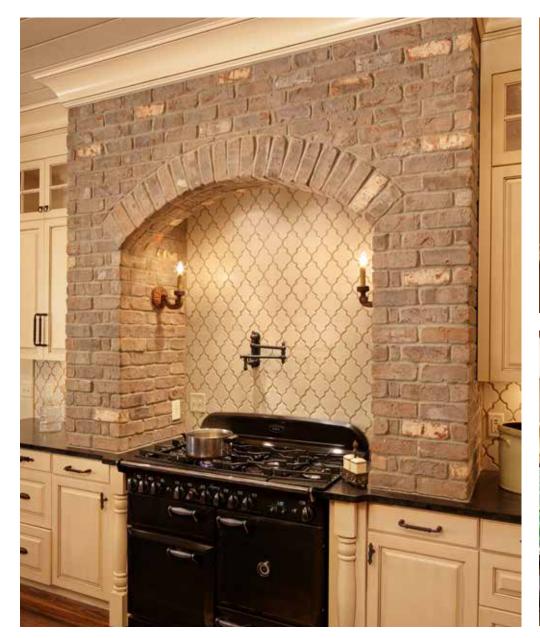

## Thin Brick Transformation Thin Brick Product: Towerbridge

**Thin Brick Product: Englishpub** 

**Thin Brick Product: Peppermill** 

**Thin Brick Product: Ironworks** 

**Thin Brick Product: Ironworks** 