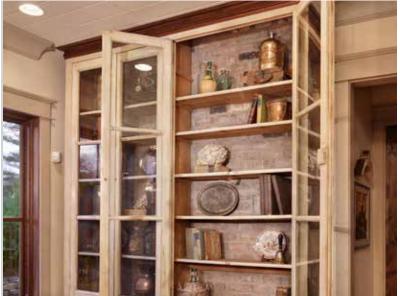

Thin Brick Product: Olde Georgian Tudor

**Thin Brick Product: Englishpub** 

Thin Brick Product: Peppermill, Carriagehouse, Ironworks, Old Stoneybrook\* blend (\*full bed brick)

**Thin Brick Product: Peppermill** 