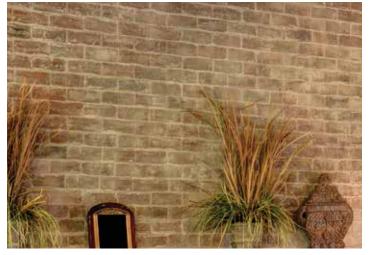

Thin Brick Product: Olde Georgian Tudor

**Thin Brick Product: Englishpub** 

Thin Brick Product: Peppermill, Carriagehouse, Ironworks, Old Stoneybrook\* blend (\*full bed brick)

**Thin Brick Product: Peppermill** 