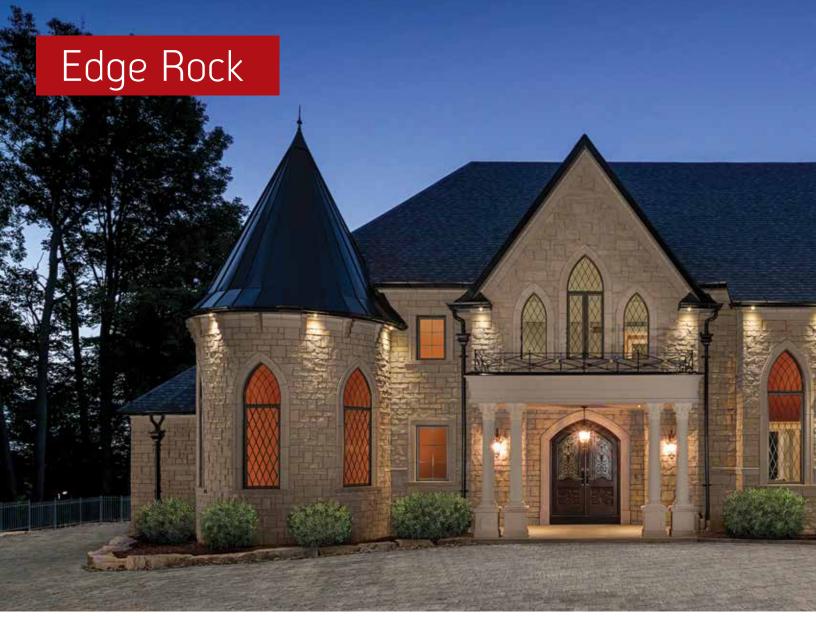

Edge Rock Glacier

Aptly named, our Edge Rock Building Stone features sharp lines and dynamic edges. The split face finish creates a natural look that is both contemporary and rugged.

Edge Rock Glacier

Edge Rock Delta