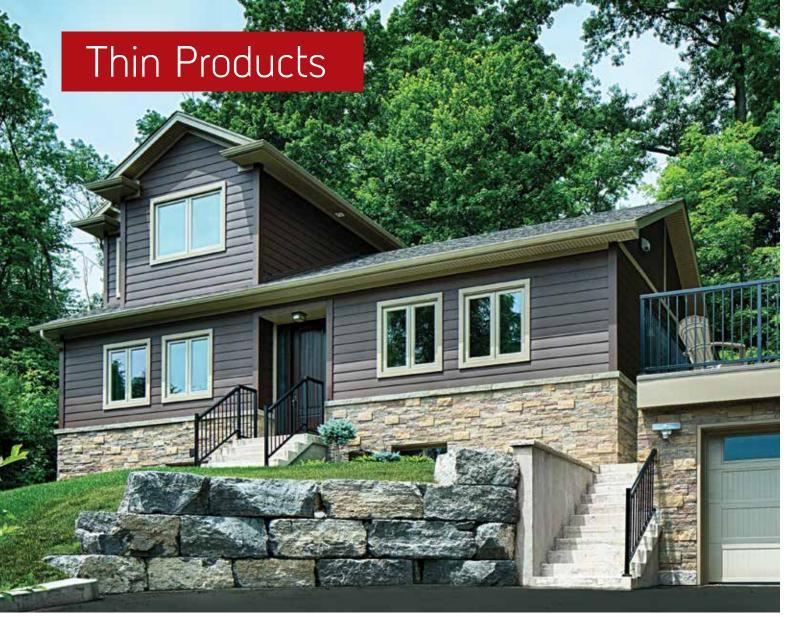

# **Stone Texture**

Our brick products are made like our Building Stone, with very realistic stone grain. A refreshing option to clay brick!

Tumbled Vintage Brick Silver Mist

ARRIS-stack Storm

Arriscraft thin products also offer the same natural aesthetics and durability as our full-bed products. The lightweight options install like tile and are suitable for interior and exterior applications.

# **Thin Stone Options**

Our Thin-clad stone products offer the same aesthetics and durability as our full-bed products. What a smart option for new home accents or renovations.

ARRIS-stack Ice

ARRIS-tile Limestone