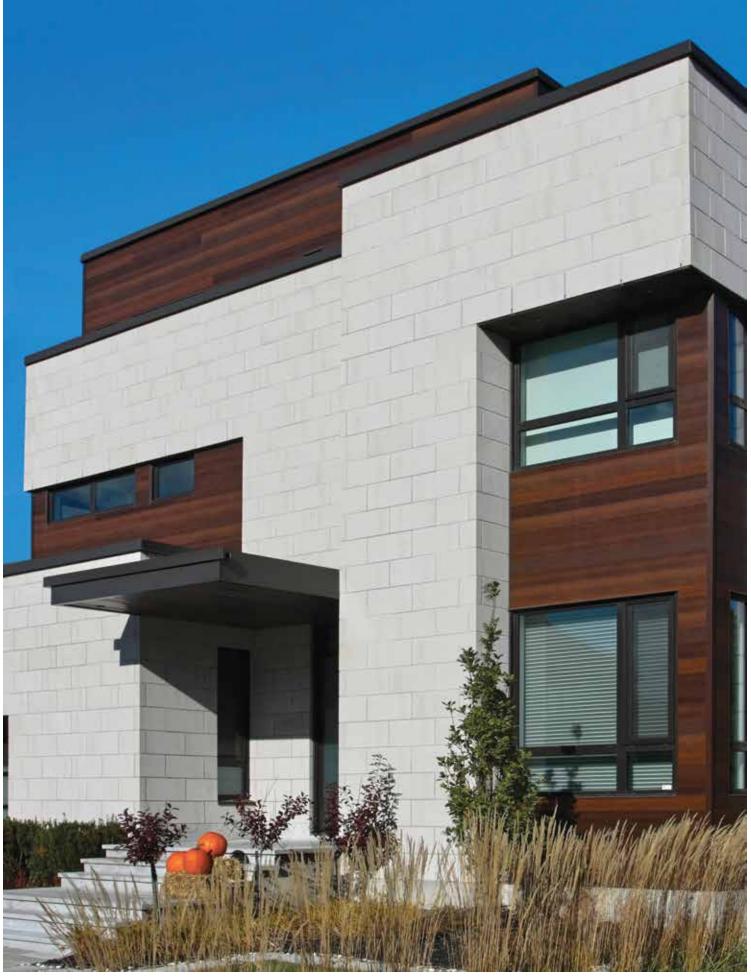

# **Modern Flair**

Our Shadow Stone<sup>®</sup> and Urban Ledgestone styles offer a contemporary alternative for those of you with modern taste. Long and linear with a crisp finish, these straight lines offer up a simple elegance.