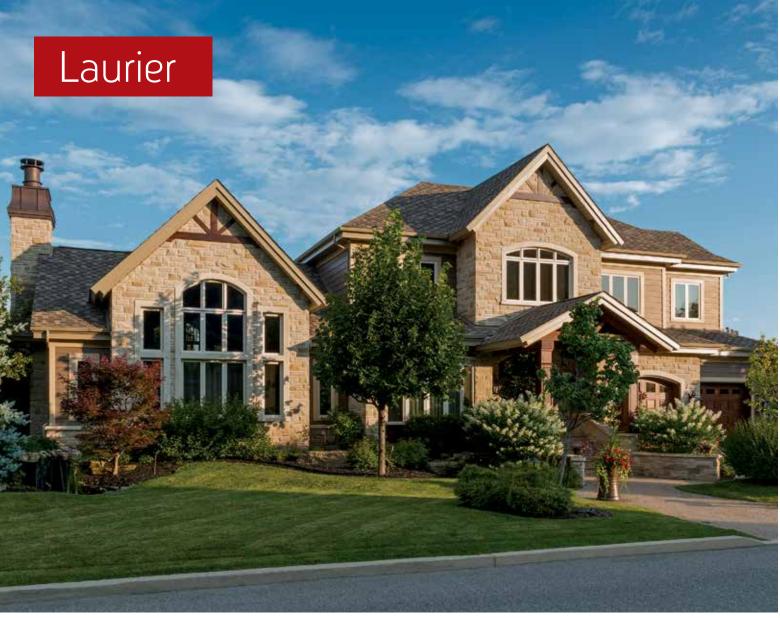

### **Customization**

At Arriscraft, we call it colour 'blends' – a combination of two stone colour palettes to create a unique blend for your dream home. This gorgeous example combines lvory White, Maple Sugar and Canyon Buff.

A true classic, Laurier combines a natural, rocked finish with clean lines for understated elegance that adds character to any home design.

Laurier Mahogany