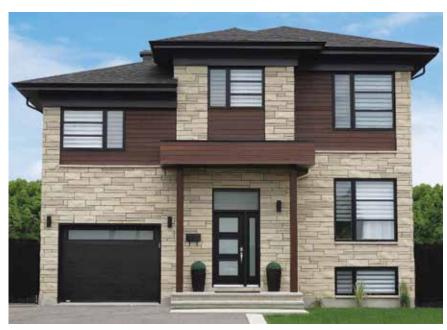

# Why Arriscraft?

Renaissance® Driftwood, Shadow Stone® Driftwood

Arriscraft products are unique in the world, delivering the most authentic, most durable and most unique stone products for the home. Our Natural Process<sup>™</sup> technology combines natural materials (sand and lime), plus colour pigments, to create products with the aesthetics and durability of quarried stone.

Arriscraft is the stone products group of General Shale, the North American subsidiary of Wienerberger AG and a leading manufacturer of brick, one of the world's oldest green building materials. ON THE COVER Shadow Stone® Driftwood