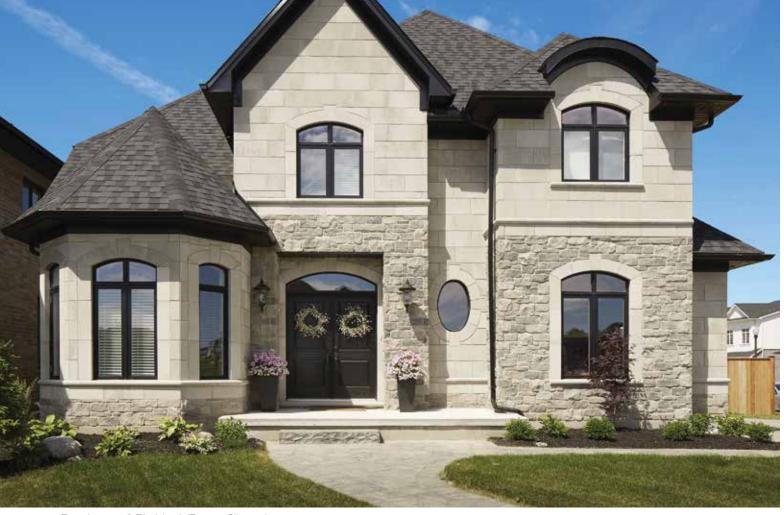

# Why Arriscraft?

Renaissance® Driftwood, Shadow Stone® Driftwood

Arriscraft products are unique in the world, delivering the most authentic, most durable and most unique stone products for the home. Our Natural Process<sup>™</sup> technology combines natural materials (sand and lime), plus colour pigments, to create products with the aesthetics and durability of quarried stone.

Explore our vast style selection – from rustic to modern, from full-bed Building Stone to Thin-clad options – in a broad array of natural colours, profiles and finishes. You can even combine colour palettes and order unique colours through our customization options. Whatever your vision, we know you'll discover that your dream home is possible with Arriscraft.

### Authentic Texture

Only Arriscraft stone offers this authentic look and feel. Competitive products look flat or shiny in comparison.

Arriscraft stone products are created with natural, raw materials\*. Our unique manufacturing process is very simple; we combine sand and lime, just like Nature does to create stone. We then expedite the Earth's heat and pressure effects.