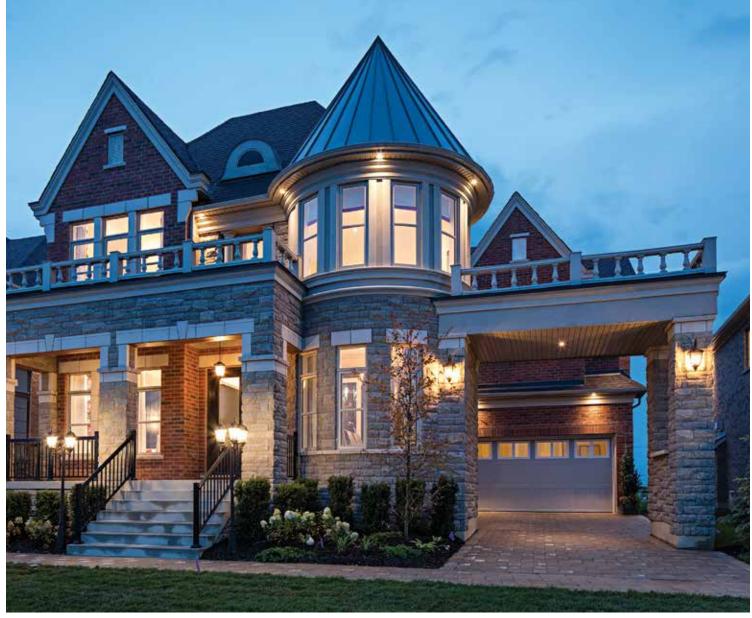

# Citadel®

# LIT IN MARKE

Citadel® Infinity with Onyx

Citadel® Manitoulin Mist

Our full-bodied and robust Citadel<sup>®</sup> Building Stone delivers charm and warmth. The tumbled finish offers an ultra-realistic quarried stone profile.

### **Realistic Profiles**

Unlike most manufactured stone, Arriscraft products feature authentic profiles, whether it be this robust Citadel<sup>®</sup> example or the sharper, more angular profiles of styles like Edge Rock or Shadow Stone<sup>®</sup>.