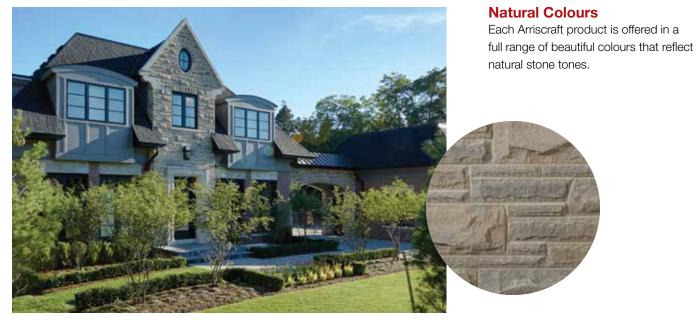

# Why Arriscraft?

Renaissance® Driftwood, Shadow Stone® Driftwood

Arriscraft products are unique in the world, delivering the most authentic, most durable and most unique stone products for the home. Our Natural Process<sup>™</sup> technology combines natural materials (sand and lime), plus colour pigments, to create products with the aesthetics and durability of quarried stone.

Explore our vast style selection – from rustic to modern, from full-bed Building Stone to Thin-clad options – in a broad array of natural colours, profiles and finishes. You can even combine colour palettes and order unique colours through our customization options. Whatever your vision, we know you'll discover that your dream home is possible with Arriscraft.