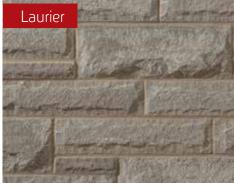

# **Easy Installation**

Urban Ledgestone can be installed in a coursed pattern that is super quick to install. The ashlar pattern offers a more traditional installation.

Laurier Blend

### **Customization**

At Arriscraft, we call it colour 'blends' – a combination of two stone colour palettes to create a unique blend for your dream home. This gorgeous example combines lvory White, Maple Sugar and Canyon Buff.

A true classic, Laurier combines a natural, rocked finish with clean lines for understated elegance that adds character to any home design.

Laurier Mahogany