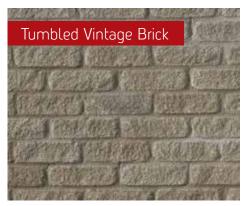

# Tumbled Vintage Brick

Tumbled Vintage Brick Mystic Grey

Our Tumbled Vintage Brick offers a charming finish in a range of inviting colours.

# **Stone Texture**

Our brick products are made like our Building Stone, with very realistic stone grain. A refreshing option to clay brick!

Tumbled Vintage Brick Silver Mist

ARRIS-stack Storm

Arriscraft thin products also offer the same natural aesthetics and durability as our full-bed products. The lightweight options install like tile and are suitable for interior and exterior applications.