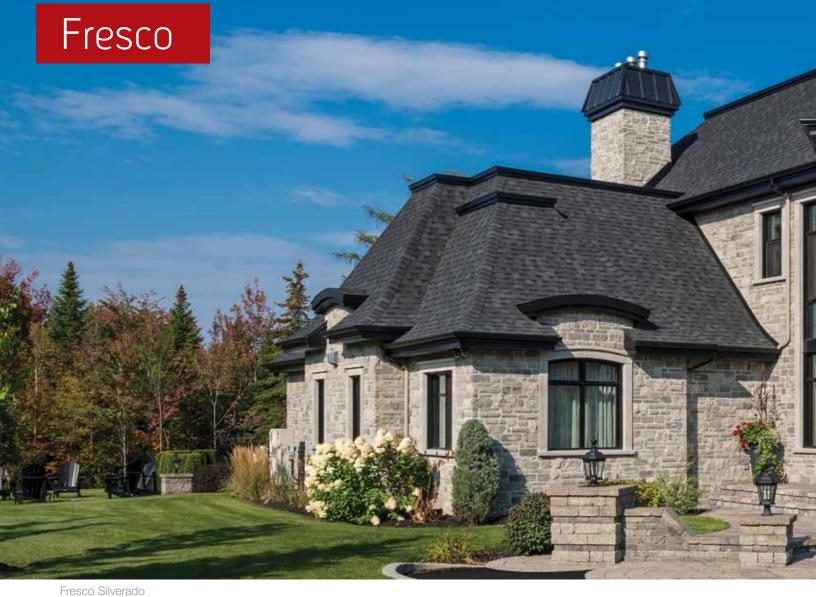

Fresco Silverado

Laurier Walnut/Laurier Mahogany Blend

Fresco combines a natural tumbled finish with random split face angles for rustic charm that works for modern and traditional style homes.

Fresco Silverado

# **Rustic Charm**

Today's home designs often blend natural materials with modern design. Our Fresco stone is just one of our styles that gives you this 'rustic chic' style.

Fresco Eclipse