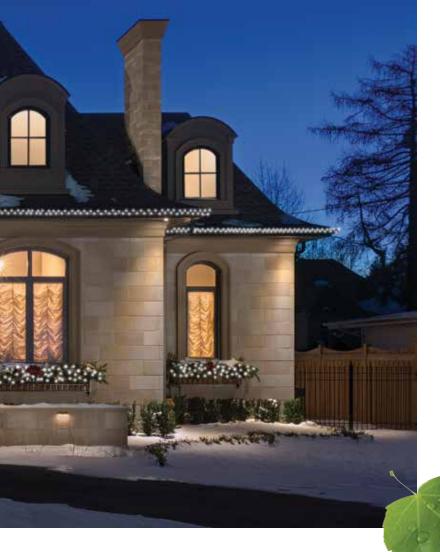

# Why Arriscraft?

Renaissance® Driftwood, Shadow Stone® Driftwood

Arriscraft products are unique in the world, delivering the most authentic, most durable and most unique stone products for the home. Our Natural Process<sup>™</sup> technology combines natural materials (sand and lime), plus colour pigments, to create products with the aesthetics and durability of quarried stone.

Arriscraft is the stone products group of General Shale, the North American subsidiary of Wienerberger AG and a leading manufacturer of brick, one of the world's oldest green building materials. ON THE COVER Shadow Stone® Driftwood