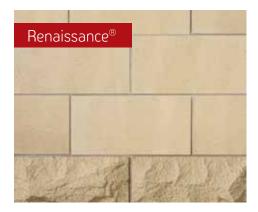

# Renaissance®

Renaissance® Birchbark/Fresco Silverado

Renaissance<sup>®</sup> Masonry Units deliver all the aesthetics and durability qualities of our Building Stone. Choose from rocked or sandblasted finishes to create a distinct home whether ultra modern or classical.

### **Distinctive Style**

Our Renaissance<sup>®</sup> Masonry Units provide a sophisticated look, whether your personal taste is contemporary or refined. These versatile units are available in sandblasted or rocked finishes.

Renaissance<sup>®</sup> Nutmeg

Renaissance® White