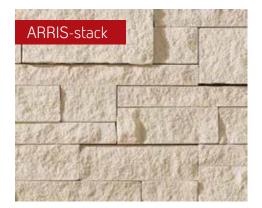

# **Stone Texture**

Our brick products are made like our Building Stone, with very realistic stone grain. A refreshing option to clay brick!

Tumbled Vintage Brick Silver Mist

ARRIS-stack Storm

Arriscraft thin products also offer the same natural aesthetics and durability as our full-bed products. The lightweight options install like tile and are suitable for interior and exterior applications.

# **Thin Stone Options**

Our Thin-clad stone products offer the same aesthetics and durability as our full-bed products. What a smart option for new home accents or renovations.

ARRIS-stack Ice

ARRIS-tile Limestone