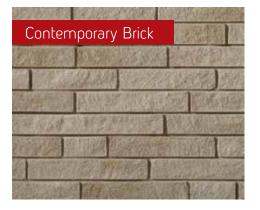

# Contemporary Brick

Contemporary Brick Phoenix

Our long format Contemporary Brick provides a fresh and striking option to standard brick and is available in a beautiful array of natural colours.

Contemporary Brick Mystic Grey