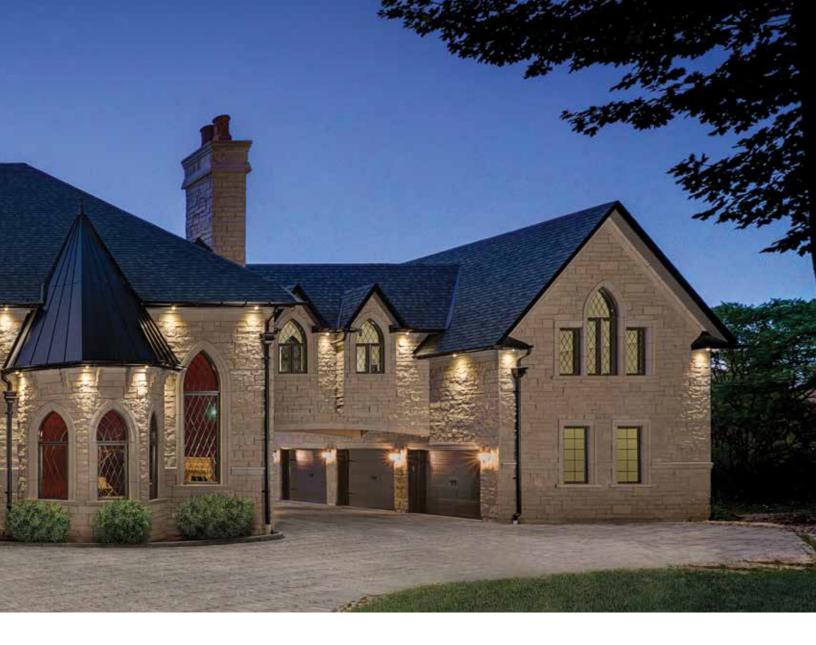

Edge Rock Glacier

Aptly named, our Edge Rock Building Stone features sharp lines and dynamic edges. The split face finish creates a natural look that is both contemporary and rugged.

Edge Rock Glacier

Edge Rock Delta