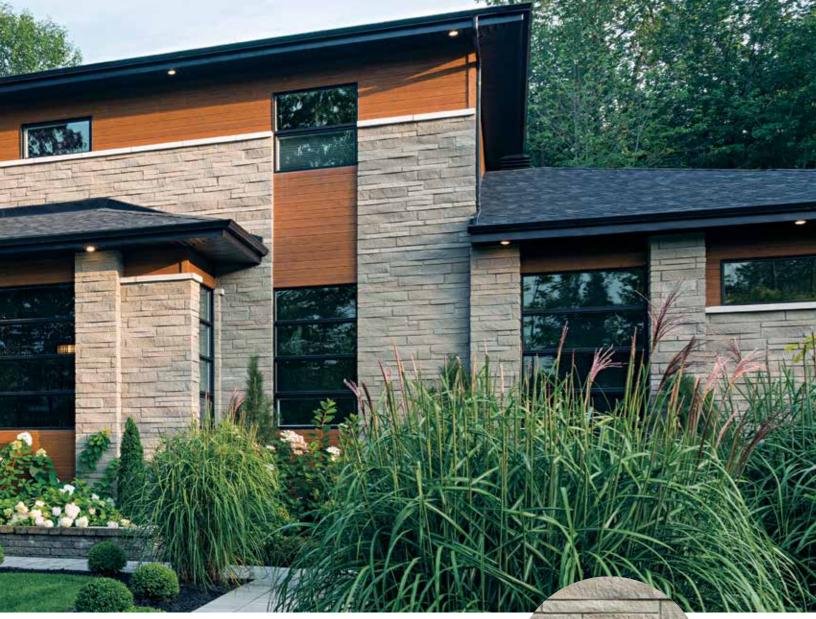

# **Modern Flair**

Our Shadow Stone<sup>®</sup> and Urban Ledgestone styles offer a contemporary alternative for those of you with modern taste. Long and linear with a crisp finish, these straight lines offer up a simple elegance.

# Urban Ledgestone

Designed in long, slender lengths with a natural split face profile, Urban Ledgestone offers a contemporary and dramatic style.

Urban Ledgestone Frost Coursed Pattern

Urban Ledgestone Frost Ashlar Pattern