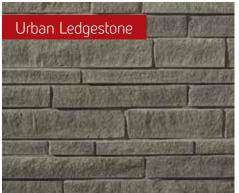

# Urban Ledgestone

Designed in long, slender lengths with a natural split face profile, Urban Ledgestone offers a contemporary and dramatic style.

Urban Ledgestone Frost Coursed Pattern

Urban Ledgestone Frost Ashlar Pattern

# **Easy Installation**

Urban Ledgestone can be installed in a coursed pattern that is super quick to install. The ashlar pattern offers a more traditional installation.

Laurier Blend