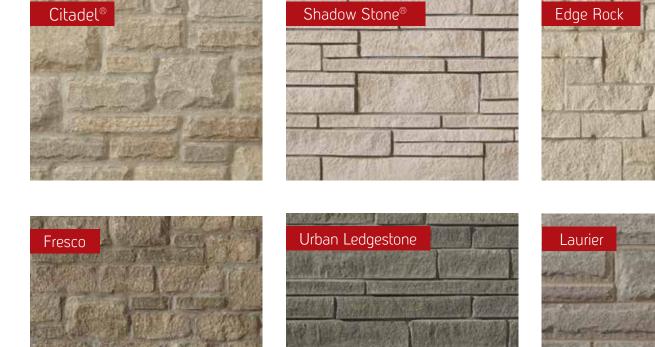

# Citadel®

### **Realistic Profiles**

Unlike most manufactured stone, Arriscraft products feature authentic profiles, whether it be this robust Citadel<sup>®</sup> example or the sharper, more angular profiles of styles like Edge Rock or Shadow Stone<sup>®</sup>.

# **Modern Flair**

Our Shadow Stone<sup>®</sup> and Urban Ledgestone styles offer a contemporary alternative for those of you with modern taste. Long and linear with a crisp finish, these straight lines offer up a simple elegance.

# Urban Ledgestone

Designed in long, slender lengths with a natural split face profile, Urban Ledgestone offers a contemporary and dramatic style.

Urban Ledgestone Frost Coursed Pattern

Urban Ledgestone Frost Ashlar Pattern

A true classic, Laurier combines a natural, rocked finish with clean lines for understated elegance that adds character to any home design.

Laurier Mahogany