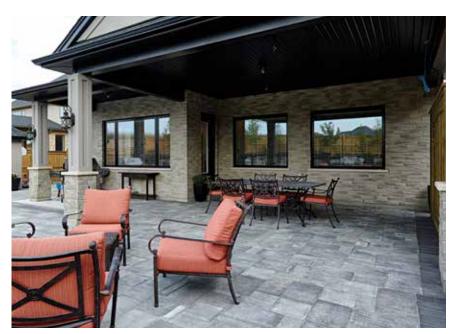

# LIT IN MARKE

Citadel® Infinity with Onyx

Citadel® Manitoulin Mist

Our full-bodied and robust Citadel<sup>®</sup> Building Stone delivers charm and warmth. The tumbled finish offers an ultra-realistic quarried stone profile.

### **Realistic Profiles**

Unlike most manufactured stone, Arriscraft products feature authentic profiles, whether it be this robust Citadel<sup>®</sup> example or the sharper, more angular profiles of styles like Edge Rock or Shadow Stone<sup>®</sup>.