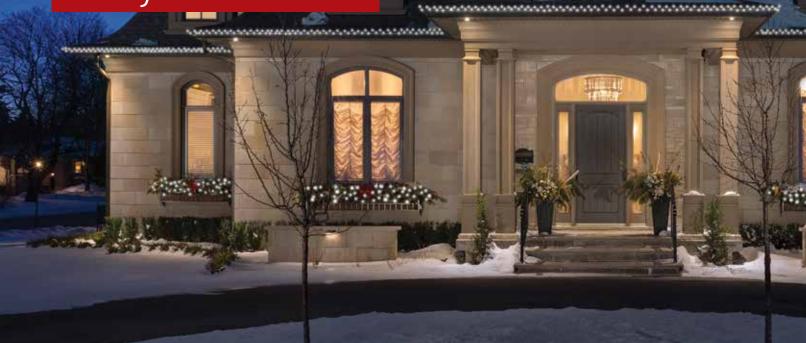

# Why Arriscraft?

Renaissance® Driftwood, Shadow Stone® Driftwood

Arriscraft products are unique in the world, delivering the most authentic, most durable and most unique stone products for the home. Our Natural Process<sup>™</sup> technology combines natural materials (sand and lime), plus colour pigments, to create products with the aesthetics and durability of quarried stone.

Arriscraft is the stone products group of General Shale, the North American subsidiary of Wienerberger AG and a leading manufacturer of brick, one of the world's oldest green building materials. ON THE COVER Shadow Stone® Driftwood