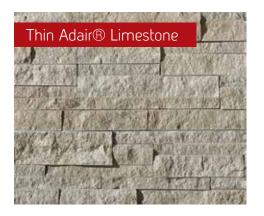

# Adair<sup>®</sup> Limestone

In addition to our calcium silicate selection, our quarried Adair® products are available in a selection of full bed and thin styles. The inherent warmth and strength of Adair® limestone provides elegance, strength and sophistication.