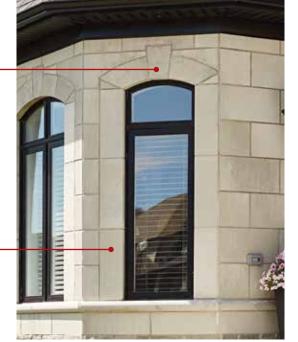

# Accessories

Finish your home with added sophistication. Our calcium silicate accessories are designed to install easily with our most popular stone and brick sizes. We can also customize your accessories to colour match your Building Stone or Renaissance<sup>®</sup> selection.

Quoins

# **Cast Accessories**

We also offer a wide range of cast accessories including custom shapes. All cast accessories can be colour matched to your stone selection.

Sills

Email: solutions@arriscraft.com

www.arriscraft.com