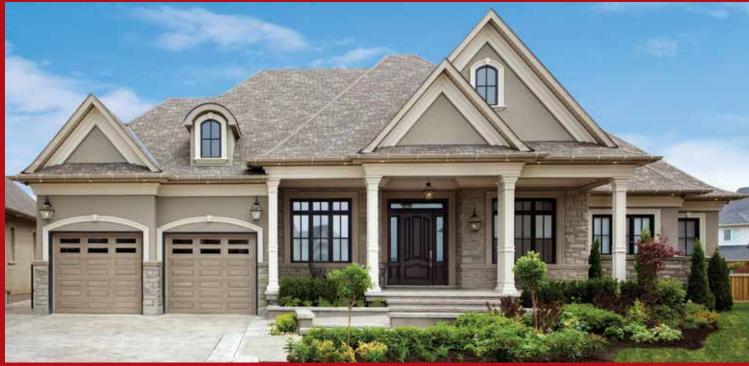

# Why Arriscraft?

Renaissance® Driftwood, Shadow Stone® Driftwood

Arriscraft products are unique in the world, delivering the most authentic, most durable and most unique stone products for the home. Our Natural Process<sup>™</sup> technology combines natural materials (sand and lime), plus colour pigments, to create products with the aesthetics and durability of quarried stone.

Explore our vast style selection – from rustic to modern, from full-bed Building Stone to Thin-clad options – in a broad array of natural colours, profiles and finishes. You can even combine colour palettes and order unique colours through our customization options. Whatever your vision, we know you'll discover that your dream home is possible with Arriscraft.