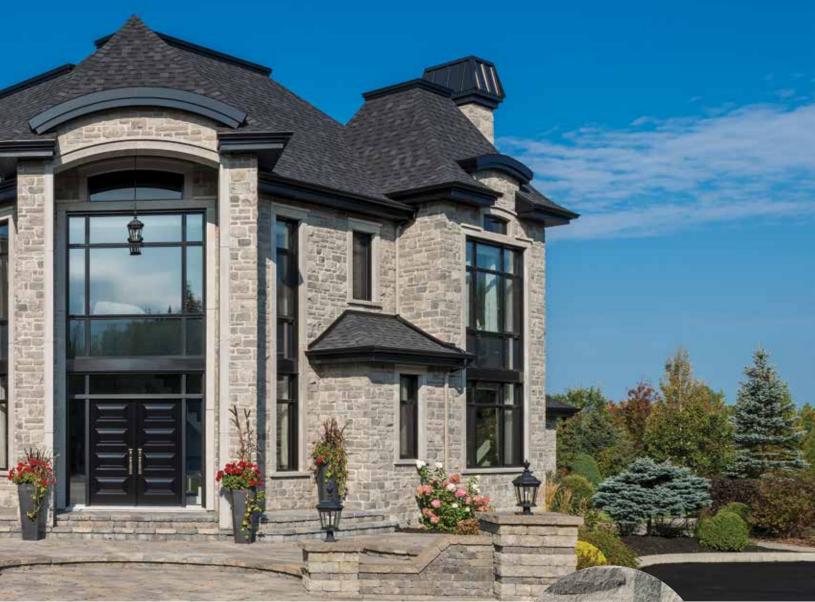

The split face finish in natural tones provides incredible realism.



Shadow Stone® Sierra





Shadow Stone<sup>®</sup> Steel Grey, Renaissance<sup>®</sup> Birchbark



# **Modern Flair**

Our Shadow Stone<sup>®</sup> and Urban Ledgestone styles offer a contemporary alternative for those of you with modern taste. Long and linear with a crisp finish, these straight lines offer up a simple elegance.





Edge Rock Glacier

Aptly named, our Edge Rock Building Stone features sharp lines and dynamic edges. The split face finish creates a natural look that is both contemporary and rugged.



Edge Rock Glacier





Edge Rock Delta





Fresco combines a natural tumbled finish with random split face angles for rustic charm that works for modern and traditional style homes.



Fresco Silverado







# **Rustic Charm**

Today's home designs often blend natural materials with modern design. Our Fresco stone is just one of our styles that gives you this 'rustic chic' style.

Fresco Eclipse



# Urban Ledgestone

Designed in long, slender lengths with a natural split face profile, Urban Ledgestone offers a contemporary and dramatic style.

Urban Ledgestone Frost Coursed Pattern



Urban Ledgestone Frost Ashlar Pattern

# **Easy Installation**

Urban Ledgestone can be installed in a coursed pattern that is super quick to install. The ashlar pattern offers a more traditional installation.



Laurier Blend



### **Customization**

At Arriscraft, we call it colour 'blends' – a combination of two stone colour palettes to create a unique blend for your dream home. This gorgeous example c