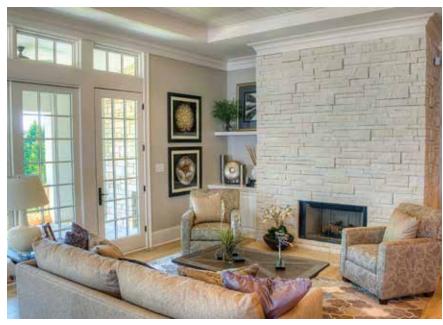

# **Modern Flair**

Our Shadow Stone<sup>®</sup> and Urban Ledgestone styles offer a contemporary alternative for those of you with modern taste. Long and linear with a crisp finish, these straight lines offer up a simple elegance.

# Urban Ledgestone

Designed in long, slender lengths with a natural split face profile, Urban Ledgestone offers a contemporary and dramatic style.

Urban Ledgestone Frost Coursed Pattern

Urban Ledgestone Frost Ashlar Pattern

# **Easy Installation**

Urban Ledgestone can be installed in a coursed pattern that is super quick to install. The ashlar pattern offers a more traditional installation.

Laurier Blend