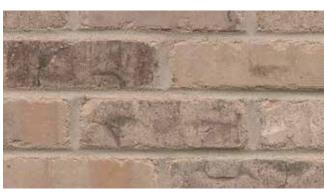

# **OLD BRICK ORIGINALS™**

## THIN BRICK

INSTALLS EVERYWHERE. CHANGES EVERYTHING.





#### PREFERRED INSTALLATION METHODS

The General Shale preferred method of exterior installation is a drainage system with polymer modified mortar.



- 1. Sheathing
- 2. Weather Barrier
- 3. Drainage Medium
- 4. Cement Board
- 5. Thinset
- 6. Thin Brick & Pointing Mortar





- 1. Drywall or Cement Board
- 2. Thin-set Mortar or Adhesive\*
- 3. Thin Brick & Pointing Mortar

\*Non-sagging adhesive recommended. Visit our website for more thin brick installation details.

### **OLD BRICK ORIGINALS**™ THIN BRICK



Carriagehouse





Frenchquarter



Ironworks



Smokestack



Towerbridge



Cityhall



Peppermill



Townsquare



Englishpub



Schoolhouse



Trainstation











#### SEE WHAT WE'RE UP TO!



















1-800-414-4661 generalshale.com





General Shale masonry products are an integral part of a systems solution for sustainable construction. From highly efficient and environmentally friendly production to extremely long product life cycles, General Shale products can benefit both the environment and the building's occupants.

Our company has a long history of responsible stewardship of the environment and has received numerous awards for our conservationist accomplishments. We are proud of leading the masonry products industry with innovative processes while providing the world's best building materials for c