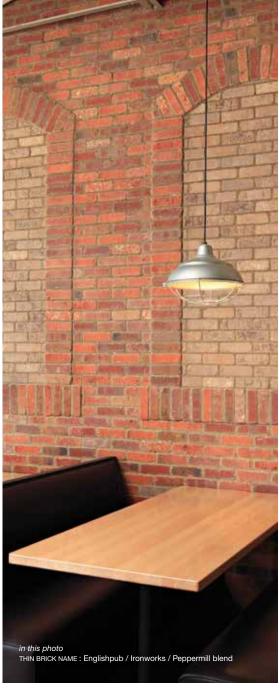

### **OLD BRICK ORIGINALS**™ THIN BRICK

Carriagehouse

Frenchquarter

Ironworks

Smokestack

Towerbridge

Cityhall

Peppermill

Townsquare

Englishpub

Schoolhouse

Trainstation