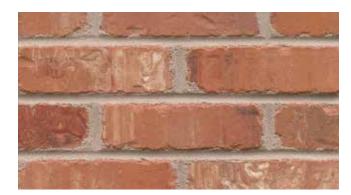

# **OLD BRICK ORIGINALS™**

## THIN BRICK

INSTALLS EVERYWHERE. CHANGES EVERYTHING.





#### PREFERRED INSTALLATION METHODS

The General Shale preferred method of exterior installation is a drainage system with polymer modified mortar.



- 1. Sheathing
- 2. Weather Barrier
- 3. Drainage Medium
- 4. Cement Board
- 5. Thinset
- 6. Thin Brick & Pointing Mortar





- 1. Drywall or Cement Board
- 2. Thin-set Mortar or Adhesive\*
- 3. Thin Brick & Pointing Mortar

\*Non-sagging adhesive recommended. Visit our website for more thin brick installation details.

### **OLD BRICK ORIGINALS**™ THIN BRICK



Carriagehouse





Frenchquarter



Ironworks



Smokestack



Towerbridge



Cityhall



Peppermill



Townsquare



Englishpub



Schoolhouse



Trainstation











#### SEE WHAT WE'RE UP TO!



















1-800-414-4661 generalshale.com





General Shale masonry products are an integral part of a systems solution for sustainable construction. From highly efficient and environmentally friendly production to extremely long product life cycles, General Shale products can benefit both the environment and the building's occupants.

Our company has a long history of responsible stewardship of the environment and has received numerous awards for our conservationist accomplishments. We are proud of leading the masonry products industry with innovative processes while providing the world's best building materials for customers across North America.