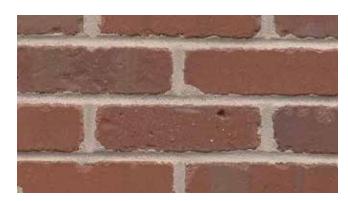

# **OLD BRICK ORIGINALS™**

## THIN BRICK

INSTALLS EVERYWHERE. CHANGES EVERYTHING.





#### PREFERRED INSTALLATION METHODS

The General Shale preferred method of exterior installation is a drainage system with polymer modified mortar.



- 1. Sheathing
- 2. Weather Barrier
- 3. Drainage Medium
- 4. Cement Board
- 5. Thinset
- 6. Thin Brick & Pointing Mortar





- 1. Drywall or Cement Board
- 2. Thin-set Mortar or Adhesive\*
- 3. Thin Brick & Pointing Mortar

\*Non-sagging adhesive recommended. Visit our website for more thin brick installation details.

### **OLD BRICK ORIGINALS**™ THIN BRICK



Carriagehouse





Frenchquarter



Ironworks



Smokestack



Towerbridge



Cityhall



Peppermill



Townsquare



Englishpub



Schoolhouse



Trainstation











#### SEE WHAT WE'RE UP TO!



















1-800-414-4661 generalshale.com





General Shale masonry products are an integral part of a systems solution for sustainable construction. From highly efficient and environmentally friendly production to extremely long product life cycles, General Shale products can benefit both the environment and the building's occupants.

Our company has a long history of responsible stewardship of the environment and has received numerous awards for our conservationist accomplishments. We are proud of leading the masonry products industry with innovative processes while providing the world's best building materials for customers across North America.