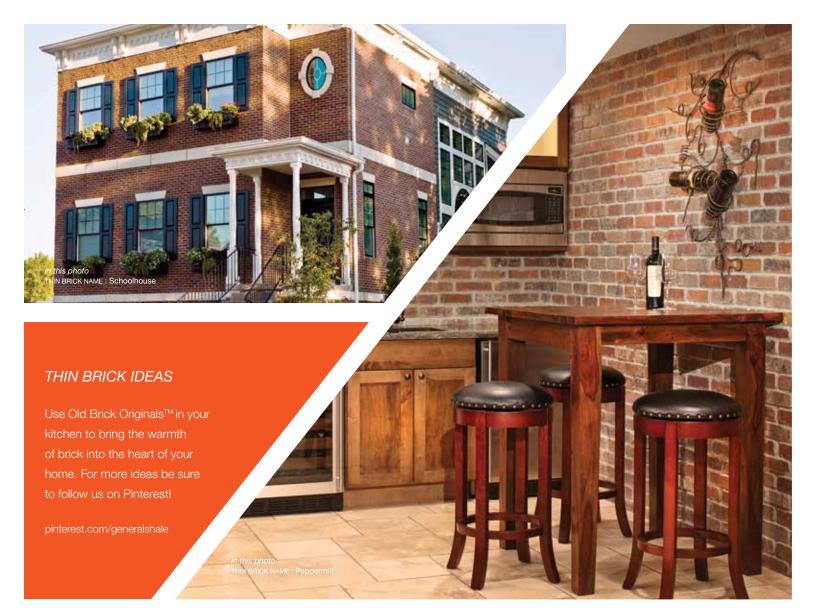

### **OLD BRICK ORIGINALS**™ THIN BRICK

Carriagehouse

Frenchquarter

Ironworks

Smokestack

Towerbridge

Cityhall

Peppermill

Townsquare

Englishpub

Schoolhouse

Trainstation