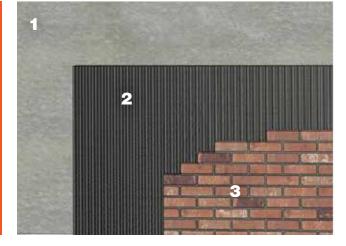

- 1. Drywall or Cement Board
- 2. Thin-set Mortar or Adhesive\*
- 3. Thin Brick & Pointing Mortar

\*Non-sagging adhesive recommended. Visit our website for more thin brick installation details.