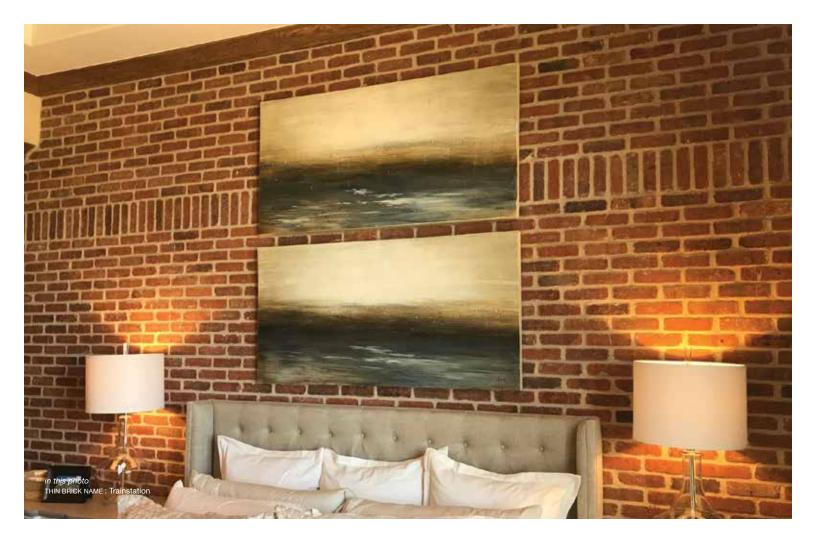

# **OLD BRICK ORIGINALS™**

## THIN BRICK

INSTALLS EVERYWHERE. CHANGES EVERYTHING.





#### PREFERRED INSTALLATION METHODS

The General Shale preferred method of exterior installation is a drainage system with polymer modified mortar.



- 1. Sheathing
- 2. Weather Barrier
- 3. Drainage Medium
- 4. Cement Board
- 5. Thinset
- 6. Thin Brick & Pointing Mortar





- 1. Drywall or Cement Board
- 2. Thin-set Mortar or Adhesive\*
- 3. Thin Brick & Pointing Mortar

\*Non-sagging adhesive recommended. Visit our website for more thin brick installation details.

### **OLD BRICK ORIGINALS**™ THIN BRICK



Carriagehouse





Frenchquarter



Ironworks



Smokestack



Towerbridge



Cityhall



Peppermill



Townsquare



Englishpub



Schoolhouse



Trainstation











#### SEE WHAT WE'RE UP TO!



















1-800-414-4661 generalshale.com





General Shale masonry produ