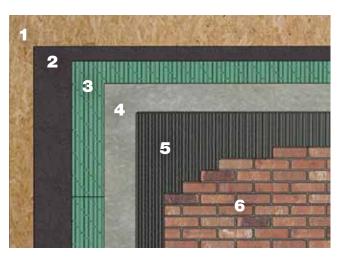

#### PREFERRED INSTALLATION METHODS

The General Shale preferred method of exterior installation is a drainage system with polymer modified mortar.

- 1. Sheathing
- 2. Weather Barrier
- 3. Drainage Medium
- 4. Cement Board
- 5. Thinset
- 6. Thin Brick & Pointing Mortar