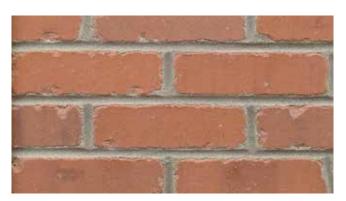

# **OLD BRICK ORIGINALS™**

## THIN BRICK

INSTALLS EVERYWHERE. CHANGES EVERYTHING.





#### PREFERRED INSTALLATION METHODS

The General Shale preferred method of exterior installation is a drainage system with polymer modified mortar.



- 1. Sheathing
- 2. Weather Barrier
- 3. Drainage Medium
- 4. Cement Board
- 5. Thinset
- 6. Thin Brick & Pointing Mortar





- 1. Drywall or Cement Board
- 2. Thin-set Mortar or Adhesive\*
- 3. Thin Brick & Pointing Mortar

\*Non-sagging adhesive recommended. Visit our website for more thin brick installation details.

### **OLD BRICK ORIGINALS**™ THIN BRICK



Carriagehouse





Frenchquarter



Ironworks



Smokestack



Towerbridge



Cityhall



Peppermill



Townsquare



Englishpub



Schoolhouse



Trainstation











#### SEE WHAT WE'RE UP TO!



















1-800-414-4661 generalshale.com





General Shale masonry products are an integral part of a systems solution for sustainable construction. From highly efficient and environmentally friendly production to extremely long product life cycles, General Shale products can benefit both the environment and the building's occupants.

Our company has a long history of responsible stewardship of the environment and has received numerous awards for our conservationist accomplishments. We are proud of leading the masonry products industry with innovative processes while providing the world's best buildin