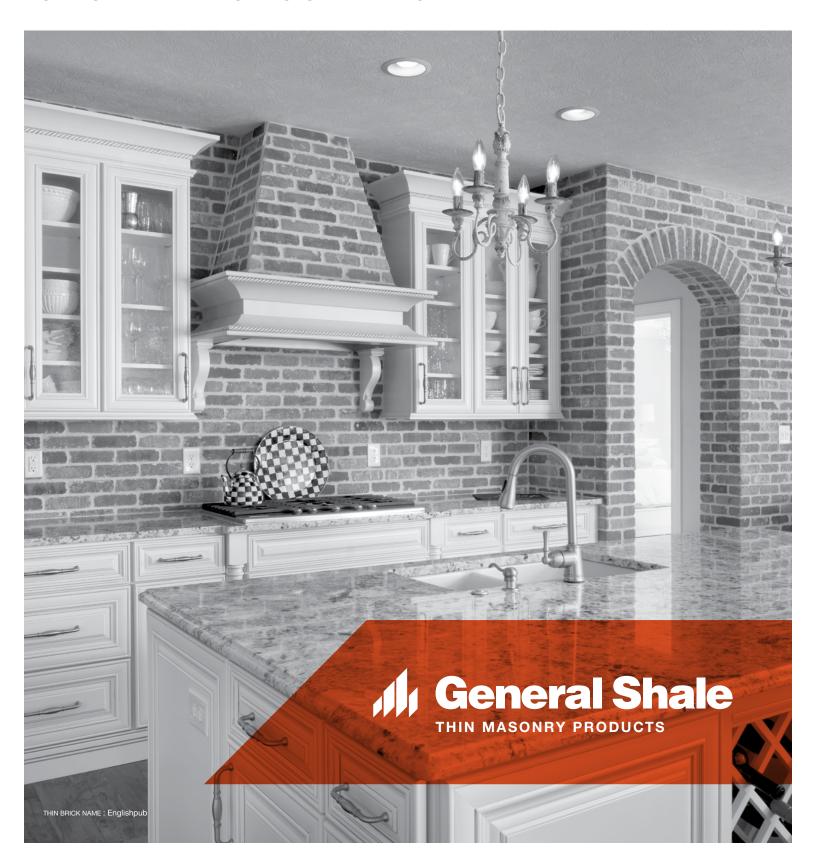

# **OLD BRICK ORIGINALS™**

## THIN BRICK

INSTALLS EVERYWHERE. CHANGES EVERYTHING.





#### PREFERRED INSTALLATION METHODS

The General Shale preferred method of exterior installation is a drainage system with polymer modified mortar.



- 1. Sheathing
- 2. Weather Barrier
- 3. Drainage Medium
- 4. Cement Board
- 5. Thinset
- 6. Thin Brick & Pointing Mortar





- 1. Drywall or Cement Board
- 2. Thin-set Mortar or Adhesive\*
- 3. Thin Brick & Pointing Mortar

\*Non-sagging adhesive recommended. Visit our website for more thin brick installation details.

### **OLD BRICK ORIGINALS**™ THIN BRICK



Carriagehouse





Frenchquarter



Ironworks



Smokestack



Towerbridge



Cityhall



Peppermill



Townsquare



Englishpub



Schoolhouse



Trainstation











#### SEE WHAT WE'RE UP TO!



















1-800-414-4661 generalshale.com





General Shale masonry pro