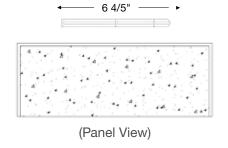

unique. VERSA-LOK® Retaining Wall units are offered in five (5) unique colors and styles to accentuate virtually any project design.



Note: Images shown above demonstrate each color in a standard size unit with a weathered finish and tumbled edges.

## FINISHES & EDGES

The character of a project goes beyond simply color selection. Depending on the desired look of yours, VERSA-LOK® Retaining Wall unit finishes and edge treatments provide that extra bit of character that will truly maximize your project's finished appearance.



# **VERSA-LOK® Units**

VERSA-LOK® segmental retaining wall units provide a beautiful, yet very structurally efficient solution for any hardscape project and are ideal for walls in excess of 9'-10' in height.



## STANDARD UNIT



Standard Unit Pin | 2 Per Unit



### FINISHES

SMOOTH-FACE, SPLIT-FACE, STANDARD

#### EDGES

STRAIGHT, TUMBLED

## **SQUARE FOOT UNIT**



Square Foot Unit Pin | 2 Per Unit



### FINISHES

SPLIT-FACE

## **EDGES**

STRAIGHT

## **MOSAIC PATTERN UNITS\***

\*Mosaic wall systems are created by combining three individual units (below). See VERSA-LOK® Installation Guide for more panel information.



Mosaic "Snap Off" Pin | 2 Per Unit





Cobble Unit



(Mosaic Panel View)



Accent Unit

## FINISHES

SPLIT-FACE, WEATHERED

#### EDGES

STRAIGHT, TUMBLED