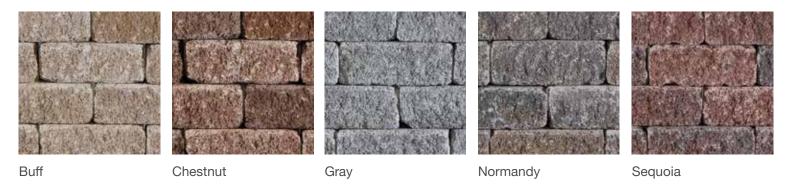

## **COLOR OPTIONS**

Every project is unique. VERSA-LOK® Retaining Wall units are offered in five (5) unique colors and styles to accentuate virtually any project design.

Note: Images shown above demonstrate each color in a standard size unit with a weathered finish and tumbled edges.