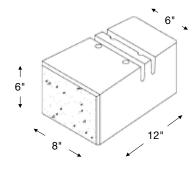

nishes and edge treatments provide that extra bit of character that will truly maximize your project's finished appearance.



# **VERSA-LOK® Units**

VERSA-LOK® segmental retaining wall units provide a beautiful, yet very structurally efficient solution for any hardscape project and are ideal for walls in excess of 9'-10' in height.



## STANDARD UNIT



Standard Unit Pin | 2 Per Unit



### FINISHES

SMOOTH-FACE, SPLIT-FACE, STANDARD

#### EDGES

STRAIGHT, TUMBLED

## **SQUARE FOOT UNIT**



Square Foot Unit Pin | 2 Per Unit



### FINISHES

SPLIT-FACE

## **EDGES**

STRAIGHT

## **MOSAIC PATTERN UNITS\***

\*Mosaic wall systems are created by combining three individual units (below). See VERSA-LOK® Installation Guide for more panel information.



Mosaic "Snap Off" Pin | 2 Per Unit





Cobble Unit



(Mosaic Panel View)



Accent Unit

## FINISHES

SPLIT-FACE, WEATHERED

#### EDGES

STRAIGHT, TUMBLED