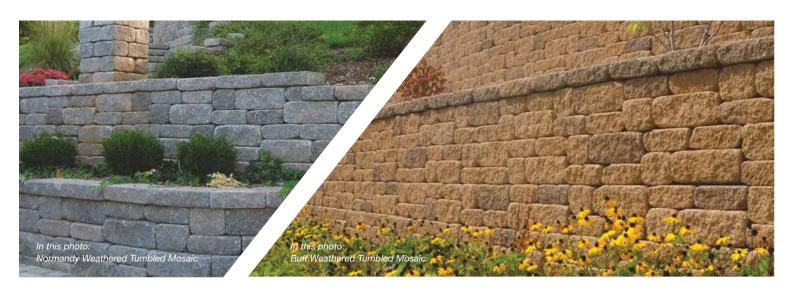

## **VERSA-LOK® RETAINING WALL UNITS**

EASY-TO-INSTALL WALLS WITH A COMPLIMENTARY DESIGN FINISH

# **VERSA-LOK® Units**

VERSA-LOK® segmental retaining wall units provide a beautiful, yet very structurally efficient solution for any hardscape project and are ideal for walls in excess of 9'-10' in height.