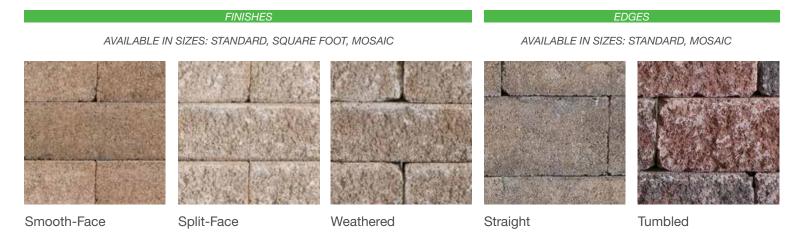

## FINISHES & EDGES

The character of a project goes beyond simply color selection. Depending on the desired look of yours, VERSA-LOK® Retaining Wall unit finishes and edge treatments provide that extra bit of character that will truly maximize your project's finished appearance.

### FINISHES

SMOOTH-FACE, SPLIT-FACE, STANDARD

#### EDGES

STRAIGHT, TUMBLED

### FINISHES

SPLIT-FACE

## **EDGES**

STRAIGHT

## FINISHES

SPLIT-FACE, WEATHERED