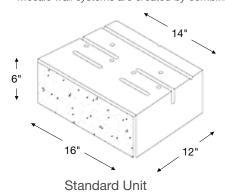

yours, VERSA-LOK® Retaining Wall unit finishes and edge treatments provide that extra bit of character that will truly maximize your project's finished appearance.



# **VERSA-LOK® Units**

VERSA-LOK® segmental retaining wall units provide a beautiful, yet very structurally efficient solution for any hardscape project and are ideal for walls in excess of 9'-10' in height.



## STANDARD UNIT



Standard Unit Pin | 2 Per Unit



### FINISHES

SMOOTH-FACE, SPLIT-FACE, STANDARD

#### EDGES

STRAIGHT, TUMBLED

## **SQUARE FOOT UNIT**



Square Foot Unit Pin | 2 Per Unit



### FINISHES

SPLIT-FACE

## **EDGES**

STRAIGHT

## **MOSAIC PATTERN UNITS\***

\*Mosaic wall systems are created by combining three individual units (below). See VERSA-LOK® Installation Guide for more panel information.



Mosaic "Snap Off" Pin | 2 Per Unit





Cobble Unit



(Mosaic Panel View)



Accent Unit

## FINISHES

SPLIT-FACE, WEATHERED

#### EDGES

STRAIGHT, TUMBLED