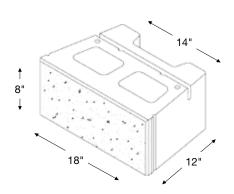

## **MOSAIC PATTERN UNITS\***

\*Mosaic wall systems are created by combining three individual units (below). See VERSA-LOK® Installation Guide for more panel information.

Mosaic "Snap Off" Pin | 2 Per Unit