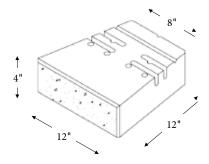

t extra bit of character that will truly maximize your project's finished appearance.



# **VERSA-LOK® Units**

VERSA-LOK® segmental retaining wall units provide a beautiful, yet very structurally efficient solution for any hardscape project and are ideal for walls in excess of 9'-10' in height.



## STANDARD UNIT



Standard Unit Pin | 2 Per Unit



### FINISHES

SMOOTH-FACE, SPLIT-FACE, STANDARD

#### EDGES

STRAIGHT, TUMBLED

## **SQUARE FOOT UNIT**



Square Foot Unit Pin | 2 Per Unit



### FINISHES

SPLIT-FACE

## **EDGES**

STRAIGHT

## **MOSAIC PATTERN UNITS\***

\*Mosaic wall systems are created by combining three individual units (below). See VERSA-LOK® Installation Guide for more panel information.



Mosaic "Snap Off" Pin | 2 Per Unit





Cobble Unit



(Mosaic Panel View)



Accent Unit

## FINISHES

SPLIT-FACE, WEATHERED

#### EDGES

STRAIGHT, TUMBLED