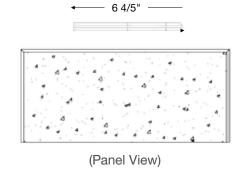

ages shown above demonstrate each color in a standard size unit with a weathered finish and tumbled edges.

## FINISHES & EDGES

The character of a project goes beyond simply color selection. Depending on the desired look of yours, VERSA-LOK® Retaining Wall unit finishes and edge treatments provide that extra bit of character that will truly maximize your project's finished appearance.



# **VERSA-LOK® Units**

VERSA-LOK® segmental retaining wall units provide a beautiful, yet very structurally efficient solution for any hardscape project and are ideal for walls in excess of 9'-10' in height.



## STANDARD UNIT



Standard Unit Pin | 2 Per Unit



### FINISHES

SMOOTH-FACE, SPLIT-FACE, STANDARD

#### EDGES

STRAIGHT, TUMBLED

## **SQUARE FOOT UNIT**



Square Foot Unit Pin | 2 Per Unit



### FINISHES

SPLIT-FACE

## **EDGES**

STRAIGHT

## **MOSAIC PATTERN UNITS\***

\*Mosaic wall systems are created by combining three individual units (below). See VERSA-LOK® Installation Guide for more panel information.



Mosaic "Snap Off" Pin | 2 Per Unit





Cobble Unit



(Mosaic Panel View)



Accent Unit

## FINISHES

SPLIT-FACE, WEATHERED

#### EDGES

STRAIGHT, TUMBLED