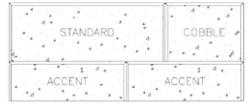

## **MOSAIC PATTERN UNITS\***

\*Mosaic wall systems are created by combining three individual units (below). See VERSA-LOK® Installation Guide for more panel information.

Mosaic "Snap Off" Pin | 2 Per Unit

Cobble Unit

(Mosaic Panel View)

Accent Unit