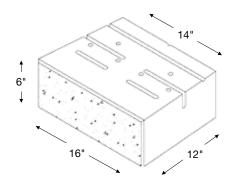

## **MOSAIC PATTERN UNITS\***

\*Mosaic wall systems are created by combining three individual units (below). See VERSA-LOK® Installation Guide for more panel information.

Mosaic "Snap Off" Pin | 2 Per Unit