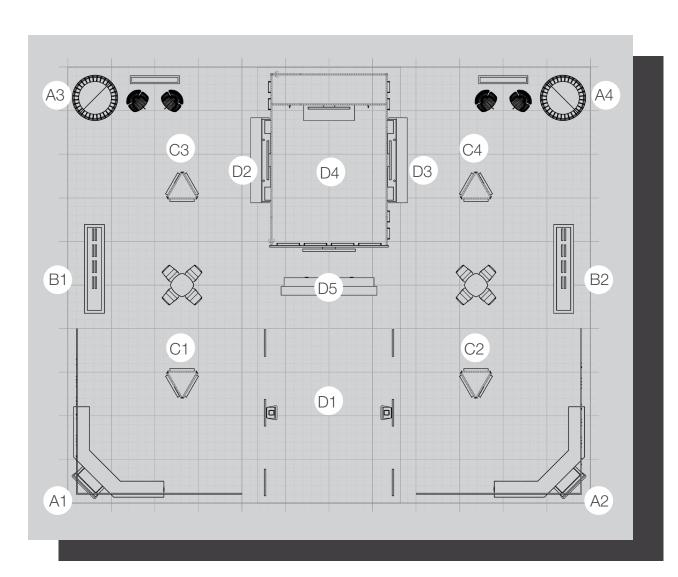

#### THE BOOTH

- A1 Thin Products
- A2 Contemporary Colors
- A3 Arriscraft Stone
- A4 Arriscraft Stone
- B1 New Products
- B2 The Building Envelope
- C1 Creativity Unleashed
- C2 The Building Envelope
- C3 Building Envelope Luxury
- C4 Palatable Design
- D1 The Six Pillars of Brick Design
- D2 Interactive Walls
- D3 Interactive Walls
- D4 Meeting Room
- D5 Customer Service Desk