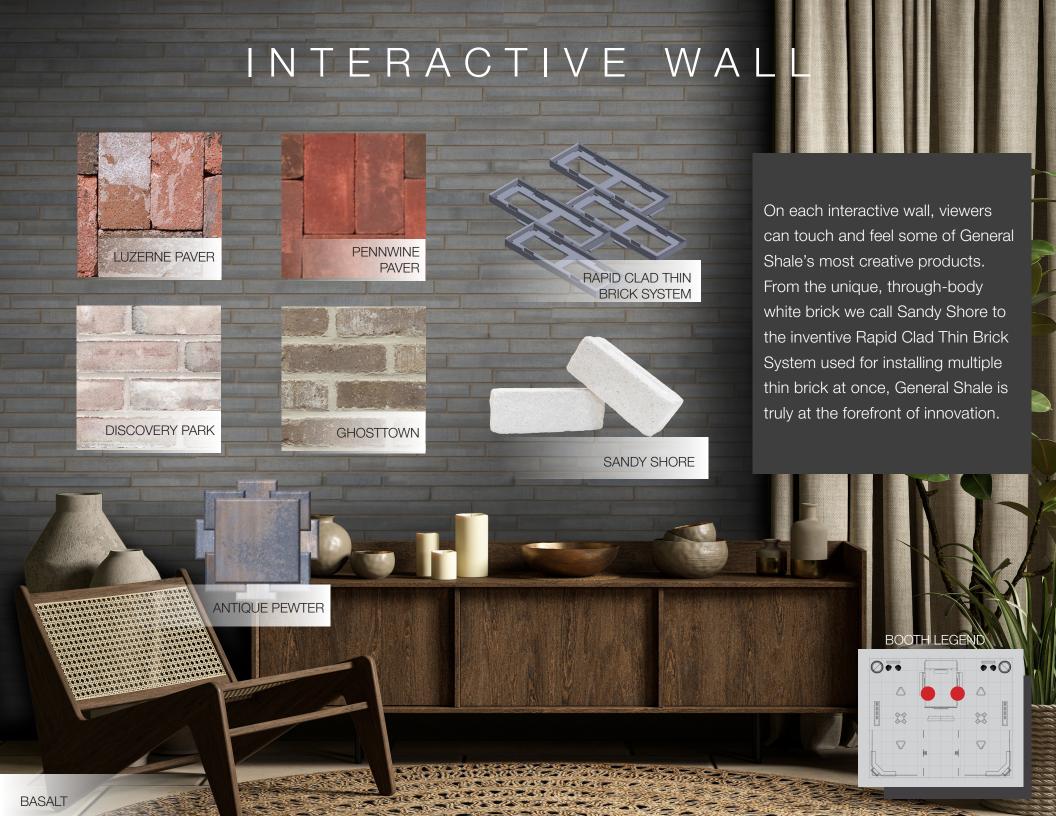

| Product Name               | Series                     | Plant             | Brand                  |
|----------------------------|----------------------------|-------------------|------------------------|
| Junipervue                 | SummitGlaze                | Summitville, OH   | Summitville            |
| Oceanvue                   | SummitGlaze                | Summitville, OH   | Summitville            |
| Glistening Springs         | Mineral Wells Collection   | Mineral Wells, TX | Red River Brick        |
| Nottingham Tudor           | Roanoke Collection         | Roanoke, VA       | General Shale<br>Brick |
| Valhalla Mist              | Stanton Collection         | Stanton, KY       | General Shale<br>Brick |
| Interactive Wall D2,<br>D3 |                            |                   |                        |
| Luzerne Tumbled            | Paver Products             | Watsontown, PA    | Watsontown<br>Brick    |
| Pennwine Molded            | Pennsylvania Molded Series | Watsontown, PA    | Watsontown<br>Brick    |
| Discovery Park             | Urban Brick Designs        | Watsontown, PA    | Watsontown<br>Brick    |
| Wolftown                   | Old Town Traditions        | Columbia, SC      | Watsontown Brick       |