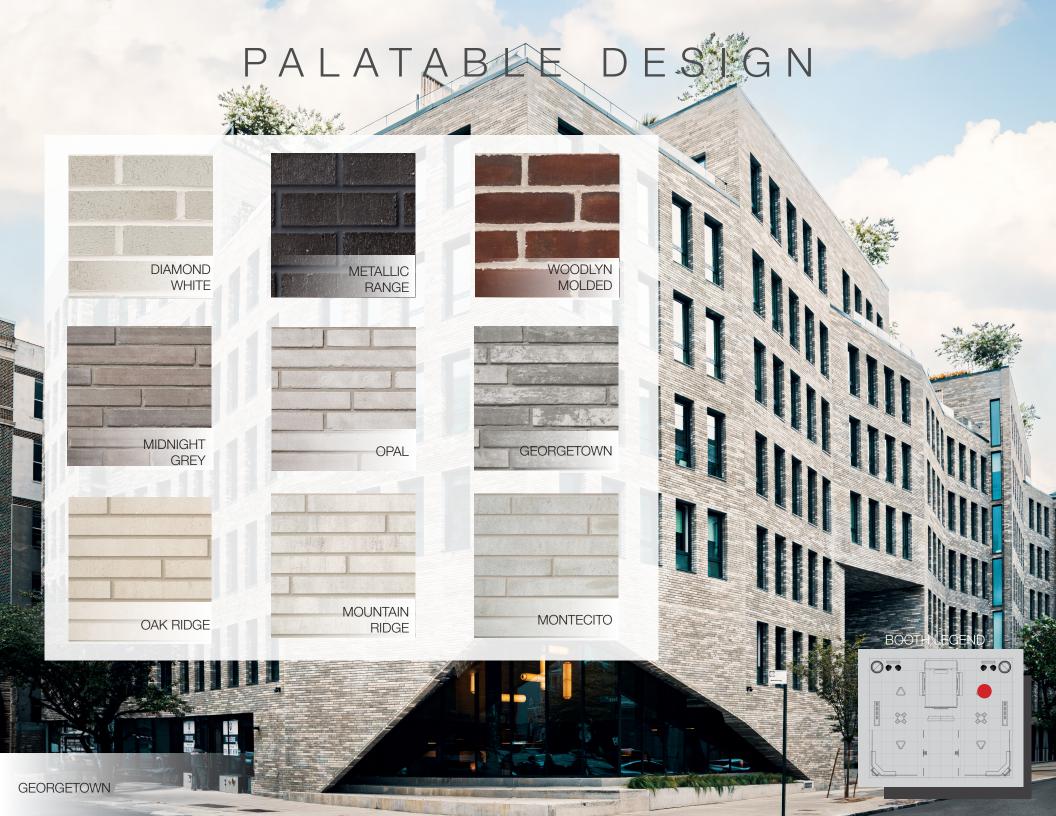

## Index

| Product Name                     | Series                               | Plant                | Brand               |
|----------------------------------|--------------------------------------|----------------------|---------------------|
| Southern Dusk                    | Tumbled GA Brick                     | Fort Valley, GA      | Arriscraft          |
| Weathered Oak                    | Tumbled Vintage Brick                | Cambridge, ON        | Arriscraft          |
| Building Envelope<br>Luxury (C3) |                                      |                      |                     |
| Cortez                           | Rome Collection                      | Rome, GA             | General Shale Brick |
| Grayling                         | Corunna Collection                   | Corunna, MA          | Michigan Brick      |
| St. Louis                        | Provincial Collection                | Columbus, MS         | Columbus Brick      |
| Burlington Antique               | Union City Collection                | Union City, OK       | Red River Brick     |
| Steel Manor                      | Elgin Collection                     | Elgin, TX            | Red River Brick     |
| Dauphin Paver                    | Paver Products                       | Watsontown, PA       | Watsontown Brick    |
| Alverton Flashed Paver           | Paver Products                       | Watsontown, PA       | Watsontown Brick    |
| Modena Paver                     | Paver Products                       | Watsontown, PA       | Watsontown Brick    |
| Aged Cedar                       | Century Shake                        | New Lexington,<br>OH | Ludowici            |
| Palatable Design C4              |                                      |                      |                     |
| Diamond White                    | Cleveland Co. Plant Legacy<br>Series | Watsontown, PA       | Watsontown Brick    |
| Metallic Range                   | Columbia Architectural Series        | Columbia, SC         | Watsontown Brick    |
| Woodlyn Molded                   | Pennsylvania Molded Series           | Watsontown, PA       | Watsontown Brick    |
| Midnight Grey                    | Architectural Linear Series<br>Brick | Cambridge, ON        | Arriscraft          |
| Opal                             | Architectural Linear Series<br>Brick | Cambridge, ON        | Arriscraft          |
| Georgetown                       | Architectural Linear Series<br>Brick | Cambridge, ON        | Arriscraft          |
| Oak Ridge                        | Elevation                            | Cambridge, ON        | Arriscraft          |
| Mountain Ridge                   | Elevation                            | Cambridge, ON        | Arriscraft          |
| Montecito                        | Elevation                            | Cambridge, ON        | Arriscraft          |
| Creativity Unleashed C1          |                                      |                      |                     |
| Burgundy Luster                  | Columbia Architectural Series        | Columbia, SC         | Watsontown Brick    |
| Steeplechase Canyon              | Rome, GA Collection                  | Rome, GA             | General Shale Brick |
| Stone Chase                      | Provincial Collection                | Columbus, MS         | Columbus Brick      |
| Orchidvue                        | SummitGlaze                          | Summitville, OH      | Summitville         |