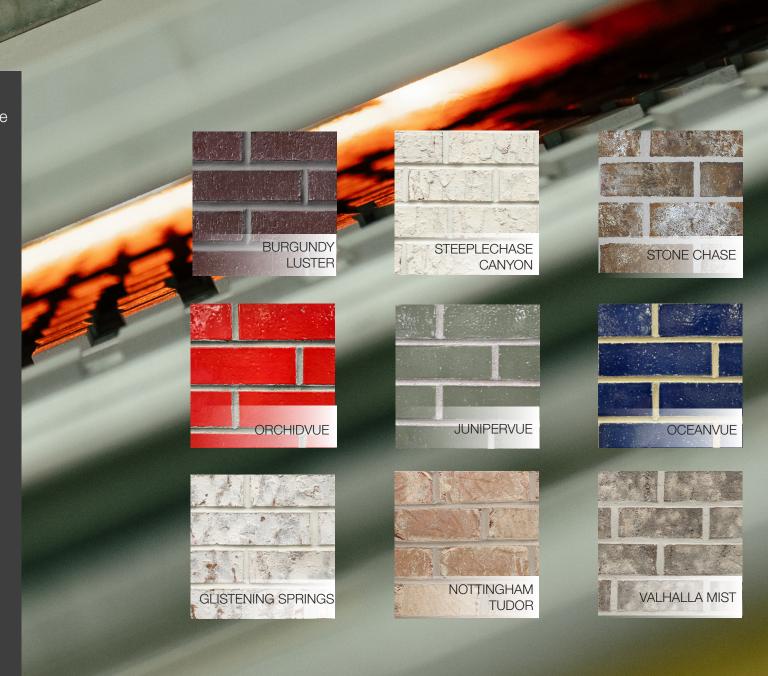

#### CREATIVITY UNLEASHED

SummitGlaze glazed thin brick is the perfect way to add a sophisticated touch to any space. Blending timeless craftsmanship with contemporary design, our glazed bricks offer unparalleled durability and a stunning array of vibrant colors. Shown here are Orchidvue, Junipervue, and Oceanvue. Perfect for both interior and exterior applications, new construction and renovations, these versatile bricks bring warmth and character to any project from chic urban lofts to classic home exteriors and more. Easy to install and maintain, glazed thin brick is the ideal choice for those seeking a unique blend of style and substance.

## Index

| Product Name                     | Series                               | Plant                | Brand               |
|----------------------------------|--------------------------------------|----------------------|---------------------|
| Southern Dusk                    | Tumbled GA Brick                     | Fort Valley, GA      | Arriscraft          |
| Weathered Oak                    | Tumbled Vintage Brick                | Cambridge, ON        | Arriscraft          |
| Building Envelope<br>Luxury (C3) |                                      |                      |                     |
| Cortez                           | Rome Collection                      | Rome, GA             | General Shale Brick |
| Grayling                         | Corunna Collection                   | Corunna, MA          | Michigan Brick      |
| St. Louis                        | Provincial Collection                | Columbus, MS         | Columbus Brick      |
| Burlington Antique               | Union City Collection                | Union City, OK       | Red River Brick     |
| Steel Manor                      | Elgin Collection                     | Elgin, TX            | Red River Brick     |
| Dauphin Paver                    | Paver Products                       | Watsontown, PA       | Watsontown Brick    |
| Alverton Flashed Paver           | Paver Products                       | Watsontown, PA       | Watsontown Brick    |
| Modena Paver                     | Paver Products                       | Watsontown, PA       | Watsontown Brick    |
| Aged Cedar                       | Century Shake                        | New Lexington,<br>OH | Ludowici            |
| Palatable Design C4              |                                      |                      |                     |
| Diamond White                    | Cleveland Co. Plant Legacy<br>Series | Watsontown, PA       | Watsontown Brick    |
| Metallic Range                   | Columbia Architectural Series        | Columbia, SC         | Watsontown Brick    |
| Woodlyn Molded                   | Pennsylvania Molded Series           | Watsontown, PA       | Watsontown Brick    |
| Midnight Grey                    | Architectural Linear Series<br>Brick | Cambridge, ON        | Arriscraft          |
| Opal                             | Architectural Linear Series<br>Brick | Cambridge, ON        | Arriscraft          |
| Georgetown                       | Architectural Linear Series<br>Brick | Cambridge, ON        | Arriscraft          |
| Oak Ridge                        | Elevation                            | Cambridge, ON        | Arriscraft          |
| Mountain Ridge                   | Elevation                            | Cambridge, ON        | Arriscraft          |
| Montecito                        | Elevation                            | Cambridge, ON        | Arriscraft          |
| Creativity Unleashed C1          |                                      |                      |                     |
| Burgundy Luster                  | Columbia Architectural Series        | Columbia, SC         | Watsontown Brick    |
| Steeplechase Canyon              | Rome, GA Collection                  | Rome, GA             | General Shale Brick |
| Stone Chase                      | Provincial Collection                | Columbus, MS         | Columbus Brick      |
| Orchidvue                        | SummitGlaze                          | Summitville, OH      | Summitville         |

| Product Name               | Series                     | Plant             | Brand                  |
|----------------------------|----------------------------|-------------------|------------------------|
| Junipervue                 | SummitGlaze                | Summitville, OH   | Summitville            |
| Oceanvue                   | SummitGlaze                | Summitville, OH   | Summitville            |
| Glistening Springs         | Mineral Wells Collection   | Mineral Wells, TX | Red River Brick        |
| Nottingham Tudor           | Roanoke Collection         | Roanoke, VA       | General Shale<br>Brick |
| Valhalla Mist              | Stanton Collection         | Stanton, KY       | General Shale<br>Brick |
| Interactive Wall D2,<br>D3 |                            |                   |                        |
| Luzerne Tumbled            | Paver Products             | Watsontown, PA    | Watsontown<br>Brick    |
| Pennwine Molded            | Pennsylvania Molded Series | Watsontown, PA    | Watsontown<br>Brick    |
| Discovery Park             | Urban Brick Designs        | Watsontown, PA    | Watsontown<br>Brick    |
| Wolftown                   | Old Town Traditions        | Columbia, SC      | Watsontown Brick       |