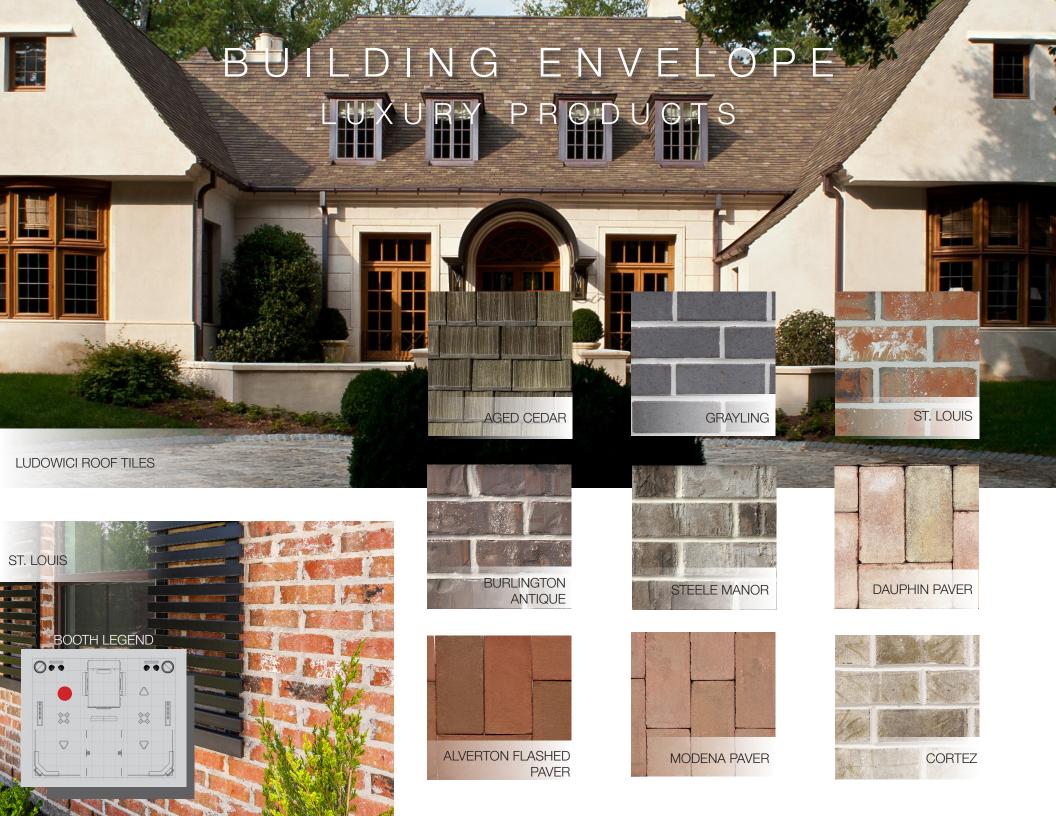

## Index

| Product Name                     | Series                               | Plant                | Brand               |
|----------------------------------|--------------------------------------|----------------------|---------------------|
| Southern Dusk                    | Tumbled GA Brick                     | Fort Valley, GA      | Arriscraft          |
| Weathered Oak                    | Tumbled Vintage Brick                | Cambridge, ON        | Arriscraft          |
| Building Envelope<br>Luxury (C3) |                                      |                      |                     |
| Cortez                           | Rome Collection                      | Rome, GA             | General Shale Brick |
| Grayling                         | Corunna Collection                   | Corunna, MA          | Michigan Brick      |
| St. Louis                        | Provincial Collection                | Columbus, MS         | Columbus Brick      |
| Burlington Antique               | Union City Collection                | Union City, OK       | Red River Brick     |
| Steel Manor                      | Elgin Collection                     | Elgin, TX            | Red River Brick     |
| Dauphin Paver                    | Paver Products                       | Watsontown, PA       | Watsontown Brick    |
| Alverton Flashed Paver           | Paver Products                       | Watsontown, PA       | Watsontown Brick    |
| Modena Paver                     | Paver Products                       | Watsontown, PA       | Watsontown Brick    |
| Aged Cedar                       | Century Shake                        | New Lexington,<br>OH | Ludowici            |
| Palatable Design C4              |                                      |                      |                     |
| Diamond White                    | Cleveland Co. Plant Legacy<br>Series | Watsontown, PA       | Watsontown Brick    |
| Metallic Range                   | Columbia Architectural Series        | Columbia, SC         | Watsontown Brick    |
| Woodlyn Molded                   | Pennsylvania Molded Series           | Watsontown, PA       | Watsontown Brick    |
| Midnight Grey                    | Architectural Linear Series<br>Brick | Cambridge, ON        | Arriscraft          |
| Opal                             | Architectural Linear Series<br>Brick | Cambridge, ON        | Arriscraft          |
| Georgetown                       | Architectural Linear Series<br>Brick | Cambridge, ON        | Arriscraft          |
| Oak Ridge                        | Elevation                            | Cambridge, ON        | Arriscraft          |
| Mountain Ridge                   | Elevation                            | Cambridge, ON        | Arriscraft          |
| Montecito                        | Elevation                            | Cambridge, ON        | Arriscraft          |
| Creativity Unleashed C1          |                                      |                      |                     |
| Burgundy Luster                  | Columbia Architectural Series        | Columbia, SC         | Watsontown Brick    |
| Steeplechase Canyon              | Rome, GA Collection                  | Rome, GA             | General Shale Brick |
| Stone Chase                      | Provincial Collection                | Columbus, MS         | Columbus Brick      |
| Orchidvue                        | SummitGlaze                          | Summitville, OH      | Summitville         |