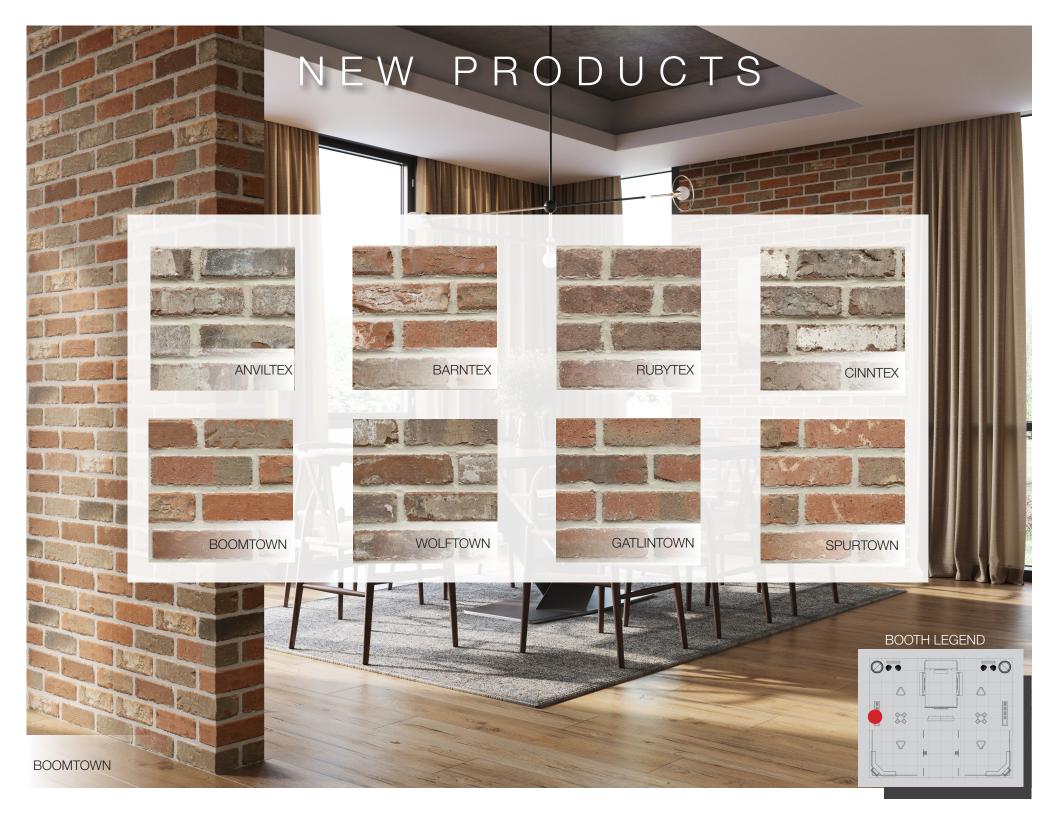

| Product Name                     | Series                      | Plant             | Brand               |
|----------------------------------|-----------------------------|-------------------|---------------------|
| Arriscraft over ProGUARD DP (A4) |                             |                   |                     |
| Sllverado                        | Fresco                      | Cambridge, ON     | Arriscraft          |
| Moonstone                        | Fresco                      | Cambridge, ON     | Arriscraft          |
| New Products B1                  |                             |                   |                     |
| Anviltex                         | Richtex Legacies            | Columbia, SC      | Watsontown Brick    |
| Barntex                          | Richtex Legacies            | Columbia, SC      | Watsontown Brick    |
| Rubytex                          | Richtex Legacies            | Columbia, SC      | Watsontown Brick    |
| Cinntex                          | Richtex Legacies            | Columbia, SC      | Watsontown Brick    |
| Boomtown                         | Old Town Traditions         | Columbia, SC      | Watsontown Brick    |
| Wolftown                         | Old Town Traditions         | Columbia, SC      | Watsontown Brick    |
| Gatlintown                       | Old Town Traditions         | Columbia, SC      | Watsontown Brick    |
| Spurtown                         | Old Town Traditions         | Columbia, SC      | Watsontown Brick    |
| Building Envelope (B2)           |                             |                   |                     |
| Jefferson Wade Tudor             | Roanoke Collection          | Roanoke, VA       | General Shale Brick |
| Graphite Smooth                  | Wirecut Thin Brick          | Summitville, OH   | Summitville         |
| Scarsdale Paver                  | Paver Products              | Watsontown, PA    | Watsontown Brick    |
| Riverwalk                        | Augusta Collection          | Augusta, GA       | General Shale Brick |
| Black Coral                      | Avanti                      | Cambridge, ON     | Arriscraft          |
| Coastal Fog                      | Avanti                      | Cambridge, ON     | Arriscraft          |
| Ocean Mist                       | Avanti                      | Cambridge, ON     | Arriscraft          |
| Sea Shell                        | Avanti                      | Cambridge, ON     | Arriscraft          |
| Building Envelope (C2)           |                             |                   |                     |
| Coral Grey                       | Ogden Collection            | Ogden, TX         | Red River Brick     |
| Silverado                        | Athens Collection           | Athens, TX        | Red River Brick     |
| Amaryllis                        | Mineral Wells<br>Collection | Mineral Wells, TX | Red River Brick     |
| Bradford Hall Tudor              | Moncure Collection          | Moncure, NC       | General Shale Brick |
| Port Huron                       | Corunna Collection          | Corunna, MI       | Michigan Brick      |
| Magnolia Bay                     | Phenix City Collection      | Phenix City, AL   | Columbus Brick      |
| Sandy Shore                      | Tumbled GA Brick            | Fort Valley, GA   | Arriscraft          |