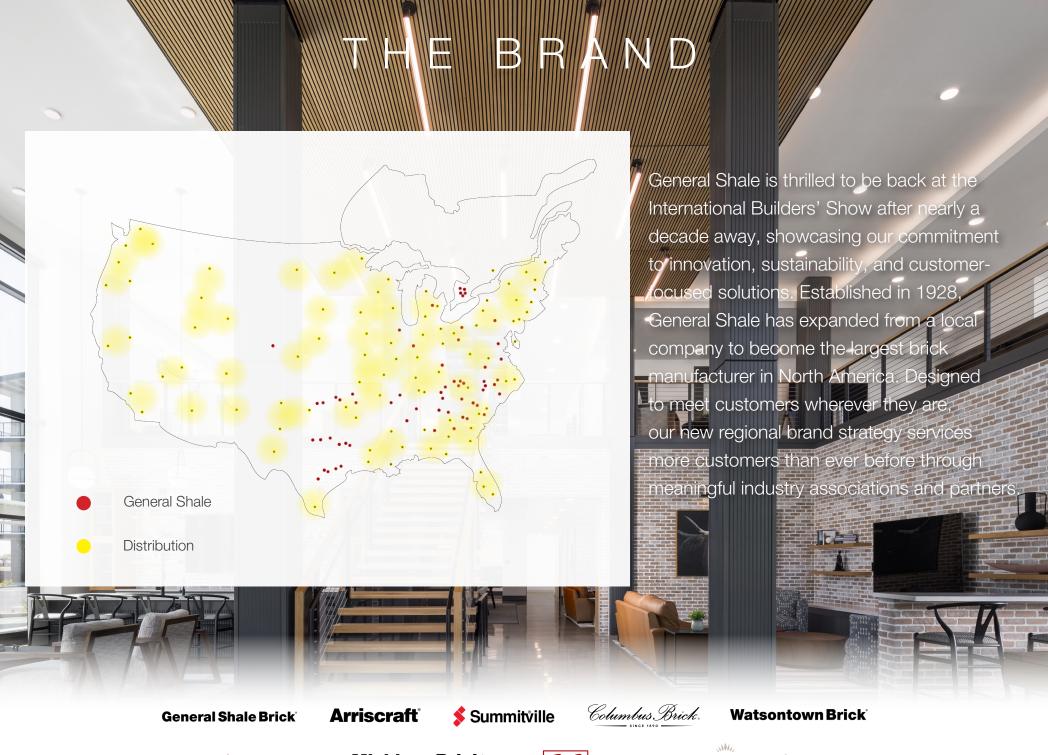

Attendees can explore our diverse product portfolio including clay brick; Arriscraft calcium silicate stone; thin brick for both interior and exterior applications; and thin brick precast tilt-up panels. All are crafted with a focus on lasting, energy efficient materials and natural beauty. We look forward to connecting with both homeowners and industry professionals and demonstrating how General Shale is shaping the future of the building materials industry.