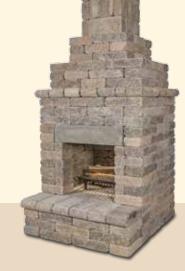

Stacker 200 Wood Box DIFFICULTY NOVICE

Serenity 100 Fireplace PART NO. FPL-100 DIFFICULTY INTERMEDIATE DIM. 4'W x 3'4"D x 7'H

Serenity 150 Fireplace PART NO. FPL-150 DIFFICULTY INTERMEDIATE ым. 4'W x 4'4"D x 9'7"H