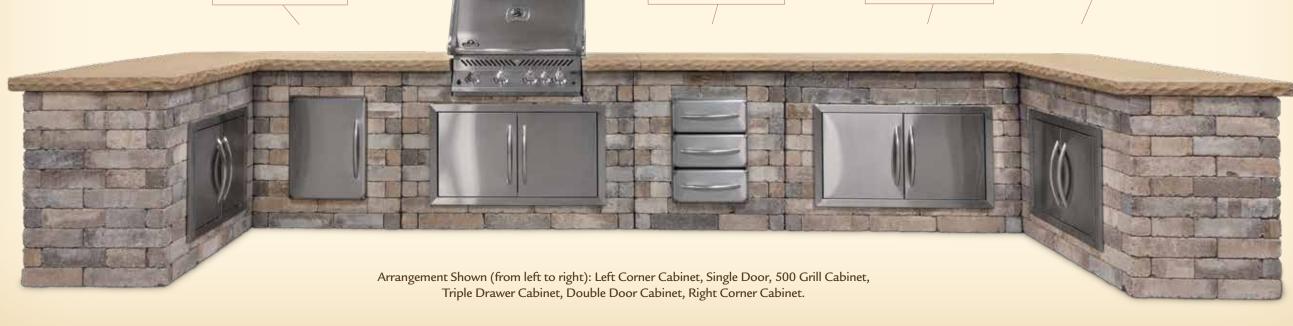

## Alfresco Kitchen Series

The Alfresco Kitchen Series is just one of the latest innovations from General Shale. It offers a customizable layout and versatile cabinet system that allows you to create endless combinations for your outdoor living space.

The Alfresco series offers spacious, concrete countertops for prep space, plus storage and grill cabinets that can be arranged to suit any cook.

For the smallest get-togethers to the largest of gatherings, General Shale can help you put together the best possible outdoor kitchen for your home!

Single Door Cabinet PART NO. SDC-100 DIFFICULTY INTERMEDIATE DIM. 2'11"W x 2'3½"D x 3'1"H

500 Grill Cabinet PART NO. NGC-500 DIFFICULTY INTERMEDIATE DIM. 4'6½"W x 2'3½"D x 3'1"H

825 Grill Cabinet PART NO. NGC-825 DIFFICULTY INTERMEDIATE DIM. 6'W x 2'3½"D x 3'1"H

For the ultimate grilling experience, choose the 750 Grill Cabinet option as you customize your outdoor kitchen.

Universal Corner
Cabinet (L/R)
PART NO. COR-100L/R
DIFFICULTY INTERMEDIATE
DIM. 5'11"W x 2'3½"D x 3'1"H

Triple Drawer Cabinet
PART NO. TDC-100
DIFFICULTY INTERMEDIATE
DIM. 2'11"W x 2'3½"D x 3'1"H

Double Door Cabinet
PART NO. DDC-100
DIFFICULTY INTERMEDIATE
DIM. 4'6"W x 2'3½"D x 3'1"H