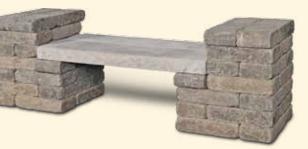

Sentinel 100 Mailbox PART NO. MBX-100 DIFFICULTY NOVICE ым. 2'W x 2'D x 5'2"H

Olde World 750 Wood-Fired Oven PART NO. CBO-750 DIFFICULTY INTERMEDIATE ым. 4'W x 4'D x 7'7"H

DIM. 3'W x 2'D x 3'8"H

Retreat Garden Bench PART NO. BCH-100 DIFFICULTY BEGINNER DIM. 6'8"W x 2'D x 2'4"H