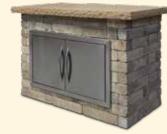

Single Door Cabinet PART NO. SDC-100 DIFFICULTY INTERMEDIATE DIM. 2'11"W x 2'3½"D x 3'1"H

500 Grill Cabinet PART NO. NGC-500 DIFFICULTY INTERMEDIATE DIM. 4'6½"W x 2'3½"D x 3'1"H

825 Grill Cabinet PART NO. NGC-825 DIFFICULTY INTERMEDIATE DIM. 6'W x 2'3½"D x 3'1"H