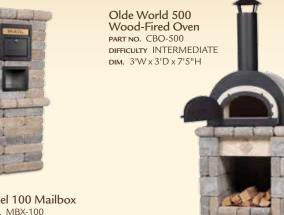

Sentinel 100 Mailbox PART NO. MBX-100 DIFFICULTY NOVICE ым. 2'W x 2'D x 5'2"H

Olde World 750 Wood-Fired Oven PART NO. CBO-750 DIFFICULTY INTERMEDIATE ым. 4'W x 4'D x 7'7"H

DIM. 3'W x 2'D x 3'8"H

Retreat Garden Bench PART NO. BCH-100 DIFFICULTY BEGINNER DIM. 6'8"W x 2'D x 2'4"H