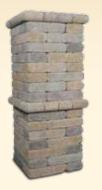

www.GeneralShale.com

Paladin Garden Column PART NO. COL-100 DIFFICULTY BEGINNER DIM. 2'W x 2'D x 4'H

Stacker 150 Wood Box

PART NO. WBX-150

DIFFICULTY NOVICE

DIM. 3'W x 2'D x 4'H

Column Upgrade DIFFICULTY BEGINNER ым. 2'W x 2'D x 5'2"H