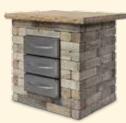

Triple Drawer Cabinet
PART NO. TDC-100
DIFFICULTY INTERMEDIATE
DIM. 2'11"W x 2'3½"D x 3'1"H

Double Door Cabinet
PART NO. DDC-100
DIFFICULTY INTERMEDIATE
DIM. 4'6"W x 2'3½"D x 3'1"H