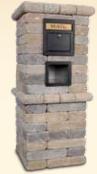

Sentinel 100 Mailbox PART NO. MBX-100 DIFFICULTY NOVICE ым. 2'W x 2'D x 5'2"H

Olde World 750 Wood-Fired Oven PART NO. CBO-750 DIFFICULTY INTERMEDIATE ым. 4'W x 4'D x 7'7"H

DIM. 3'W x 2'D x 3'8"H

Retreat Garden Bench PART NO. BCH-100 DIFFICULTY BEGINNER DIM. 6'8"W x 2'D x 2'4"H