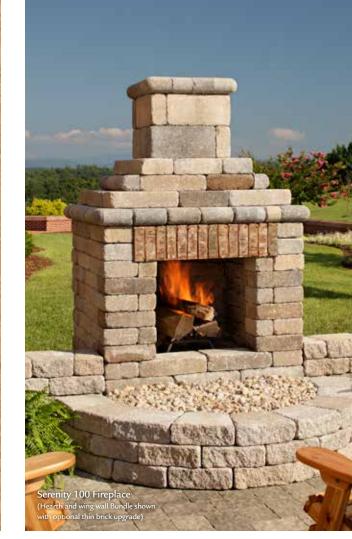

Stacker 200 Wood Box DIFFICULTY NOVICE

Serenity 100 Fireplace PART NO. FPL-100 DIFFICULTY INTERMEDIATE DIM. 4'W x 3'4"D x 7'H

Serenity 150 Fireplace PART NO. FPL-150 DIFFICULTY INTERMEDIATE ым. 4'W x 4'4"D x 9'7"H