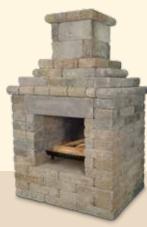

Stacker 200 Wood Box DIFFICULTY NOVICE

Serenity 100 Fireplace PART NO. FPL-100 DIFFICULTY INTERMEDIATE DIM. 4'W x 3'4"D x 7'H

Serenity 150 Fireplace PART NO. FPL-150 DIFFICULTY INTERMEDIATE ым. 4'W x 4'4"D x 9'7"H