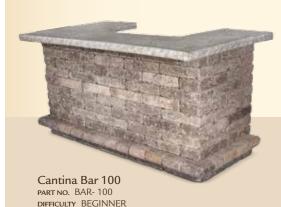

Gathering Square Fire Pit PART NO. FPS-100 DIFFICULTY BEGINNER **DIM.** 3'4"W x 3'4"D x 2'6"H

DIFFICULTY BEGINNER **DIM.** 3'3"W x 2'8"D x 1'7"H

DIM. (with bar top) 7'8" W x 3'6"D x 3'11"H

DIM. (without bar top) 6'8" W x 2'8"D x 3'8"H