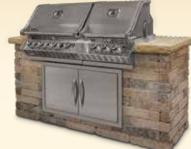

For the ultimate grilling experience, choose the 750 Grill Cabinet option as you customize your outdoor kitchen.

Universal Corner
Cabinet (L/R)
PART NO. COR-100L/R
DIFFICULTY INTERMEDIATE
DIM. 5'11"W x 2'3½"D x 3'1"H