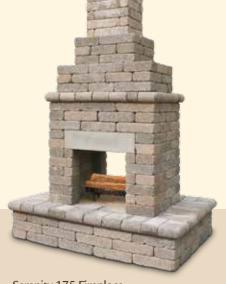

Serenity 175 Fireplace PART NO. FPL-175 DIFFICULTY INTERMEDIATE ым. 5'10"W x 5'3"D x 8'10"H

Serenity 200 Fireplace PART NO. FPL-200 DIFFICULTY ADVANCED DIM. 5'W x 4'D x 8'9"H