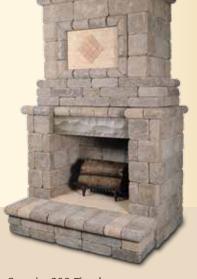

Stacker 200 Wood Box DIFFICULTY NOVICE

Serenity 100 Fireplace PART NO. FPL-100 DIFFICULTY INTERMEDIATE DIM. 4'W x 3'4"D x 7'H

Serenity 150 Fireplace PART NO. FPL-150 DIFFICULTY INTERMEDIATE ым. 4'W x 4'4"D x 9'7"H