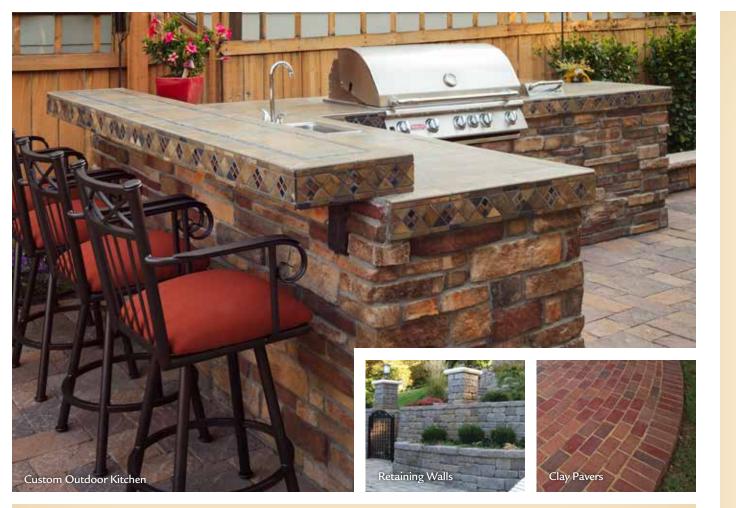

## Get more living in your great outdoors

the NEW ADDRESS for NATURAL LIVING

Bring more life to your outdoors by creating your own outdoor natural living space. You will dramatically expand your living space with environmentally sustainable materials that retain their beauty through the life of your home.

General Shale has created a collection of Do-It-Yourself (DIY) and custom outdoor living kits for a wide variety of products. Each product offers timeless beauty that adds value to your home and life in the great outdoors.

## Alfresco Kitchen Series

The Alfresco Kitchen Series is just one of the latest innovations from General Shale. It offers a customizable layout and versatile cabinet system that allows you to create endless combinations for your outdoor living space.

The Alfresco series offers spacious, concrete countertops for prep space, plus storage and grill cabinets that can be arranged to suit any cook.

For the smallest get-togethers to the largest of gatherings, General Shale can help you put together the best possible outdoor kitchen for your home!