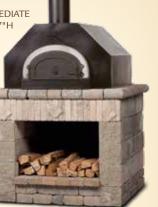

Gathering Square Fire Pit PART NO. FPS-100 DIFFICULTY BEGINNER **DIM.** 3'4"W x 3'4"D x 2'6"H

DIFFICULTY BEGINNER **DIM.** 3'3"W x 2'8"D x 1'7"H

DIM. (with bar top) 7'8" W x 3'6"D x 3'11"H

DIM. (without bar top) 6'8" W x 2'8"D x 3'8"H