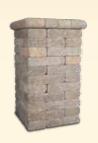

www.GeneralShale.com

Paladin Garden Column PART NO. COL-100 DIFFICULTY BEGINNER DIM. 2'W x 2'D x 4'H

Stacker 150 Wood Box

PART NO. WBX-150

DIFFICULTY NOVICE

DIM. 3'W x 2'D x 4'H

Column Upgrade DIFFICULTY BEGINNER ым. 2'W x 2'D x 5'2"H