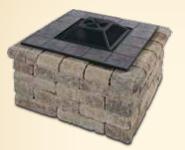

Gathering Square Fire Pit PART NO. FPS-100 DIFFICULTY BEGINNER **DIM.** 3'4"W x 3'4"D x 2'6"H

DIFFICULTY BEGINNER **DIM.** 3'3"W x 2'8"D x 1'7"H

DIM. (with bar top) 7'8" W x 3'6"D x 3'11"H

DIM. (without bar top) 6'8" W x 2'8"D x 3'8"H