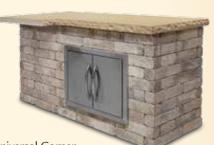

For the ultimate grilling experience, choose the 750 Grill Cabinet option as you customize your outdoor kitchen.

Universal Corner
Cabinet (L/R)
PART NO. COR-100L/R
DIFFICULTY INTERMEDIATE
DIM. 5'11"W x 2'3½"D x 3'1"H