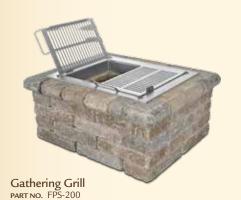

Gathering Square Fire Pit PART NO. FPS-100 DIFFICULTY BEGINNER **DIM.** 3'4"W x 3'4"D x 2'6"H

DIFFICULTY BEGINNER **DIM.** 3'3"W x 2'8"D x 1'7"H

DIM. (with bar top) 7'8" W x 3'6"D x 3'11"H

DIM. (without bar top) 6'8" W x 2'8"D x 3'8"H