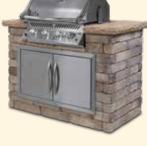

Single Door Cabinet PART NO. SDC-100 DIFFICULTY INTERMEDIATE DIM. 2'11"W x 2'3½"D x 3'1"H

500 Grill Cabinet PART NO. NGC-500 DIFFICULTY INTERMEDIATE DIM. 4'6½"W x 2'3½"D x 3'1"H

825 Grill Cabinet PART NO. NGC-825 DIFFICULTY INTERMEDIATE DIM. 6'W x 2'3½"D x 3'1"H

For the ultimate grilling experience, choose the 750 Grill Cabinet option as you customize your outdoor kitchen.

Universal Corner
Cabinet (L/R)
PART NO. COR-100L/R
DIFFICULTY INTERMEDIATE
DIM. 5'11"W x 2'3½"D x 3'1"H