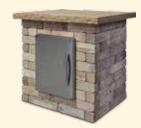

Single Door Cabinet PART NO. SDC-100 DIFFICULTY INTERMEDIATE DIM. 2'11"W x 2'3½"D x 3'1"H

500 Grill Cabinet PART NO. NGC-500 DIFFICULTY INTERMEDIATE DIM. 4'6½"W x 2'3½"D x 3'1"H

825 Grill Cabinet PART NO. NGC-825 DIFFICULTY INTERMEDIATE DIM. 6'W x 2'3½"D x 3'1"H