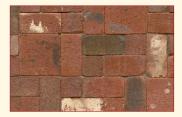

## **Product Description**

Ashlar Park Pavers offer multiple size pavers in a clay package; something of which concrete pavers have been known for years. While the heavily textured appearance is a defining characteristic, they too, like their brick counterparts, are created using three individual sizes: Halve Units (4" x 4"), Single Units (4" x 8") and Double Units (8"x 8").

## Color Options

Avondale Park

Cypress Park

Flmwood Park

Sycamore Park