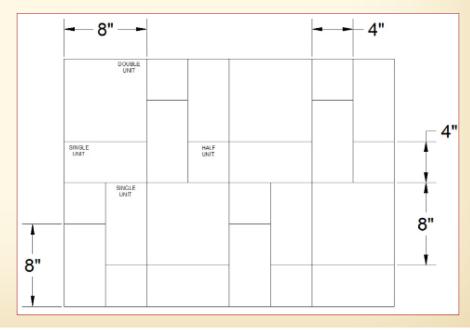

## **Product Description**

Ashlar Park Pavers offer multiple size pavers in a clay package; something of which concrete pavers have been known for years. While the heavily textured appearance is a defining characteristic, they too, like their brick counterparts, are created using three individual sizes: Halve Units (4" x 4"), Single Units (4" x 8") and Double Units (8"x 8").

### Installation

Ashlar Park Pavers install like typical clay pavers in a flush surface pattern, although a flexible base is recommended. The recommended design template and design section below should be followed to maximize usage of all units based upon Ashlar Park Paver packaging; however, the pavers can be installed in several patterns.

#### Recommended Design Template