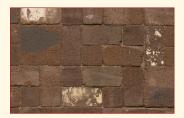

## **Product Description**

Ashlar Park Pavers offer multiple size pavers in a clay package; something of which concrete pavers have been known for years. While the heavily textured appearance is a defining characteristic, they too, like their brick counterparts, are created using three individual sizes: Halve Units (4" x 4"), Single Units (4" x 8") and Double Units (8"x 8").

## Color Options

Avondale Park

Cypress Park

Flmwood Park

Sycamore Park