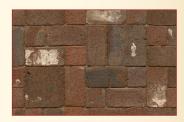

## **Product Description**

Ashlar Park Pavers offer multiple size pavers in a clay package; something of which concrete pavers have been known for years. While the heavily textured appearance is a defining characteristic, they too, like their brick counterparts, are created using three individual sizes: Halve Units (4" x 4"), Single Units (4" x 8") and Double Units (8"x 8").

## Color Options

Avondale Park

Cypress Park

Flmwood Park

Sycamore Park