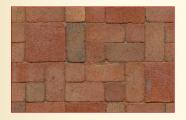

## **Product Description**

Ashlar Park Pavers offer multiple size pavers in a clay package; something of which concrete pavers have been known for years. While the heavily textured appearance is a defining characteristic, they too, like their brick counterparts, are created using three individual sizes: Halve Units (4" x 4"), Single Units (4" x 8") and Double Units (8"x 8").

## Color Options

Avondale Park

Cypress Park

Flmwood Park

Sycamore Park