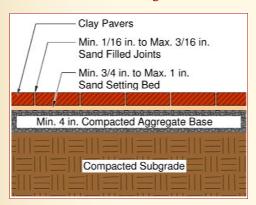

### Installation

Ashlar Park Pavers install like typical clay pavers in a flush surface pattern, although a flexible base is recommended. The recommended design template and design section below should be followed to maximize usage of all units based upon Ashlar Park Paver packaging; however, the pavers can be installed in several patterns.

#### **Recommended Design Section**