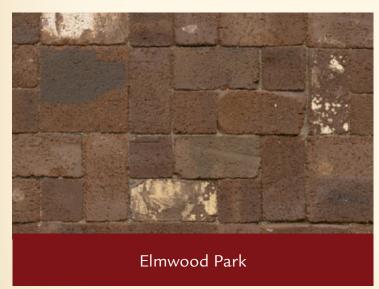

### COLORS

Note: All clay pavers are available in both Weathered and Straight Edge finishes.

Madison Hills Weathered

Product availability may vary by geographic location. Please visit a General Shale retail location or contact your local General Shale representative for product availability in your area.