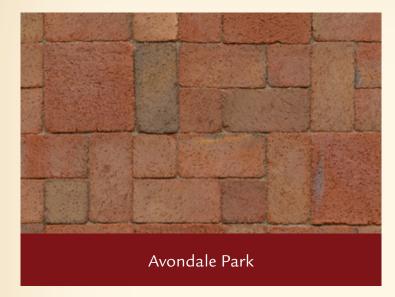

### COLORS

Note: All clay pavers are available in both Weathered and Straight Edge finishes.

Madison Hills Weathered

Product availability may vary by geographic location. Please visit a General Shale retail location or contact your local General Shale representative for product availability in your area.