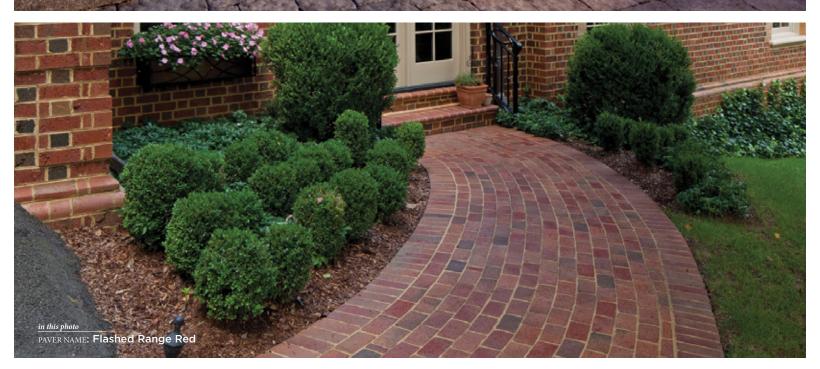

# Pave the way to your outdoor paradise

NATURAL PATHWAY & PATIO PAVERS

# Clay Pavers

DEFINE the PATHWAY to BEAUTIFUL

General Shale clay pavers are natural products, excellent for defining an elegant pathway to a beautiful patio or outdoor dining area. Highly durable and requiring little maintenance, clay pavers provide a multitude of options in an earthy color pallet to help you realize your dream outdoor living space.