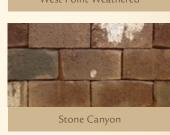

### COLORS

Note: All clay pavers are available in both Weathered and Straight Edge finishes.

Madison Hills Weathered

Product availability may vary by geographic location. Please visit a General Shale retail location or contact your local General Shale representative for product availability in your area.