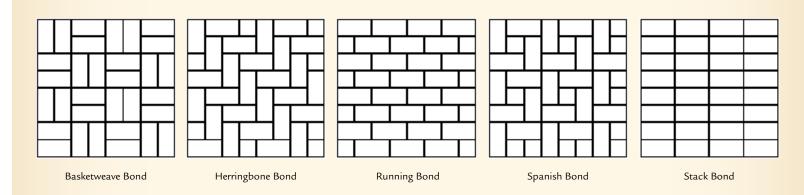

### CLAY PATTERN EXAMPLES

# Bond Patterns

A wide variety of bond patterns are possible. Below is a small sample of possible configurations.

To view more, please visit our website at **www.GeneralShale.com** or download our mobile app.