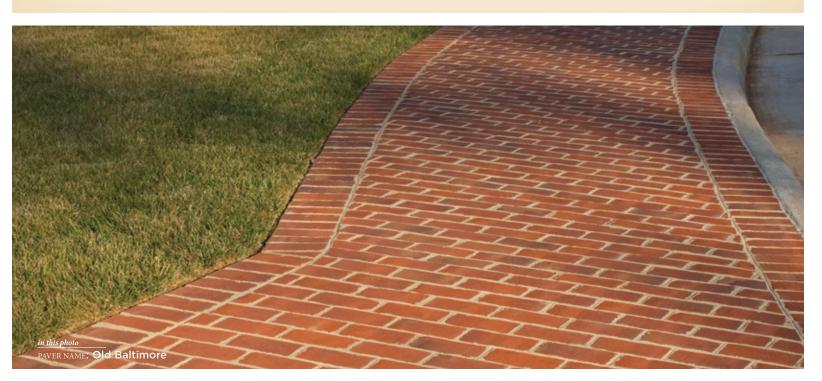

# Clay Pavers

DEFINE the PATHWAY to BEAUTIFUL

General Shale clay pavers are natural products, excellent for defining an elegant pathway to a beautiful patio or outdoor dining area. Highly durable and requiring little maintenance, clay pavers provide a multitude of options in an earthy color pallet to help you realize your dream outdoor living space.

### COLORS

Note: All clay pavers are available in both Weathered and Straight Edge finishes.

Madison Hills Weathered

Product availability may vary by geographic location. Please visit a General Shale retail location or contact your local General Shale representative for product availability in your area.