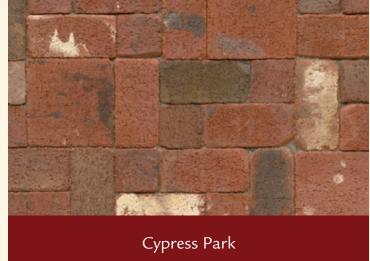

### COLORS

Note: All clay pavers are available in both Weathered and Straight Edge finishes.

Madison Hills Weathered

Product availability may vary by geographic location. Please visit a General Shale retail location or contact your local General Shale representative for product availability in your area.