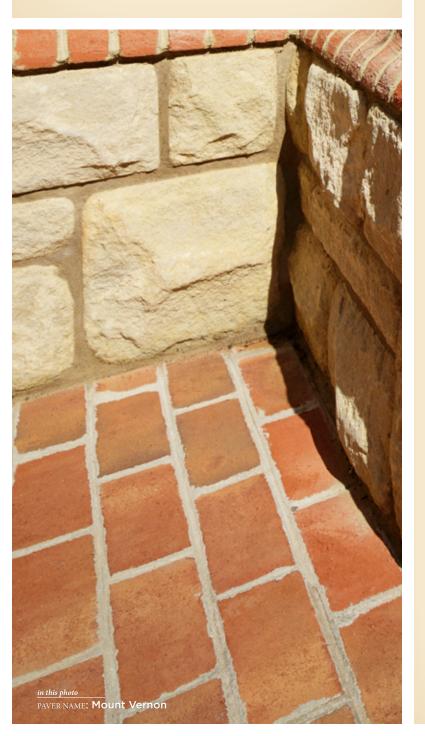

# Pave the way to your outdoor paradise

NATURAL PATHWAY & PATIO PAVERS

# Clay Pavers

DEFINE the PATHWAY to BEAUTIFUL

General Shale clay pavers are natural products, excellent for defining an elegant pathway to a beautiful patio or outdoor dining area. Highly durable and requiring little maintenance, clay pavers provide a multitude of options in an earthy color pallet to help you realize your dream outdoor living space.