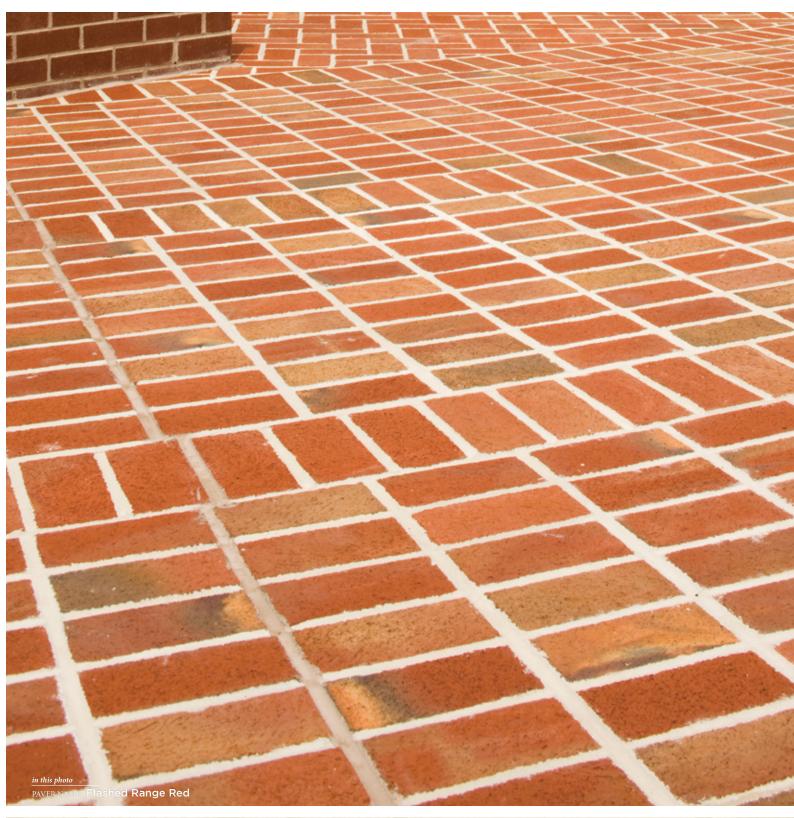

# Clay Pavers

DEFINE the PATHWAY to BEAUTIFUL

General Shale clay pavers are natural products, excellent for defining an elegant pathway to a beautiful patio or outdoor dining area. Highly durable and requiring little maintenance, clay pavers provide a multitude of options in an earthy color pallet to help you realize your dream outdoor living space.

### COLORS

Note: All clay pavers are available in both Weathered and Straight Edge finishes.

Madison Hills Weathered

Product availability may vary by geographic location. Please visit a General Shale retail location or contact your local General Shale representative for product availability in your area.