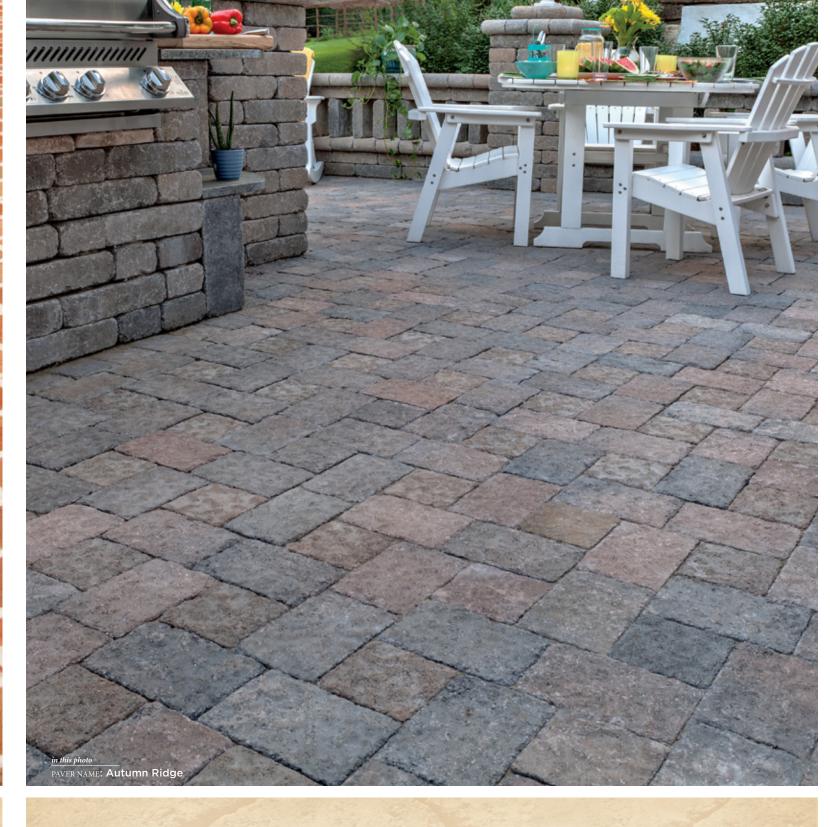

# Concrete Pavers

ADD COLOR and ELEGANCE to YOUR OUTDOORS

Concrete pavers create beautifully unique walkways, patios, and driveways. Available in weathered or straight edge textures, concrete pavers come in multiple colors with virtually endless pattern options. Create a seamless blend between your home and the natural environment of the great outdoors.

## COLORS