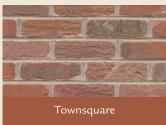

## THIN BRICK

CLASSIC, TIME-WORN APPEARANCE FOR NEW CONSTRUCTION & RENOVATION.

Old Brick Originals™ is real, kiln fired brick cut thin, and is a practical solution for virtually any exterior or interior application. Because thin brick is so lightweight, there is no longer the need to worry about load-bearing walls or reinforced subfloors. It's an excellent product for new construction projects or renovation applications such as kitchen backsplashes or fireplace cladding. From classic designs such as brick archways, cobblestone floors and more, the design options are endless with Old Brick Originals  $^{\text{TM}}$  thin brick.