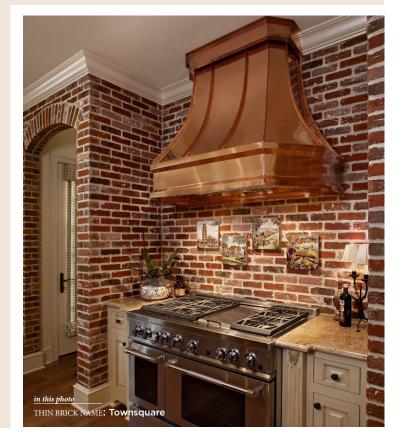

## THIN BRICK

CLASSIC, TIME-WORN APPEARANCE FOR NEW CONSTRUCTION & RENOVATION.

Old Brick Originals™ is real, kiln fired brick cut thin, and is a practical solution for virtually any exterior or interior application. Because thin brick is so lightweight, there is no longer the need to worry about load-bearing walls or reinforced subfloors. It's an excellent product for new construction projects or renovation applications such as kitchen backsplashes or fireplace cladding. From classic designs such as brick archways, cobblestone floors and more, the design options are endless with Old Brick Originals  $^{\text{TM}}$  thin brick.