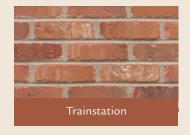

## THIN BRICK

CLASSIC, TIME-WORN APPEARANCE FOR NEW CONSTRUCTION & RENOVATION.

Old Brick Originals™ is real, kiln fired brick cut thin, and is a practical solution for virtually any exterior or interior application. Because thin brick is so lightweight, there is no longer the need to worry about load-bearing walls or reinforced subfloors. It's an excellent product for new construction projects or renovation applications such as kitchen backsplashes or fireplace cladding. From classic designs such as brick archways, cobblestone floors and more, the design options are endless with Old Brick Originals  $^{\text{TM}}$  thin brick.