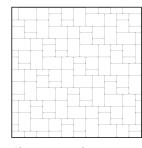

Rail Tie Bond 6x9 – 126 Pieces 12x12 – 60 Pieces

**Scotch Bond** 6x6 – 64 Pieces 6x9 – 128 Pieces 9x9 – 64 Pieces

Edinburgh Bond 6x6 – 106 Pieces 9x9 – 60 Pieces 12x12 – 45 Pieces

**Gray Bond** 6x6 — 76 Pieces 12x12 — 85 Pieces

Cornice Bond 6x6 — 76 Pieces 9x9 — 150 Pieces

Craftsman Bond 6x9 — 155 Pieces 9x9 — 117 Pieces

Pacifico Bond 6x6 — 200 Pieces 12x12 — 53 Pieces

Longhorn Bond 3x6 — 50 Pieces 6x6 — 100 Pieces 6x9 — 50 Pieces 12x12 — 60 Pieces

Heather Bond 3x6 — 84 Pieces 6x6 — 43 Pieces 6x9 — 44 Pieces 9x9 — 46 Pieces 12x12 — 47 Pieces

**English Bond** 3x6 — 117 Pieces 6x6 — 180 Pieces 6x9 — 122 Pieces

Georgian Bond 3x6 — 115 Pieces 6x6 — 180 Pieces 6x9 — 119 Pieces

**Chateau Bond**3x6 — 117 Pieces
6x6 — 180 Pieces
6x9 — 122 Pieces

Oxford Bond 6x6 — 112 Pieces 6x9 — 224 Pieces

French Corner Bond 6x6 – 100 Pieces 6x9 – 225 Pieces

Castle Bond 6x9 — 280 Pieces

Orchard Bond 3x6 — 144 Pieces 6x6 — 136 Pieces 6x9 — 128 Pieces