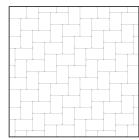

Cornice Bond 6x6 — 76 Pieces 9x9 — 150 Pieces

Craftsman Bond 6x9 — 155 Pieces 9x9 — 117 Pieces

Pacifico Bond 6x6 — 200 Pieces 12x12 — 53 Pieces

Longhorn Bond 3x6 — 50 Pieces 6x6 — 100 Pieces 6x9 — 50 Pieces 12x12 — 60 Pieces