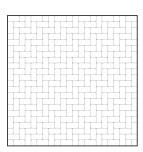

Herringbone Bond 3x6 — 820 Pieces

Berkeley Bond 6x9 – 286 Pieces

Basket Weave Bond 3x6 — 800 Pieces

Waterford Bond 3x6 – 862 Pieces

Running Bond 6x6 — 410 Pieces