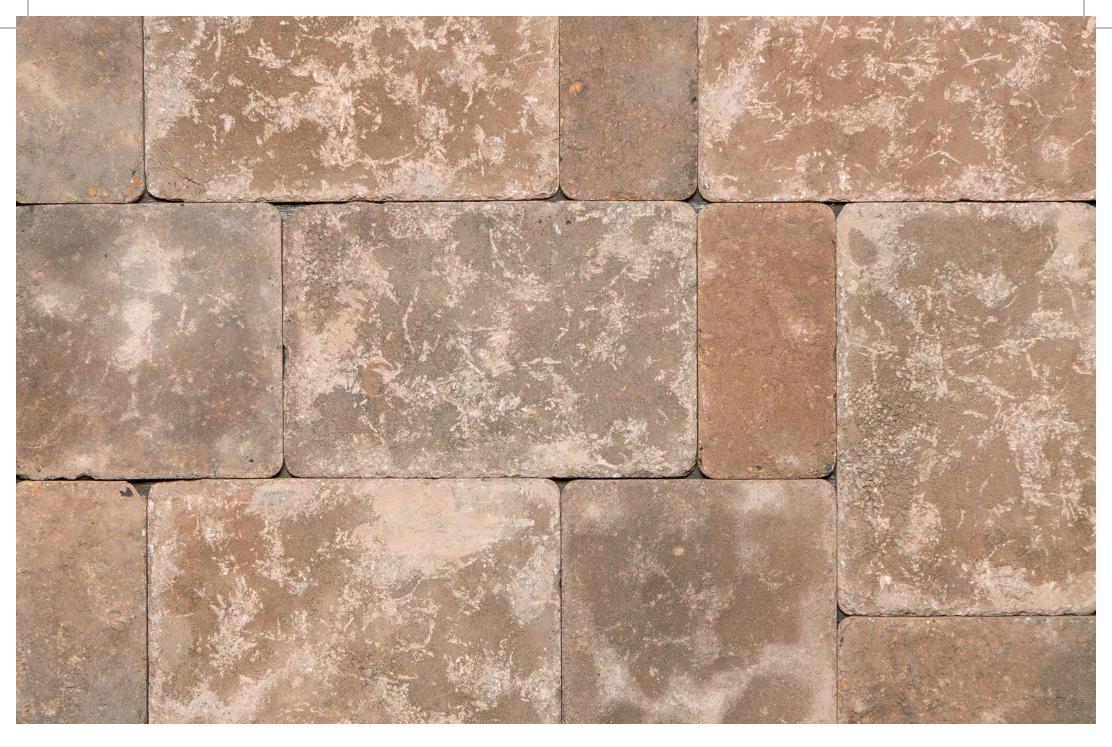

## **AUTUMN RIDGE WEATHERED**

Piney Flats, Tennessee

www.GeneralShale.com

This photo sample is intended to represent general color range and texture. Precise color fidelity is difficult to obtain in print. Brick selection should be made from product samples.