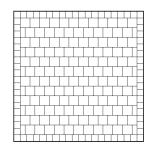

Herringbone Bond 3x6 — 820 Pieces

Berkeley Bond 6x9 – 286 Pieces

Basket Weave Bond 3x6 — 800 Pieces

Waterford Bond 3x6 – 862 Pieces

Running Bond 6x6 — 410 Pieces