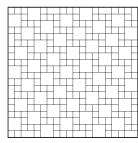

Heather Bond 3x6 — 84 Pieces 6x6 — 43 Pieces 6x9 — 44 Pieces 9x9 — 46 Pieces 12x12 — 47 Pieces

**English Bond** 3x6 — 117 Pieces 6x6 — 180 Pieces 6x9 — 122 Pieces

Georgian Bond 3x6 — 115 Pieces 6x6 — 180 Pieces 6x9 — 119 Pieces