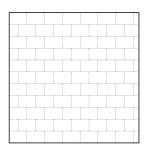

Herringbone Bond 3x6 — 820 Pieces

Berkeley Bond 6x9 – 286 Pieces

Basket Weave Bond 3x6 — 800 Pieces

Waterford Bond 3x6 – 862 Pieces

Running Bond 6x6 — 410 Pieces