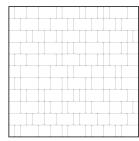

Rail Tie Bond 6x9 – 126 Pieces 12x12 – 60 Pieces

**Scotch Bond** 6x6 – 64 Pieces 6x9 – 128 Pieces 9x9 – 64 Pieces

Edinburgh Bond 6x6 – 106 Pieces 9x9 – 60 Pieces 12x12 – 45 Pieces

**Gray Bond** 6x6 — 76 Pieces 12x12 — 85 Pieces