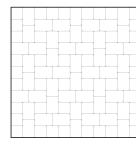

Rail Tie Bond 6x9 – 126 Pieces 12x12 – 60 Pieces

**Scotch Bond** 6x6 – 64 Pieces 6x9 – 128 Pieces 9x9 – 64 Pieces

Edinburgh Bond 6x6 – 106 Pieces 9x9 – 60 Pieces 12x12 – 45 Pieces

**Gray Bond** 6x6 — 76 Pieces 12x12 — 85 Pieces

Cornice Bond 6x6 — 76 Pieces 9x9 — 150 Pieces

Craftsman Bond 6x9 — 155 Pieces 9x9 — 117 Pieces

Pacifico Bond 6x6 — 200 Pieces 12x12 — 53 Pieces

Longhorn Bond 3x6 — 50 Pieces 6x6 — 100 Pieces 6x9 — 50 Pieces 12x12 — 60 Pieces

Heather Bond 3x6 — 84 Pieces 6x6 — 43 Pieces 6x9 — 44 Pieces 9x9 — 46 Pieces 12x12 — 47 Pieces

**English Bond** 3x6 — 117 Pieces 6x6 — 180 Pieces 6x9 — 122 Pieces

Georgian Bond 3x6 — 115 Pieces 6x6 — 180 Pieces 6x9 — 119 Pieces

**Chateau Bond**3x6 — 117 Pieces
6x6 — 180 Pieces
6x9 — 122 Pieces

Oxford Bond 6x6 — 112 Pieces 6x9 — 224 Pieces

French Corner Bond 6x6 – 100 Pieces 6x9 – 225 Pieces

Castle Bond 6x9 — 280 Pieces

Orchard Bond 3x6 — 144 Pieces 6x6 — 136 Pieces 6x9 — 128 Pieces