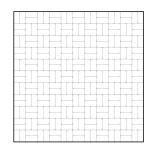

Heather Bond 3x6 — 84 Pieces 6x6 — 43 Pieces 6x9 — 44 Pieces 9x9 — 46 Pieces 12x12 — 47 Pieces

**English Bond** 3x6 — 117 Pieces 6x6 — 180 Pieces 6x9 — 122 Pieces

Georgian Bond 3x6 — 115 Pieces 6x6 — 180 Pieces 6x9 — 119 Pieces

**Chateau Bond**3x6 — 117 Pieces
6x6 — 180 Pieces
6x9 — 122 Pieces

Oxford Bond 6x6 — 112 Pieces 6x9 — 224 Pieces

French Corner Bond 6x6 – 100 Pieces 6x9 – 225 Pieces

Castle Bond 6x9 — 280 Pieces

Orchard Bond 3x6 — 144 Pieces 6x6 — 136 Pieces 6x9 — 128 Pieces