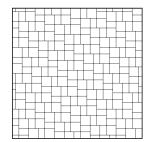

Cornice Bond 6x6 — 76 Pieces 9x9 — 150 Pieces

Craftsman Bond 6x9 — 155 Pieces 9x9 — 117 Pieces

Pacifico Bond 6x6 — 200 Pieces 12x12 — 53 Pieces

Longhorn Bond 3x6 — 50 Pieces 6x6 — 100 Pieces 6x9 — 50 Pieces 12x12 — 60 Pieces