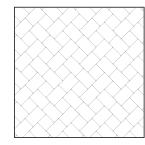

Herringbone Bond 3x6 — 820 Pieces

Berkeley Bond 6x9 – 286 Pieces

Basket Weave Bond 3x6 — 800 Pieces

Waterford Bond 3x6 – 862 Pieces

Running Bond 6x6 — 410 Pieces