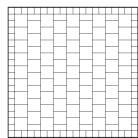

Rail Tie Bond 6x9 – 126 Pieces 12x12 – 60 Pieces

**Scotch Bond** 6x6 – 64 Pieces 6x9 – 128 Pieces 9x9 – 64 Pieces

Edinburgh Bond 6x6 – 106 Pieces 9x9 – 60 Pieces 12x12 – 45 Pieces

**Gray Bond** 6x6 — 76 Pieces 12x12 — 85 Pieces