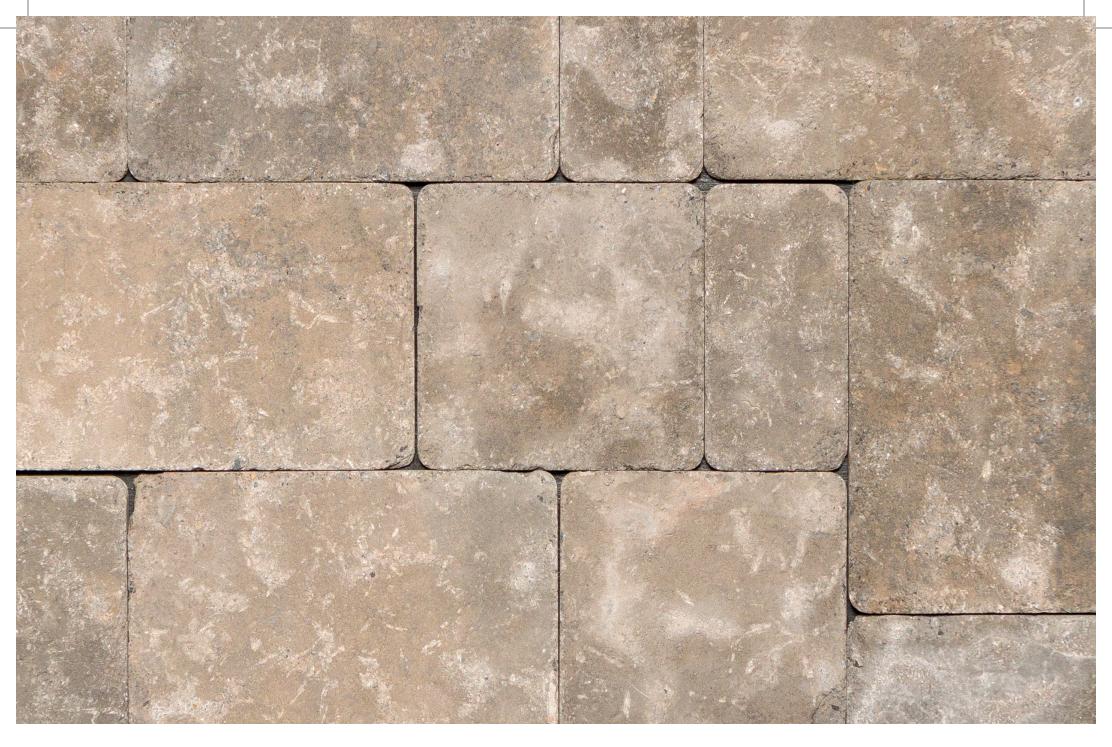

## **RIVERSIDE WEATHERED**

Piney Flats, Tennessee

www.GeneralShale.com

This photo sample is intended to represent general color range and texture. Precise color fidelity is difficult to obtain in print. Brick selection should be made from product samples.