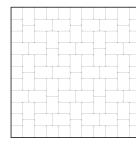

Herringbone Bond 3x6 — 820 Pieces

Berkeley Bond 6x9 – 286 Pieces

Basket Weave Bond 3x6 — 800 Pieces

Waterford Bond 3x6 – 862 Pieces

Running Bond 6x6 — 410 Pieces