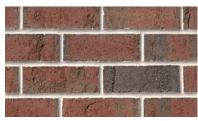

A solid foundation built by Meridian® Brick.

Red Ripple

Red Rollback

Red Rollback Flashed

Red Rug

Red Rug Flashed

Red Semi Smooth

Red Semi Smooth Flashed

Red Wirecut

Red Wirecut Flashed

Red Wirecut Ironspot

Savannah Moss

Savoy COL4

PLEASE NOTE: This literature is intended to generally show the color range of the featured product. Using print and photography, it is impossible to show all colors, percentages of colors, texture and the harmless imperfections that may be contained in thousands of brick. Brick from different production runs may vary slightly in color range and texture.