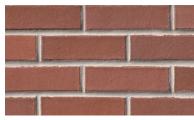

A solid foundation built by Meridian® Brick.

Red Ripple

Red Rollback

Red Rollback Flashed

Red Rug

Red Rug Flashed

Red Semi Smooth

Red Semi Smooth Flashed

Red Wirecut

Red Wirecut Flashed

Red Wirecut Ironspot

Savannah Moss

Savoy COL4

PLEASE NOTE: This literature is intended to generally show the color range of the featured product. Using print and photography, it is impossible to show all colors, percentages of colors, texture and the harmless imperfections that may be contained in thousands of brick. Brick from different production runs may vary slightly in color range and texture.