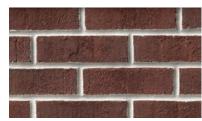

A solid foundation built by Meridian® Brick.

Red Ripple

Red Rollback

Red Rollback Flashed

Red Rug

Red Rug Flashed

Red Semi Smooth

Red Semi Smooth Flashed

Red Wirecut

Red Wirecut Flashed

Red Wirecut Ironspot

Savannah Moss

Savoy COL4

PLEASE NOTE: This literature is intended to generally show the color range of the featured product. Using print and photography, it is impossible to show all colors, percentages of colors, texture and the harmless imperfections that may be contained in thousands of brick. Brick from different production runs may vary slightly in color range and texture.