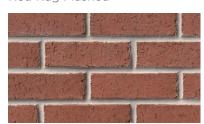

A solid foundation built by Meridian® Brick.

Red Ripple

Red Rollback

Red Rollback Flashed

Red Rug

Red Rug Flashed

Red Semi Smooth

Red Semi Smooth Flashed

Red Wirecut

Red Wirecut Flashed

Red Wirecut Ironspot

Savannah Moss

Savoy COL4

PLEASE NOTE: This literature is intended to generally show the color range of the featured product. Using print and photography, it is impossible to show all colors, percentages of colors, texture and the harmless imperfections that may be contained in thousands of brick. Brick from different production runs may vary slightly in color range and texture.