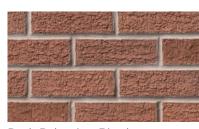

A solid foundation built by Meridian® Brick.

Red Ripple

Red Rollback

Red Rollback Flashed

Red Rug

Red Rug Flashed

Red Semi Smooth

Red Semi Smooth Flashed

Red Wirecut

Red Wirecut Flashed

Red Wirecut Ironspot

Savannah Moss

Savoy COL4

PLEASE NOTE: This literature is intended to generally show the color range of the featured product. Using print and photography, it is impossible to show all colors, percentages of colors, texture and the harmless imperfections that may be contained in thousands of brick. Brick from different production runs may vary slightly in color range and texture.