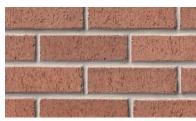

A solid foundation built by Meridian® Brick.

Red Ripple

Red Rollback

Red Rollback Flashed

Red Rug

Red Rug Flashed

Red Semi Smooth

Red Semi Smooth Flashed

Red Wirecut

Red Wirecut Flashed

Red Wirecut Ironspot

Savannah Moss

Savoy COL4

PLEASE NOTE: This literature is intended to generally show the color range of the featured product. Using print and photography, it is impossible to show all colors, percentages of colors, texture and the harmless imperfections that may be contained in thousands of brick. Brick from different production runs may vary slightly in color range and texture.