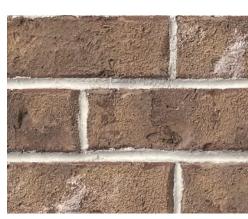

Old Williamsburg

CHOICES. CHOICES.
CHOICES. Authintic Brick offers 39 colors in stock and ready to ship to you – we also offer hundreds of made-to-order choices.
Contact us for availability.

4 ◆ Authintic Brick In Stock Color Guide authinticbrick.com ◆ 5