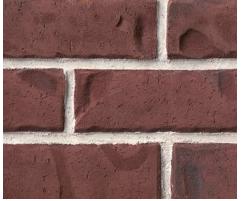

Old Williamsburg

CHOICES. CHOICES.
CHOICES. Authintic Brick offers 39 colors in stock and ready to ship to you – we also offer hundreds of made-to-order choices.
Contact us for availability.

4 ◆ Authintic Brick In Stock Color Guide authinticbrick.com ◆ 5