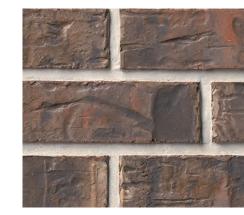

# Get the skinny on the new face of genuine clay brick.

You've never seen or worked with a brick quite like this before. Authintic Brick by Meridian™ Brick is the exciting new way to transform your home or business in ways you never thought possible.

#### Wow. That was easy.

Homeowners like Authintic Brick for the warm, comforting colors and eye-pleasing textures it brings to any room in the house. But what you'll really love is the ease of installation. Authintic Brick is made from real fired clay brick, yet it's also light and versatile. It can be easily installed on virtually any existing wall surface. With Authintic Brick, you can transform any space into a cool new look or accent that will leave you asking: "Why didn't I do this sooner?"