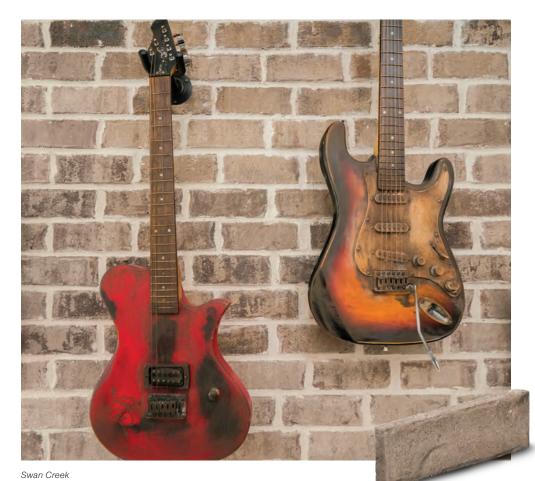

#### **MATCHING FULL BRICK -**

Love your Authintic Brick but want to go old school? Ask us about using it as full dimension brick.

Swan Creek

**EASY TO INSTALL** – Unlike full bed brick, applying thin brick to a substrate can be a do-it-yourself project or installed by experienced trades people.