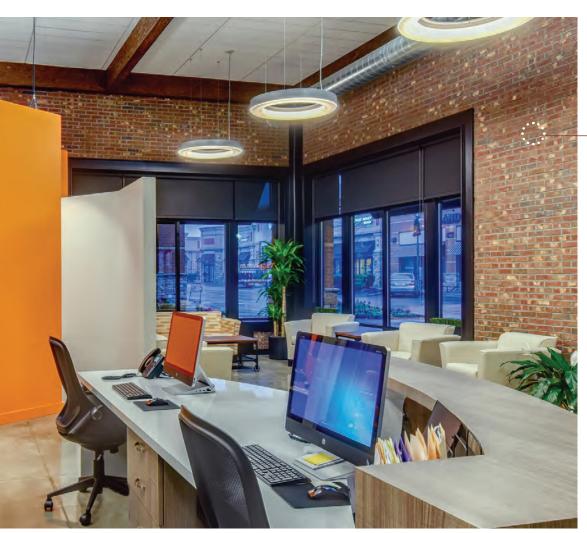

### **Commercial Uses**

WHAT MAKES AUTHINTIC BRICK THE IDEAL BRICK IN COMMERCIAL APPLICATIONS?

For starters, consider what it takes away. It's lightweight. It eliminates the need for shelf angles, steel lintels and foundation support - so your structural requirements are reduced. Authintic Brick can be installed virtually anywhere you want the warm and rich look of genuine brick without the worry of having a structure to support the weight of typical full sized clay brick.

Now consider what it adds. Thin brick is thinner so you end up with more usable floor or green space. The lighter weight gives you more design freedom - including easily mixing with other façades - while still meeting the new energy codes for continuous insulation. You'll also benefit from year-round installation, ease to change-out for future renovations, with quick and efficient installation. This is a brick you're sure to love working with.

PROJECTS WITH HIGH SEISMIC REQUIREMENTS

LOBBY, RECEPTION DESK AND OTHER **CUSTOMER GREETING AREAS** 

PRECAST CONCRETE FAÇADE SOLUTIONS

Riverbend (made-to-order)

**COMBINE MATCHING FULL BRICK AND THIN BRICK** 