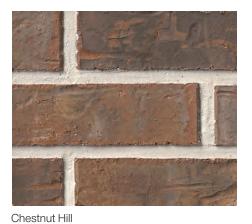

Old Williamsburg

CHOICES. CHOICES.
CHOICES. Authintic Brick offers 39 colors in stock and ready to ship to you – we also offer hundreds of made-to-order choices.
Contact us for availability.

4 ◆ Authintic Brick In Stock Color Guide authinticbrick.com ◆ 5