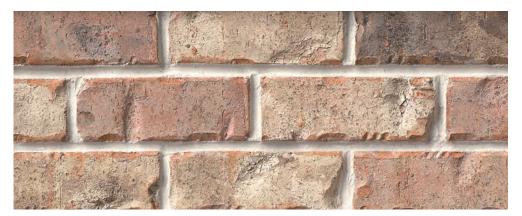

Old Williamsburg

CHOICES. CHOICES.
CHOICES. Authintic Brick offers 39 colors in stock and ready to ship to you – we also offer hundreds of made-to-order choices.
Contact us for availability.

4 ◆ Authintic Brick In Stock Color Guide authinticbrick.com ◆ 5