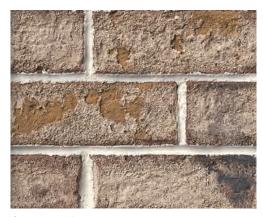

Savannah Gray

Savannah Moss (\*3" corner return)

Scarlet Oak Blend

Spanish Moss Blend

Tobacco Road

Silverado Wells Valley

Winslow

authinticbrick.com • 17 **16** ◆ Authintic Brick In Stock Color Guide