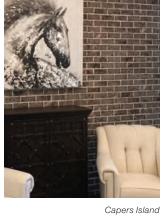

# Queen Size

Alamo (\*3/4" thickness)

Capers Island

Coastal Bluff

Cottonwood (3" corner return)

Magnolia Bay

Marsh Pointe

10 ◆ Authintic Brick In Stock Color Guide