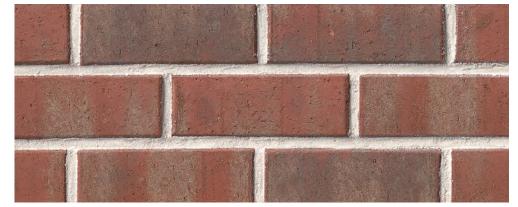

Old Williamsburg

CHOICES. CHOICES.
CHOICES. Authintic Brick offers 39 colors in stock and ready to ship to you – we also offer hundreds of made-to-order choices.
Contact us for availability.

4 ◆ Authintic Brick In Stock Color Guide authinticbrick.com ◆ 5