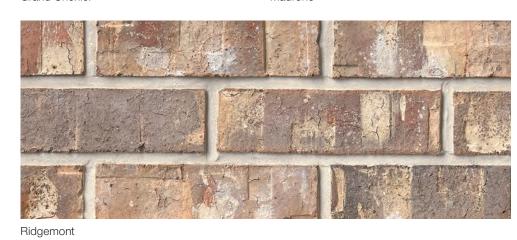

Old Williamsburg

CHOICES. CHOICES.
CHOICES. Authintic Brick offers 39 colors in stock and ready to ship to you – we also offer hundreds of made-to-order choices.
Contact us for availability.

4 ◆ Authintic Brick In Stock Color Guide authinticbrick.com ◆ 5