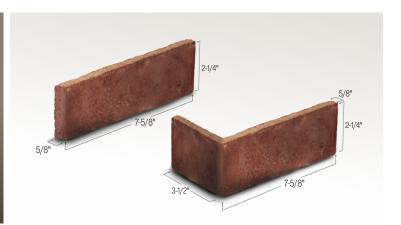

Cottonwood

**LIGHTWEIGHT** – Install on nearly any sound structural interior/ exterior surface. It's 3" thinner and 70% lighter than dimensional brick.

Old Edisto

Coastal Bluff

#### **MATCHING FULL BRICK -**

Love your Authintic Brick but want to go old school? Ask us about using it as full dimension brick.

Swan Creek

**EASY TO INSTALL** – Unlike full bed brick, applying thin brick to a substrate can be a do-it-yourself project or installed by experienced trades people.