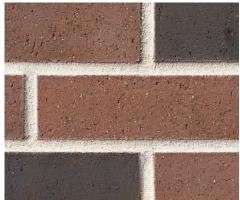

Old Williamsburg

CHOICES. CHOICES.
CHOICES. Authintic Brick offers 39 colors in stock and ready to ship to you – we also offer hundreds of made-to-order choices.
Contact us for availability.

4 ◆ Authintic Brick In Stock Color Guide authinticbrick.com ◆ 5