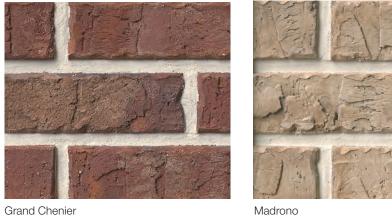

Old Williamsburg

CHOICES. CHOICES.
CHOICES. Authintic Brick offers 39 colors in stock and ready to ship to you – we also offer hundreds of made-to-order choices.
Contact us for availability.

4 ◆ Authintic Brick In Stock Color Guide authinticbrick.com ◆ 5