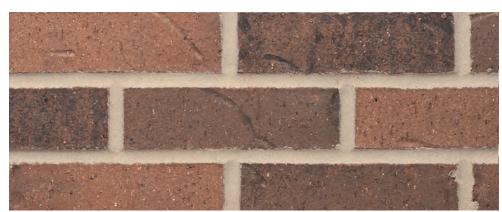

Old Williamsburg

CHOICES. CHOICES.
CHOICES. Authintic Brick offers 39 colors in stock and ready to ship to you – we also offer hundreds of made-to-order choices.
Contact us for availability.

4 ◆ Authintic Brick In Stock Color Guide authinticbrick.com ◆ 5