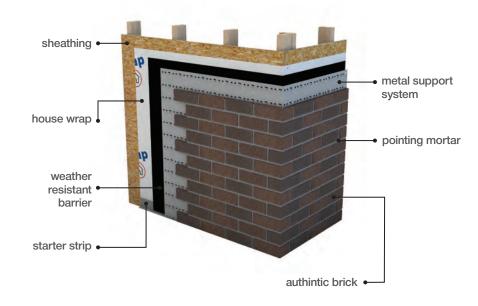

PROJECTS** 

PRE-ENGINEERED METAL SUPPORT SYSTEMS

PROJECTS THAT REQUIRE CONTINUOUS INSULATION

PROJECTS WITH HIGH SEISMIC REQUIREMENTS

LOBBY, RECEPTION DESK AND OTHER **CUSTOMER GREETING AREAS** 

PRECAST CONCRETE FAÇADE SOLUTIONS



Riverbend (made-to-order)

**COMBINE MATCHING FULL BRICK AND THIN BRICK** 

**OUTDOOR EATING SPACES** 



Riverbend (made-to-order)

HARDSCAPE AND SIGNAGE STRUCTURES

INTERIOR APPLICATION TO MATCH **EXTERIOR MASONRY** 

**INTERIOR AND EXTERIOR RETAIL BRANDING** 



Riverbend (made-to-order)

20 ◆ Authintic Brick In Stock Color Guide authinticbrick.com • 21



# **Installation Options**

For more information on which method is best suited for your project, visit **authinticbrick.com**.

## Interior Adhesive Method

(DIY friendly!)



# Metal Support System



## Thickset Method



### Thinset Method



22 • Authintic Brick In Stock Color Guide



Pictured: Riverbend (made-to-order)

Please note: This literature is intended to generally show the color range of the featured product. Using print and photography, it is impossible to show all colors, percentages of colors, texture and the harmless imperfections that may be contained in thousands of brick. Brick from different runs may vary slightly in color range and texture.

© Meridian Brick LLC - 0118 MBABPG01-0118

#### Get the skinny.

For more information, to see more options or to discuss your next project, give us a call at **866-259-6263** or visit **authinticbrick.com** 



authinticbrick.com

Be Bold. Be Brick.™