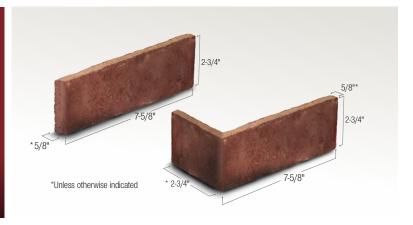

Cottonwood

**LIGHTWEIGHT** – Install on nearly any sound structural interior/ exterior surface. It's 3" thinner and 70% lighter than dimensional brick.

Old Edisto

Coastal Bluff

#### MADE FROM REAL FIRED CLAY BRICK -

Crafted from classic materials for an authentic appearance – just thinner.

**VERSATILE** – Add the warmth and sophistication of real clay brick to any new construction or renovation, inside or out, residential or commercial.