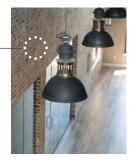

#### MADE FROM REAL FIRED CLAY BRICK -

Crafted from classic materials for an authentic appearance – just thinner.

**VERSATILE** – Add the warmth and sophistication of real clay brick to any new construction or renovation, inside or out, residential or commercial.