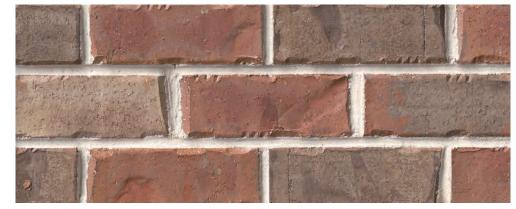

Old Williamsburg

CHOICES. CHOICES.
CHOICES. Authintic Brick offers 39 colors in stock and ready to ship to you – we also offer hundreds of made-to-order choices.
Contact us for availability.

4 ◆ Authintic Brick In Stock Color Guide authinticbrick.com ◆ 5