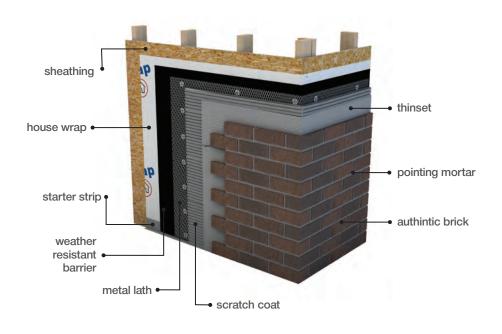

NEERED METAL SUPPORT SYSTEMS

PROJECTS THAT REQUIRE CONTINUOUS INSULATION

PROJECTS WITH HIGH SEISMIC REQUIREMENTS

LOBBY, RECEPTION DESK AND OTHER **CUSTOMER GREETING AREAS** 

PRECAST CONCRETE FAÇADE SOLUTIONS



Riverbend (made-to-order)

**COMBINE MATCHING FULL BRICK AND THIN BRICK** 

**OUTDOOR EATING SPACES** 



Riverbend (made-to-order)

HARDSCAPE AND SIGNAGE STRUCTURES

INTERIOR APPLICATION TO MATCH **EXTERIOR MASONRY** 

**INTERIOR AND EXTERIOR RETAIL BRANDING** 



Riverbend (made-to-order)

20 ◆ Authintic Brick In Stock Color Guide authinticbrick.com • 21



# **Installation Options**

For more information on which method is best suited for your project, visit **authinticbrick.com**.

## Interior Adhesive Method

(DIY friendly!)



# Metal Support System



## Thickset Method



### Thinset Method



22 • Authintic Brick In Stock Color Guide



Pictured: Riverbend (made-to-order)

Please note: This literature is intended to generally show the color range of the featured product. Using print and photography, it is impossible to show all colors, percentages of colors, texture and the harmless imperfections that may be contained in thousands of brick. Brick from different runs may vary slightly in color range and texture.

© Meridian Brick LLC - 0118 MBABPG01-0118

#### Get the skinny.

For more information, to see more options or to discuss your next project, give us a call at **866-259-6263** or visit **authinticbrick.com** 



authinticbrick.com

Be Bold. Be Brick.™