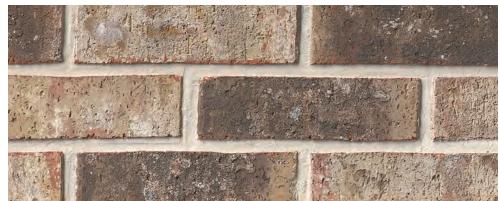

Old Williamsburg

CHOICES. CHOICES.
CHOICES. Authintic Brick offers 39 colors in stock and ready to ship to you – we also offer hundreds of made-to-order choices.
Contact us for availability.

4 ◆ Authintic Brick In Stock Color Guide authinticbrick.com ◆ 5