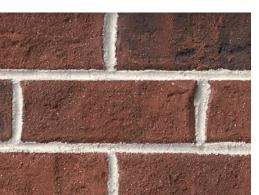

Old Williamsburg

CHOICES. CHOICES.
CHOICES. Authintic Brick offers 39 colors in stock and ready to ship to you – we also offer hundreds of made-to-order choices.
Contact us for availability.

4 ◆ Authintic Brick In Stock Color Guide authinticbrick.com ◆ 5