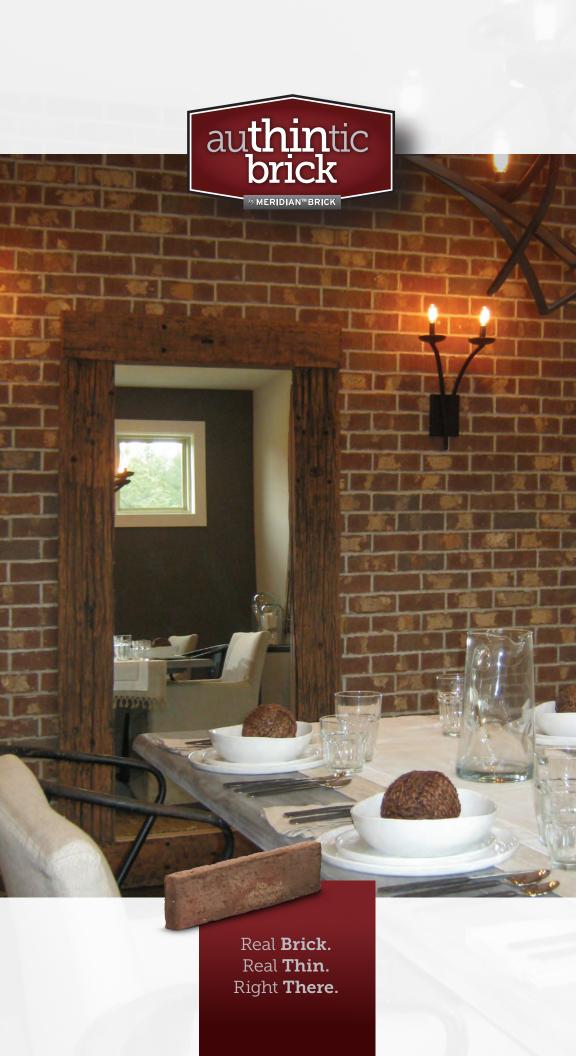

# Get the skinny on the new face of genuine clay brick.

You've never seen or worked with a brick quite like this before. Authintic Brick by Meridian™ Brick is the exciting new way to transform your home or business in ways you never thought possible.

#### Wow. That was easy.

Homeowners like Authintic Brick for the warm, comforting colors and eye-pleasing textures it brings to any room in the house. But what you'll really love is the ease of installation. Authintic Brick is made from real fired clay brick, yet it's also light and versatile. It can be easily installed on virtually any existing wall surface. With Authintic Brick, you can transform any space into a cool new look or accent that will leave you asking: "Why didn't I do this sooner?"

#### **Endless possibilities.**

From man caves and wine cellars to kitchens and outdoor patios, Authintic Brick is made to revitalize and renovate your rooms like no other brick. It's real thin brick that makes a real difference, right there where you need it.