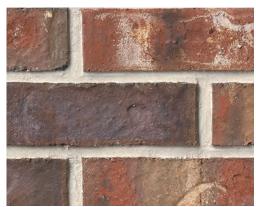

Old Williamsburg

CHOICES. CHOICES.
CHOICES. Authintic Brick offers 39 colors in stock and ready to ship to you – we also offer hundreds of made-to-order choices.
Contact us for availability.

4 ◆ Authintic Brick In Stock Color Guide authinticbrick.com ◆ 5