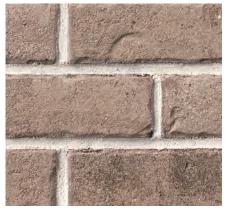

Old Williamsburg

CHOICES. CHOICES.
CHOICES. Authintic Brick offers 39 colors in stock and ready to ship to you – we also offer hundreds of made-to-order choices.
Contact us for availability.

4 ◆ Authintic Brick In Stock Color Guide authinticbrick.com ◆ 5