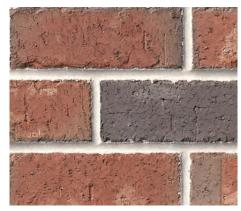

Old Williamsburg

CHOICES. CHOICES.
CHOICES. Authintic Brick offers 39 colors in stock and ready to ship to you – we also offer hundreds of made-to-order choices.
Contact us for availability.

4 ◆ Authintic Brick In Stock Color Guide authinticbrick.com ◆ 5