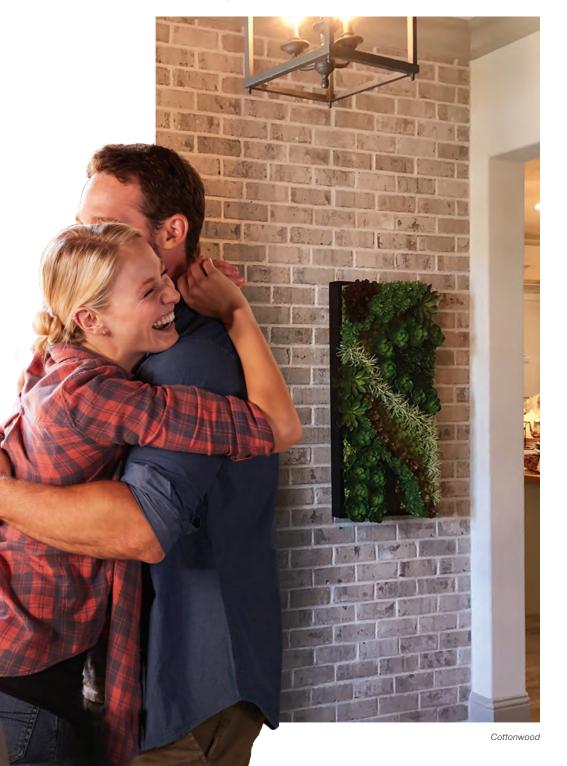

Cottonwood

**LIGHTWEIGHT** – Install on nearly any sound structural interior/ exterior surface. It's 3" thinner and 70% lighter than dimensional brick.

Old Edisto

Coastal Bluff