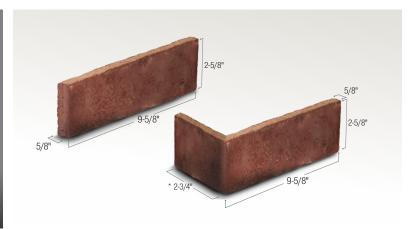

Cottonwood

**LIGHTWEIGHT** – Install on nearly any sound structural interior/ exterior surface. It's 3" thinner and 70% lighter than dimensional brick.

Old Edisto

Coastal Bluff

#### MADE FROM REAL FIRED CLAY BRICK -

Crafted from classic materials for an authentic appearance – just thinner.

**VERSATILE** – Add the warmth and sophistication of real clay brick to any new construction or renovation, inside or out, residential or commercial.