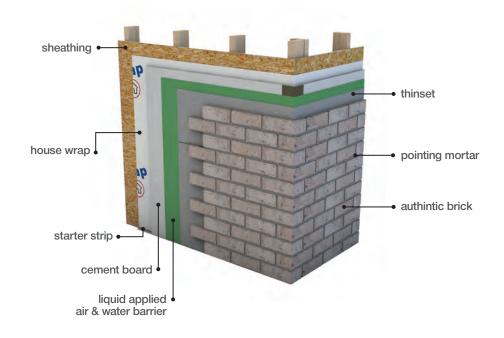

### Thinset Method

22 • Authintic Brick In Stock Color Guide

Pictured: Riverbend (made-to-order)

Please note: This literature is intended to generally show the color range of the featured product. Using print and photography, it is impossible to show all colors, percentages of colors, texture and the harmless imperfections that may be contained in thousands of brick. Brick from different runs may vary slightly in color range and texture.