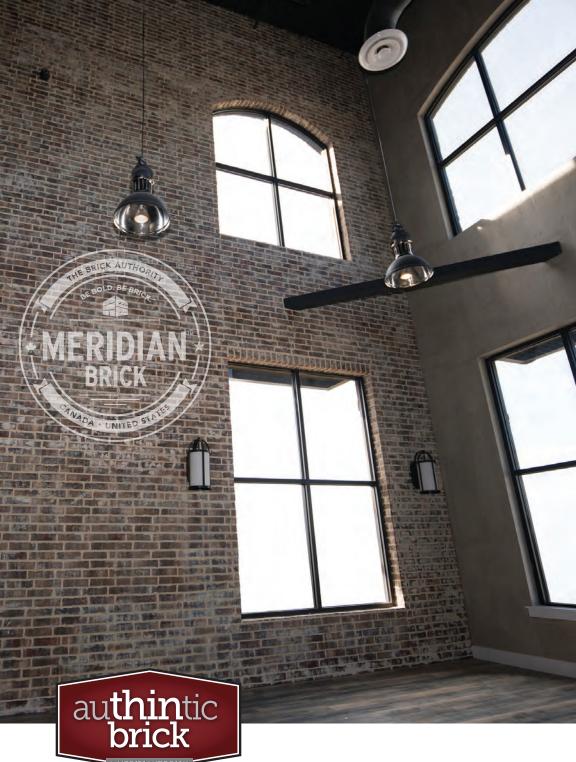

# Get the skinny on the new face of genuine clay brick.

You've never seen or worked with a brick quite like this before. Authintic Brick by Meridian™ Brick is the exciting new way to transform your home or business in ways you never thought possible.

#### Wow. That was easy.

Homeowners like Authintic Brick for the warm, comforting colors and eye-pleasing textures it brings to any room in the house. But what you'll really love is the ease of installation. Authintic Brick is made from real fired clay brick, yet it's also light and versatile. It can be easily installed on virtually any existing wall surface. With Authintic Brick, you can transform any space into a cool new look or accent that will leave you asking: "Why didn't I do this sooner?"

#### **Endless possibilities.**

From man caves and wine cellars to kitchens and outdoor patios, Authintic Brick is made to revitalize and renovate your rooms like no other brick. It's real thin brick that makes a real difference, right there where you need it.

## Features & Benefits

REMEMBER WHEN BRICK WAS CONSIDERED HEAVY AND CUMBERSOME? Not anymore. Today, thin is in. Especially if you want to achieve the rich aesthetics of real clay brick – without having to worry about any downside. Brick has changed. Have you? Here's a whole house full of reasons to consider Authintic Brick for your next project.