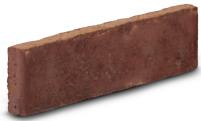

#### MADE FROM REAL FIRED CLAY BRICK -

Crafted from classic materials for an authentic appearance – just thinner.

**VERSATILE** – Add the warmth and sophistication of real clay brick to any new construction or renovation, inside or out, residential or commercial.