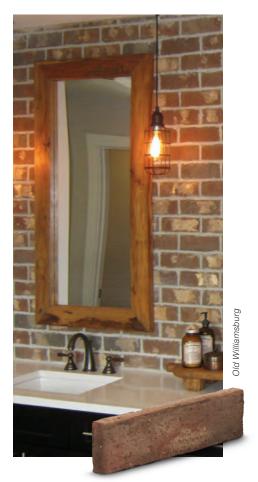

Old Williamsburg

CHOICES. CHOICES.
CHOICES. Authintic Brick offers 39 colors in stock and ready to ship to you – we also offer hundreds of made-to-order choices.
Contact us for availability.

4 ◆ Authintic Brick In Stock Color Guide authinticbrick.com ◆ 5

Old Williamsburg

Here are some ideas for all the rooms in your home: