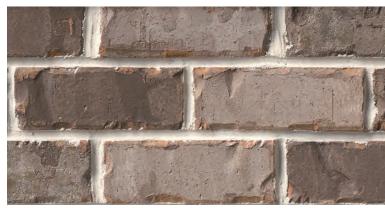

Old Williamsburg

CHOICES. CHOICES.
CHOICES. Authintic Brick offers 39 colors in stock and ready to ship to you – we also offer hundreds of made-to-order choices.
Contact us for availability.

4 ◆ Authintic Brick In Stock Color Guide authinticbrick.com ◆ 5