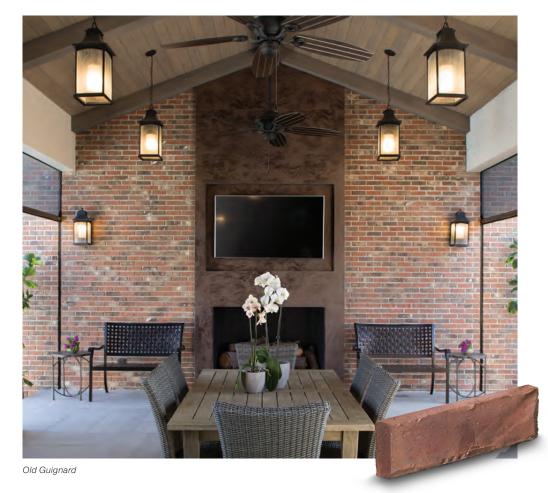

# Queen Size

Olde Columbia

Mt. Rushmore (\*3/4" thickness)

Old Edisto

Old Guignard (\*3/4" thickness)

Sandy Creek

Cottonwood

authinticbrick.com • 13 **12** • Authintic Brick In Stock Color Guide