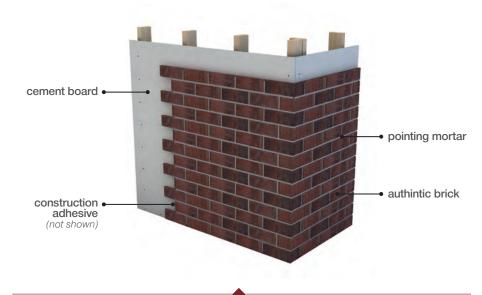

**TILT-UP CONCRETE PANEL PROJECTS** 

PRE-ENGINEERED METAL SUPPORT SYSTEMS

PROJECTS THAT REQUIRE CONTINUOUS INSULATION

PROJECTS WITH HIGH SEISMIC REQUIREMENTS

LOBBY, RECEPTION DESK AND OTHER **CUSTOMER GREETING AREAS** 

PRECAST CONCRETE FAÇADE SOLUTIONS



Riverbend (made-to-order)

**COMBINE MATCHING FULL BRICK AND THIN BRICK** 

**OUTDOOR EATING SPACES** 



Riverbend (made-to-order)

HARDSCAPE AND SIGNAGE STRUCTURES

INTERIOR APPLICATION TO MATCH **EXTERIOR MASONRY** 

**INTERIOR AND EXTERIOR RETAIL BRANDING** 



Riverbend (made-to-order)

20 ◆ Authintic Brick In Stock Color Guide authinticbrick.com • 21



# **Installation Options**

For more information on which method is best suited for your project, visit **authinticbrick.com**.

## Interior Adhesive Method

(DIY friendly!)



# Metal Support System



## Thickset Method



### Thinset Method



22 • Authintic Brick In Stock Color Guide



Pictured: Riverbend (made-to-order)

Please note: This literature is intended to generally show the color range of the featured product. Using print and photography, it is impossible to show all colors, percentages of colors, texture and the harmless imperfections that may be contained in thousands of brick. Brick from different runs may vary slightly in color range and texture.

© Meridian Brick LLC - 0118 MBABPG01-0118

#### Get the skinny.

For more information, to see more options or to discuss your next project, give us a call at **866-259-6263** or visit **authinticbrick.com** 



authinticbrick.com

Be Bold. Be Brick.™