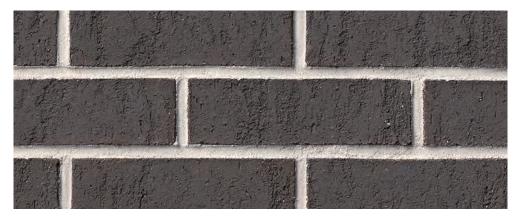

Old Williamsburg

CHOICES. CHOICES.
CHOICES. Authintic Brick offers 39 colors in stock and ready to ship to you – we also offer hundreds of made-to-order choices.
Contact us for availability.

4 ◆ Authintic Brick In Stock Color Guide authinticbrick.com ◆ 5