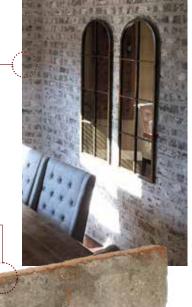

## **Residential Uses**

IT'S NOT SO MUCH WHERE TO USE AUTHINTIC BRICK TO CREATE A FABULOUS LOOK – AS MUCH AS IT IS WHERE CAN YOU NOT ENJOY IT? Try this: walk around your home and look at the walls in each room. Can you imagine how the addition of Authintic Brick will transform any room or space? Now walk around the outside of your house. Same deal. To transform your home in a big way, think authentic.

Here are some ideas for all the rooms in your home:

FIREPLACE FACING

**OUTDOOR KITCHEN AND HARDSCAPE** 

**EXPOSED FOUNDATION WALL** 

**HOME ADDITIONS** 

**EXTERIOR GABLE PEAKS** 

Old Guignard

WINE CELLAR

VAULTED CEILING

**BASEMENT REMODEL** 

**PORCH OR PATIO** 

ACCENT WALL -

SIDING REPLACEMENT

**DINING ROOM FEATURE** 

HOME OFFICE UPGRADE -

**KITCHEN BACKSPLASH** 