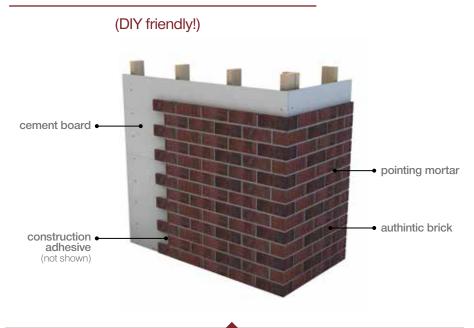

you're sure to love working with.



EXTERIOR CLADDING SOLUTION FOR ALL BUILDING TYPES RESTAURANT INTERIOR AND EXTERIOR TILT-UP CONCRETE PANEL PROJECTS PRE-ENGINEERED METAL SUPPORT SYSTEMS

**PROJECTS THAT REQUIRE CONTINUOUS INSULATION** 

**PROJECTS WITH HIGH SEISMIC REQUIREMENTS** 

LOBBY, RECEPTION DESK AND OTHER CUSTOMER GREETING AREAS

**PRECAST CONCRETE FAÇADE SOLUTIONS** 





COMBINE MATCHING FULL BRICK AND THIN BRICK

**OUTDOOR EATING SPACES** 



Riverbend (made-to-order)

#### HARDSCAPE AND SIGNAGE STRUCTURES

INTERIOR APPLICATION TO MATCH EXTERIOR MASONRY

INTERIOR AND EXTERIOR RETAIL BRANDING



Riverbend (made-to-order)



# Installation Options

For more information on which method is best suited for your project, visit **authinticbrick.com**.

## Interior Adhesive Method



## Metal Support System



## Thickset Method



## Thinset Method







かMERIDIAN" BRICK

#### **BE BOLD. BE BRICK**<sup>®</sup>

Pictured: Sandy Creek (made-to-order)

Please note: This literature is intended to generally show the color range of the featured product. Using print and photography, it is impossible to show all colors, percentages of colors, texture and the harmless imperfections that may be contained in thousands of brick. Brick from different runs may vary slightly in color range and texture.

© Meridian Brick LLC - 1119

#### Get the skinny.

For more information, to see more options or to discuss your next project, give us a call at **866.259.6263** or visit **authinticbrick.com** 



MERIDIAN<sup>®</sup>