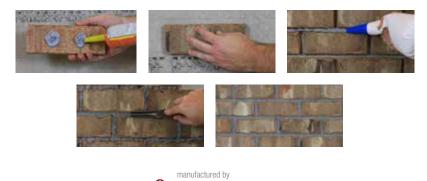

# Installation Options

For more information on which method is best suited for your project, visit **authinticbrick.com**.

## Interior Adhesive Method

## Metal Support System

## Thickset Method

## Thinset Method

かMERIDIAN" BRICK