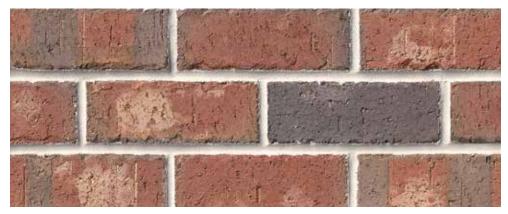

CHOICES. CHOICES. — CHOICES. Authintic Brick

offers \*23 colors in stock and ready to ship to you – we also offer hundreds of made-to-order choices. Contact us for availability.

\* Textured Painter (modular size) not pictured in brochure