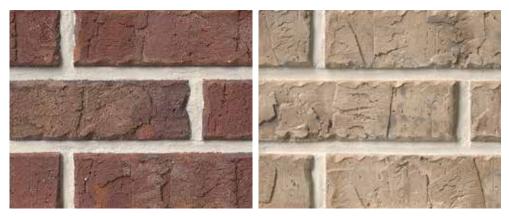

#### MADE FROM REAL FIRED CLAY BRICK

Crafted from classic materials for an authentic appearance – just thinner.

**VERSATILE** Add the warmth and sophistication of real clay brick to any new construction or renovation, inside or out, residential or commercial.

CHOICES. CHOICES. — CHOICES. Authintic Brick

offers \*23 colors in stock and ready to ship to you – we also offer hundreds of made-to-order choices. Contact us for availability.

\* Textured Painter (modular size) not pictured in brochure