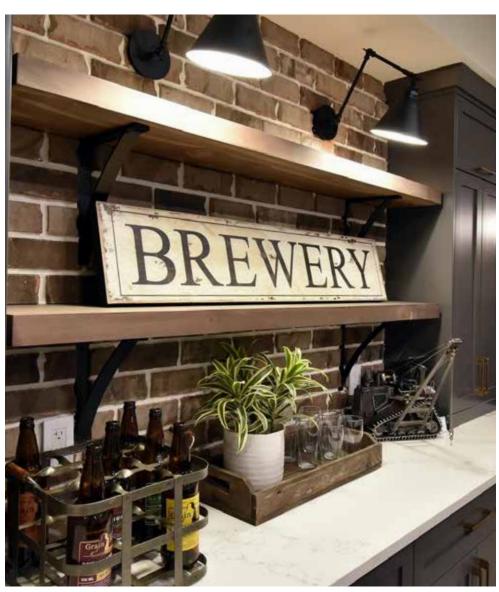

## **Residential Uses**

IT'S NOT SO MUCH WHERE TO USE AUTHINTIC BRICK TO CREATE A FABULOUS LOOK – AS MUCH AS IT IS WHERE CAN YOU NOT ENJOY IT? Try this: walk around your home and look at the walls in each room. Can you imagine how the addition of Authintic Brick will transform any room or space? Now walk around the outside of your house. Same deal. To transform your home in a big way, think authentic.

Here are some ideas for all the rooms in your home:

FIREPLACE FACING

**OUTDOOR KITCHEN AND HARDSCAPE** 

**EXPOSED FOUNDATION WALL** 

**HOME ADDITIONS** 

**EXTERIOR GABLE PEAKS** 

Old Guignard

WINE CELLAR

VAULTED CEILING

**BASEMENT REMODEL** 

**PORCH OR PATIO** 

ACCENT WALL -

SIDING REPLACEMENT

**DINING ROOM FEATURE** 

HOME OFFICE UPGRADE -

**KITCHEN BACKSPLASH** 