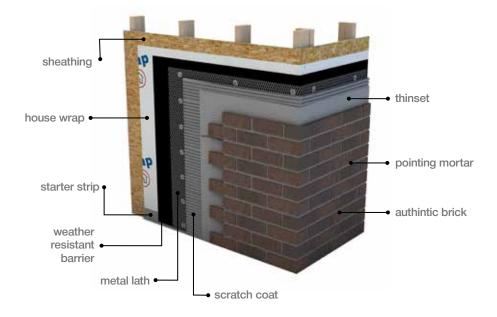

ADDING SOLUTION FOR ALL BUILDING TYPES RESTAURANT INTERIOR AND EXTERIOR TILT-UP CONCRETE PANEL PROJECTS PRE-ENGINEERED METAL SUPPORT SYSTEMS

**PROJECTS THAT REQUIRE CONTINUOUS INSULATION** 

**PROJECTS WITH HIGH SEISMIC REQUIREMENTS** 

LOBBY, RECEPTION DESK AND OTHER CUSTOMER GREETING AREAS

**PRECAST CONCRETE FAÇADE SOLUTIONS** 





COMBINE MATCHING FULL BRICK AND THIN BRICK

**OUTDOOR EATING SPACES** 



Riverbend (made-to-order)

#### HARDSCAPE AND SIGNAGE STRUCTURES

INTERIOR APPLICATION TO MATCH EXTERIOR MASONRY

INTERIOR AND EXTERIOR RETAIL BRANDING



Riverbend (made-to-order)



# Installation Options

For more information on which method is best suited for your project, visit **authinticbrick.com**.

## Interior Adhesive Method



## Metal Support System



## Thickset Method



## Thinset Method







かMERIDIAN" BRICK

#### **BE BOLD. BE BRICK**<sup>®</sup>

Pictured: Sandy Creek (made-to-order)

Please note: This literature is intended to generally show the color range of the featured product. Using print and photography, it is impossible to show all colors, percentages of colors, texture and the harmless imperfections that may be contained in thousands of brick. Brick from different runs may vary slightly in color range and texture.

© Meridian Brick LLC - 1119

#### Get the skinny.

For more information, to see more options or to discuss your next project, give us a call at **866.259.6263** or visit **authinticbrick.com** 



MERIDIAN<sup>®</sup>