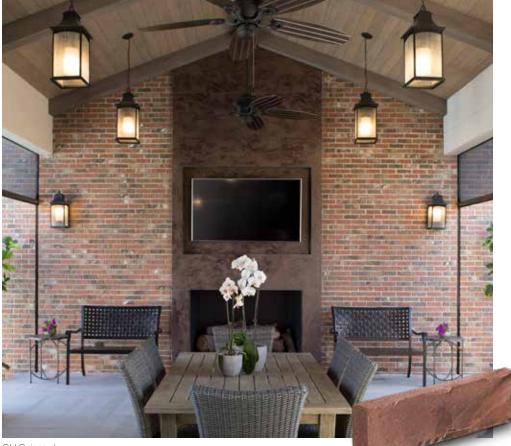

## **Residential Uses**

IT'S NOT SO MUCH WHERE TO USE AUTHINTIC BRICK TO CREATE A FABULOUS LOOK – AS MUCH AS IT IS WHERE CAN YOU NOT ENJOY IT? Try this: walk around your home and look at the walls in each room. Can you imagine how the addition of Authintic Brick will transform any room or space? Now walk around the outside of your house. Same deal. To transform your home in a big way, think authentic.

Here are some ideas for all the rooms in your home:

FIREPLACE FACING

**OUTDOOR KITCHEN AND HARDSCAPE** 

**EXPOSED FOUNDATION WALL** 

**HOME ADDITIONS** 

**EXTERIOR GABLE PEAKS** 

Old Guignard

WINE CELLAR