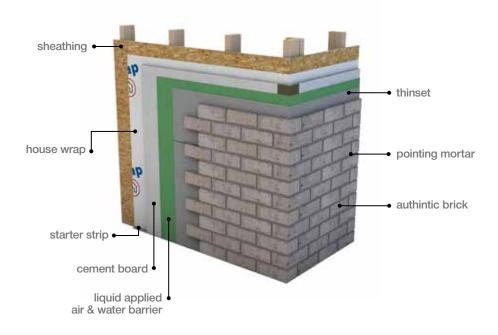

LL BUILDING TYPES RESTAURANT INTERIOR AND EXTERIOR TILT-UP CONCRETE PANEL PROJECTS PRE-ENGINEERED METAL SUPPORT SYSTEMS

**PROJECTS THAT REQUIRE CONTINUOUS INSULATION** 

**PROJECTS WITH HIGH SEISMIC REQUIREMENTS** 

LOBBY, RECEPTION DESK AND OTHER CUSTOMER GREETING AREAS

**PRECAST CONCRETE FAÇADE SOLUTIONS** 





COMBINE MATCHING FULL BRICK AND THIN BRICK

**OUTDOOR EATING SPACES** 



Riverbend (made-to-order)

#### HARDSCAPE AND SIGNAGE STRUCTURES

INTERIOR APPLICATION TO MATCH EXTERIOR MASONRY

INTERIOR AND EXTERIOR RETAIL BRANDING



Riverbend (made-to-order)



# Installation Options

For more information on which method is best suited for your project, visit **authinticbrick.com**.

## Interior Adhesive Method



## Metal Support System



## Thickset Method



## Thinset Method







かMERIDIAN" BRICK

#### **BE BOLD. BE BRICK**<sup>®</sup>

Pictured: Sandy Creek (made-to-order)

Please note: This literature is intended to generally show the color range of the featured product. Using print and photography, it is impossible to show all colors, percentages of colors, texture and the harmless imperfections that may be contained in thousands of brick. Brick from different runs may vary slightly in color range and texture.

© Meridian Brick LLC - 1119

#### Get the skinny.

For more information, to see more options or to discuss your next project, give us a call at **866.259.6263** or visit **authinticbrick.com** 



MERIDIAN<sup>®</sup>