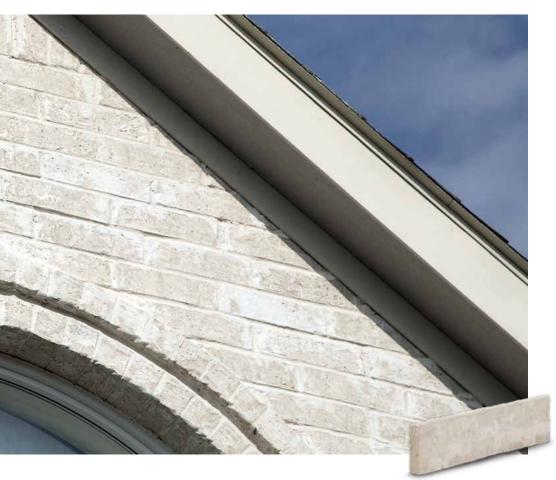

LIGHTWEIGHT

Install on nearly any sound structural interior/exterior surface. It's 3" thinner and 70% lighter than dimensional brick.

Port Huron (made-to-order)

Cordoba

#### MADE FROM REAL FIRED CLAY BRICK

Crafted from classic materials for an authentic appearance – just thinner.

**VERSATILE** Add the warmth and sophistication of real clay brick to any new construction or renovation, inside or out, residential or commercial.