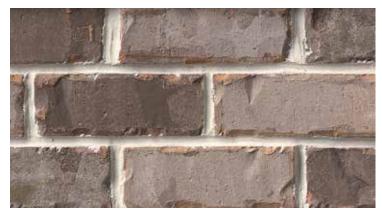

#### MADE FROM REAL FIRED CLAY BRICK

Crafted from classic materials for an authentic appearance – just thinner.

**VERSATILE** Add the warmth and sophistication of real clay brick to any new construction or renovation, inside or out, residential or commercial.