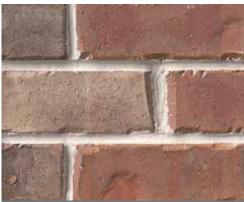

LIGHTWEIGHT

Install on nearly any sound structural interior/exterior surface. It's 3" thinner and 70% lighter than dimensional brick.

Port Huron (made-to-order)

Cordoba