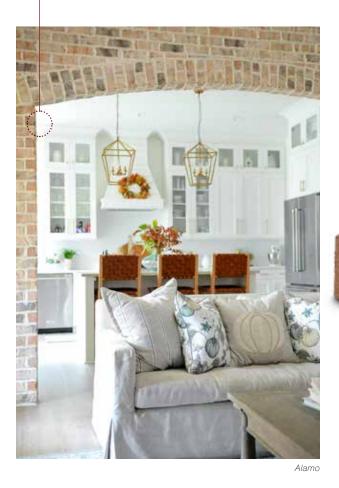

### **Commercial Uses**

WHAT MAKES AUTHINTIC BRICK THE IDEAL BRICK IN COMMERCIAL APPLICATIONS? For starters, consider what it takes away. It's lightweight. It eliminates the need for shelf angles, steel lintels and foundation support – so your structural requirements are reduced. Authintic Brick can be installed virtually anywhere you want the warm and rich look of genuine brick without the worry of having a structure to support the weight of typical full sized clay brick.

Now consider what it adds. Thin brick is thinner so you end up with more usable floor or green space. The lighter weight gives you more design freedom – including easily mixing with other façades – while still meeting the new energy codes for continuous insulation. You'll also benefit from efficient, year-round installation and the ease to remove for future renovation. This is a brick you're sure to love working with.