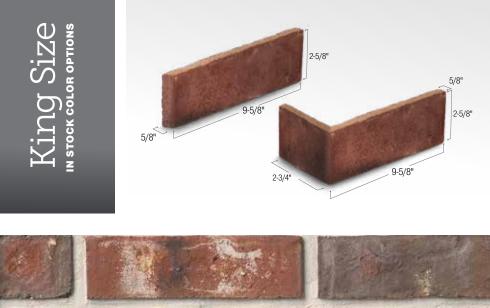

# QUEEN SIZE IN STOCK COLOR OFTIONS

Mt. Rushmore (\*3/4" thickness)

Old Edisto

Old Guignard (\*3/4" thickness)

Old Williamsburg (\* 3" corner return)

Tobacco Road

Fireside

Silverado