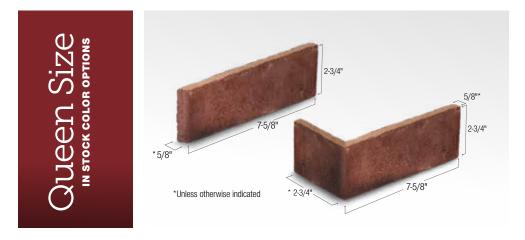

# QUEEN SIZE IN STOCK COLOR OFTIONS

Mt. Rushmore (\*3/4" thickness)

Old Edisto

Old Guignard (\*3/4" thickness)

Old Williamsburg (\* 3" corner return)

Tobacco Road

Fireside

Silverado