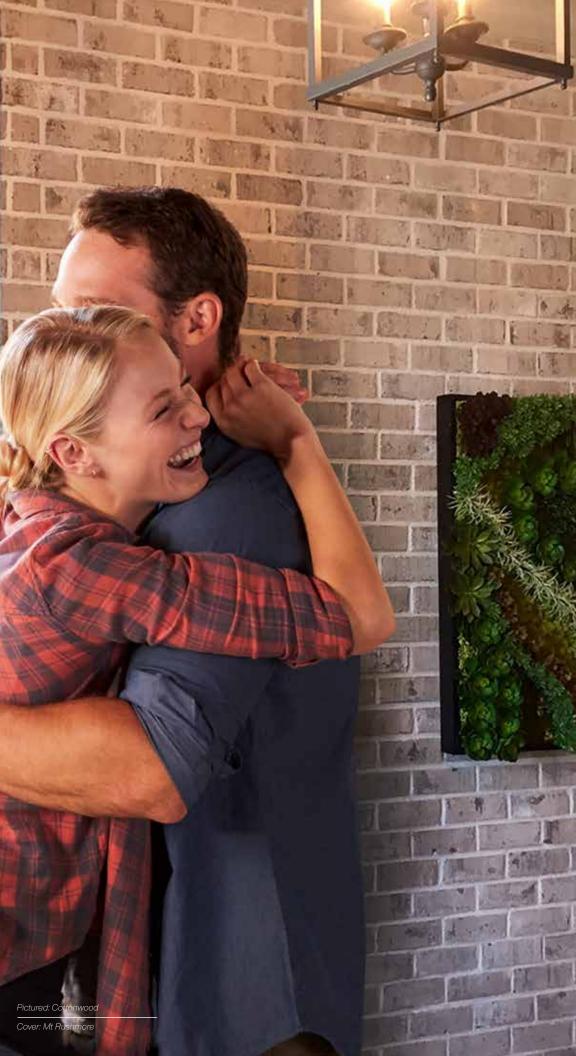

#### Wow. That was easy.

Homeowners like Authintic Brick for the warm, comforting colors and eye-pleasing textures it brings to any room in the house. But what you'll really love is the ease of installation. Authintic Brick is made from real fired clay brick, yet it's also light and versatile. It can be easily installed on virtually any existing wall surface. With Authintic Brick, you can transform any space into a cool new look or accent that will leave you asking: "Why didn't I do this sooner?"

#### **Endless possibilities.**

From man caves and wine cellars to kitchens and outdoor patios, Authintic Brick is made to revitalize and renovate your rooms like no other product. It's real thin brick that makes a real difference, right there where you need it.

#### ENVIRONMENTALLY FRIENDLY

Manufactured from natural materials and free of volatile compounds for your health and comfort.

Cottonwood

**MATCHING FULL BRICK** Love your Authintic Brick but want to go old school? Ask us about using it as full dimension brick.

Mt Rushmore

**EASY TO INSTALL** Unlike full bed brick, applying thin brick to a substrate can be a do-it-yourself project or installed by experienced trades people.