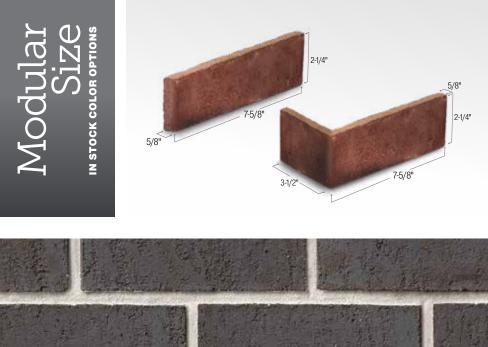

CHOICES. CHOICES. — CHOICES. Authintic Brick

offers \*23 colors in stock and ready to ship to you – we also offer hundreds of made-to-order choices. Contact us for availability.

\* Textured Painter (modular size) not pictured in brochure