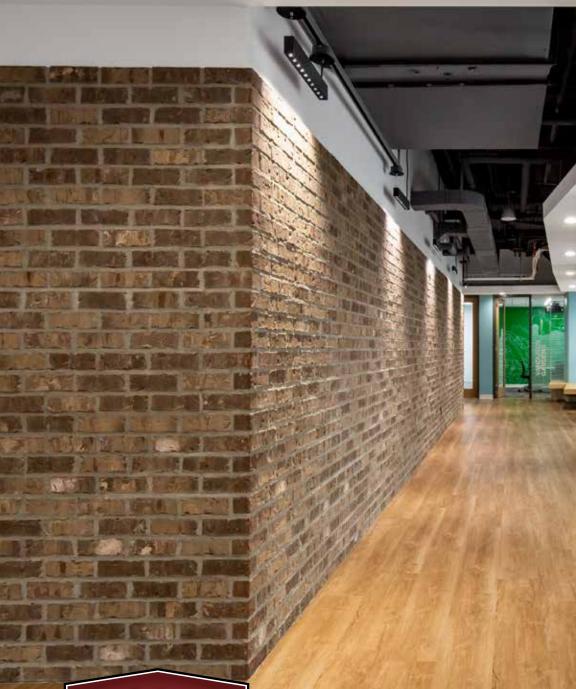

### **Commercial Uses**

WHAT MAKES AUTHINTIC BRICK THE IDEAL BRICK IN COMMERCIAL APPLICATIONS? For starters, consider what it takes away. It's lightweight. It eliminates the need for shelf angles, steel lintels and foundation support – so your structural requirements are reduced. Authintic Brick can be installed virtually anywhere you want the warm and rich look of genuine brick without the worry of having a structure to support the weight of typical full sized clay brick.

Now consider what it adds. Thin brick is thinner so you end up with more usable floor or green space. The lighter weight gives you more design freedom – including easily mixing with other façades – while still meeting the new energy codes for continuous insulation. You'll also benefit from efficient, year-round installation and the ease to remove for future renovation. This is a brick you're sure to love working with.

EXTERIOR CLADDING SOLUTION FOR ALL BUILDING TYPES RESTAURANT INTERIOR AND EXTERIOR TILT-UP CONCRETE PANEL PROJECTS PRE-ENGINEERED METAL SUPPORT SYSTEMS

**PROJECTS THAT REQUIRE CONTINUOUS INSULATION** 

**PROJECTS WITH HIGH SEISMIC REQUIREMENTS** 

LOBBY, RECEPTION DESK AND OTHER CUSTOMER GREETING AREAS

**PRECAST CONCRETE FAÇADE SOLUTIONS** 

COMBINE MATCHING FULL BRICK AND THIN BRICK

**OUTDOOR EATING SPACES** 

Riverbend (made-to-order)