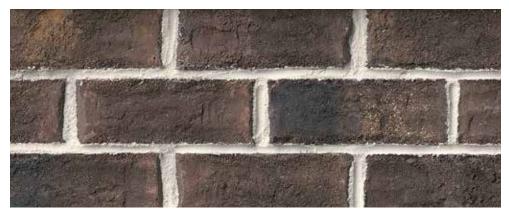

#### MADE FROM REAL FIRED CLAY BRICK

Crafted from classic materials for an authentic appearance – just thinner.

**VERSATILE** Add the warmth and sophistication of real clay brick to any new construction or renovation, inside or out, residential or commercial.

CHOICES. CHOICES. — CHOICES. Authintic Brick

offers \*23 colors in stock and ready to ship to you – we also offer hundreds of made-to-order choices. Contact us for availability.

\* Textured Painter (modular size) not pictured in brochure