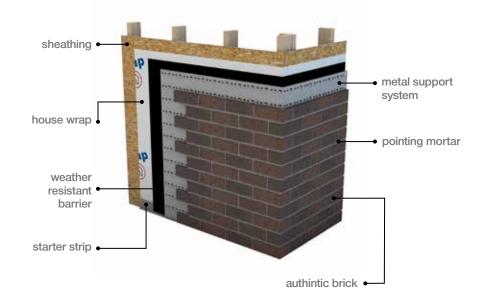

g with.



EXTERIOR CLADDING SOLUTION FOR ALL BUILDING TYPES RESTAURANT INTERIOR AND EXTERIOR TILT-UP CONCRETE PANEL PROJECTS PRE-ENGINEERED METAL SUPPORT SYSTEMS

**PROJECTS THAT REQUIRE CONTINUOUS INSULATION** 

**PROJECTS WITH HIGH SEISMIC REQUIREMENTS** 

LOBBY, RECEPTION DESK AND OTHER CUSTOMER GREETING AREAS

**PRECAST CONCRETE FAÇADE SOLUTIONS** 





COMBINE MATCHING FULL BRICK AND THIN BRICK

**OUTDOOR EATING SPACES** 



Riverbend (made-to-order)

#### HARDSCAPE AND SIGNAGE STRUCTURES

INTERIOR APPLICATION TO MATCH EXTERIOR MASONRY

INTERIOR AND EXTERIOR RETAIL BRANDING



Riverbend (made-to-order)



# Installation Options

For more information on which method is best suited for your project, visit **authinticbrick.com**.

## Interior Adhesive Method



## Metal Support System



## Thickset Method



## Thinset Method







かMERIDIAN" BRICK

#### **BE BOLD. BE BRICK**<sup>®</sup>

Pictured: Sandy Creek (made-to-order)

Please note: This literature is intended to generally show the color range of the featured product. Using print and photography, it is impossible to show all colors, percentages of colors, texture and the harmless imperfections that may be contained in thousands of brick. Brick from different runs may vary slightly in color range and texture.

© Meridian Brick LLC - 1119

#### Get the skinny.

For more information, to see more options or to discuss your next project, give us a call at **866.259.6263** or visit **authinticbrick.com** 



MERIDIAN<sup>®</sup>