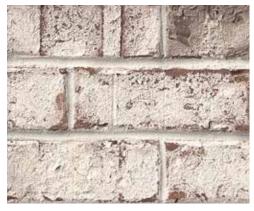

#### ENVIRONMENTALLY FRIENDLY

Manufactured from natural materials and free of volatile compounds for your health and comfort.

Cottonwood

**MATCHING FULL BRICK** Love your Authintic Brick but want to go old school? Ask us about using it as full dimension brick.