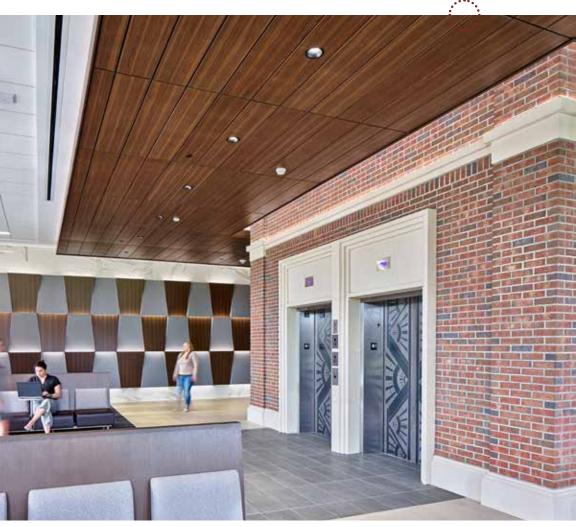

### **Commercial Uses**

WHAT MAKES AUTHINTIC BRICK THE IDEAL BRICK IN COMMERCIAL APPLICATIONS? For starters, consider what it takes away. It's lightweight. It eliminates the need for shelf angles, steel lintels and foundation support – so your structural requirements are reduced. Authintic Brick can be installed virtually anywhere you want the warm and rich look of genuine brick without the worry of having a structure to support the weight of typical full sized clay brick.

Now consider what it adds. Thin brick is thinner so you end up with more usable floor or green space. The lighter weight gives you more design freedom – including easily mixing with other façades – while still meeting the new energy codes for continuous insulation. You'll also benefit from efficient, year-round installation and the ease to remove for future renovation. This is a brick you're sure to love working with.

EXTERIOR CLADDING SOLUTION FOR ALL BUILDING TYPES RESTAURANT INTERIOR AND EXTERIOR TILT-UP CONCRETE PANEL PROJECTS PRE-ENGINEERED METAL SUPPORT SYSTEMS

**PROJECTS THAT REQUIRE CONTINUOUS INSULATION** 

**PROJECTS WITH HIGH SEISMIC REQUIREMENTS** 

LOBBY, RECEPTION DESK AND OTHER CUSTOMER GREETING AREAS

**PRECAST CONCRETE FAÇADE SOLUTIONS** 

COMBINE MATCHING FULL BRICK AND THIN BRICK

**OUTDOOR EATING SPACES** 

Riverbend (made-to-order)

#### HARDSCAPE AND SIGNAGE STRUCTURES

INTERIOR APPLICATION TO MATCH EXTERIOR MASONRY

INTERIOR AND EXTERIOR RETAIL BRANDING

Riverbend (made-to-order)