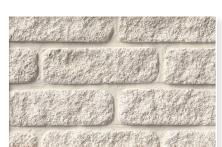

## CREATE A SIGNATURE STATEMENT

**Buff Hillstone** 

**Buff River Rock** 

White Splitface

illstone

River Rock

/hite Hillstone

White River Roo

## Your home is an extension of your **UNIQUE STYLE.**

With the help of soft textures and monochromatic hues that catch the light and project visual interest and dimension, the **HILLCREST Series** products achieve an air of quiet sophistication. Mixing styles and colors is a fresh and unique way to create dramatic looks that showcase your signature style.