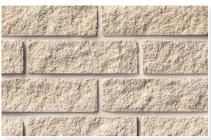

## CREATE A SIGNATURE STATEMENT

**Buff Hillstone** 

**Buff River Rock** 

White Splitface

illstone

River Rock

/hite Hillstone

White River Roo

## Your home is an extension of your **UNIQUE STYLE.**

With the help of soft textures and monochromatic hues that catch the light and project visual interest and dimension, the **HILLCREST Series** products achieve an air of quiet sophistication. Mixing styles and colors is a fresh and unique way to create dramatic looks that showcase your signature style.