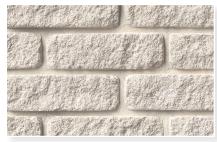

## CREATE A SIGNATURE STATEMENT

**Buff Hillstone** 

**Buff River Rock** 

White Splitface

illstone

River Rock

/hite Hillstone

White River Roo

## Your home is an extension of your **UNIQUE STYLE.**

With the help of soft textures and monochromatic hues that catch the light and project visual interest and dimension, the **HILLCREST Series** products achieve an air of quiet sophistication. Mixing styles and colors is a fresh and unique way to create dramatic looks that showcase your signature style.