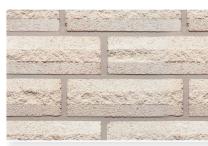

## CREATE A SIGNATURE STATEMENT

**Buff Hillstone** 

**Buff River Rock** 

White Splitface

illstone

River Rock

/hite Hillstone

White River Roo

## Your home is an extension of your **UNIQUE STYLE.**

With the help of soft textures and monochromatic hues that catch the light and project visual interest and dimension, the **HILLCREST Series** products achieve an air of quiet sophistication. Mixing styles and colors is a fresh and unique way to create dramatic looks that showcase your signature style.