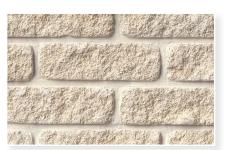

## CREATE A SIGNATURE STATEMENT

**Buff Hillstone** 

**Buff River Rock** 

White Splitface

illstone

River Rock

/hite Hillstone

White River Roo

## Your home is an extension of your **UNIQUE STYLE.**

With the help of soft textures and monochromatic hues that catch the light and project visual interest and dimension, the **HILLCREST Series** products achieve an air of quiet sophistication. Mixing styles and colors is a fresh and unique way to create dramatic looks that showcase your signature style.