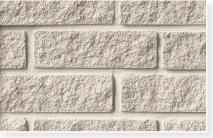

## CREATE A SIGNATURE STATEMENT

**Buff Hillstone** 

**Buff River Rock** 

White Splitface

illstone

River Rock

/hite Hillstone

White River Roo

## Your home is an extension of your **UNIQUE STYLE.**

With the help of soft textures and monochromatic hues that catch the light and project visual interest and dimension, the **HILLCREST Series** products achieve an air of quiet sophistication. Mixing styles and colors is a fresh and unique way to create dramatic looks that showcase your signature style.