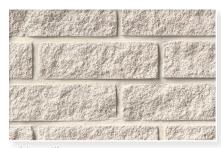

## CREATE A SIGNATURE STATEMENT

**Buff Hillstone** 

**Buff River Rock** 

White Splitface

illstone

River Rock

/hite Hillstone

White River Roo

## Your home is an extension of your **UNIQUE STYLE.**

With the help of soft textures and monochromatic hues that catch the light and project visual interest and dimension, the **HILLCREST Series** products achieve an air of quiet sophistication. Mixing styles and colors is a fresh and unique way to create dramatic looks that showcase your signature style.