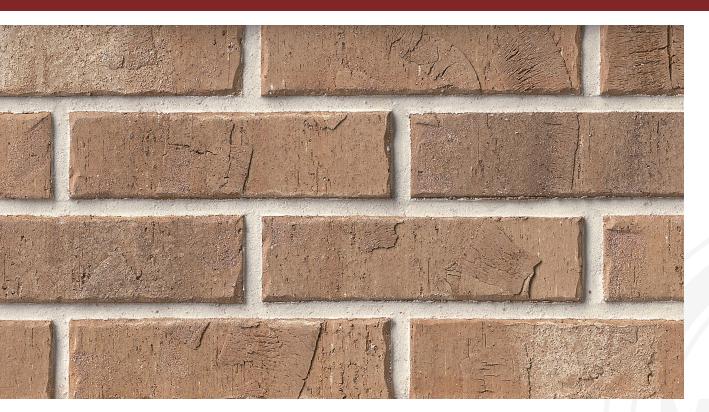

## CATAHOULA

Athens Collection

**King Dimensions:** 2-5/8"W x 2-5/8"H x 9-5/8"L