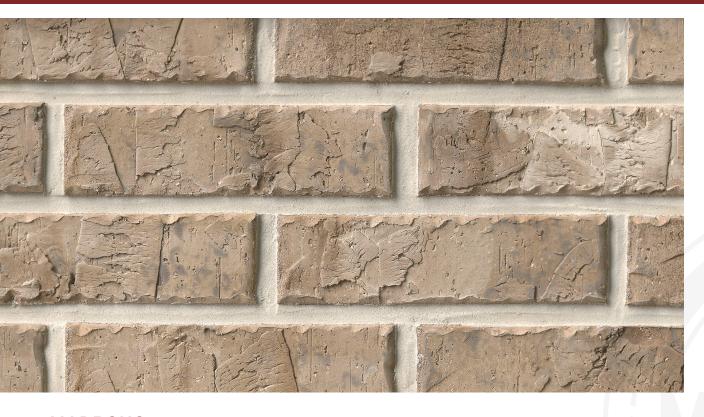

ATHENS COLLECTION

MADRONO

## **MADRONO**

Athens Collection

**King Dimensions:** 2-5/8"W x 2-5/8"H x 9-5/8"L