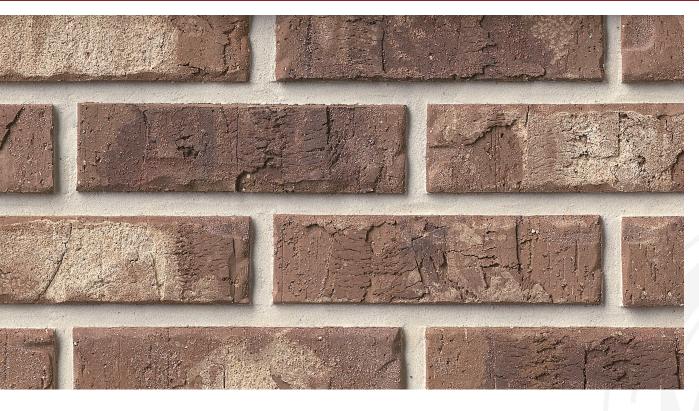

ATHENS COLLECTION

NEWBERRY

## **NEWBERRY**

Athens Collection

**King Dimensions:** 2-5/8"W x 2-5/8"H x 9-5/8"L

PLEASE NOTE: This literature is intended to generally show the color range of the featured product. Using print and photography, it is impossible to show all colors, percentages of colors, texture and the harmless imperfections that may be contained in thousands of brick. Brick from different production runs may vary slightly in color range and texture.