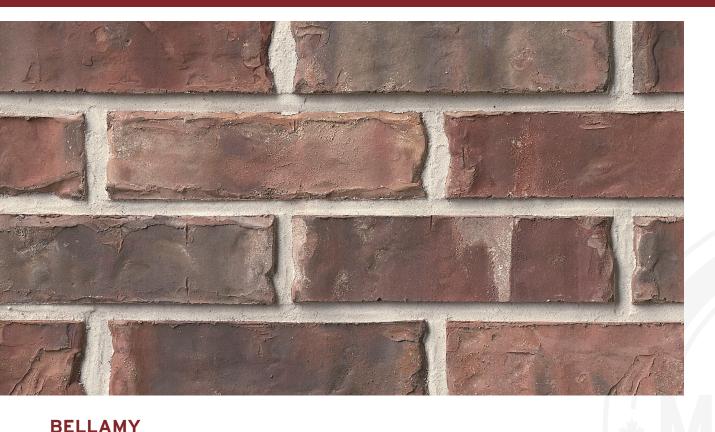

**ELGIN COLLECTION** 

BELLAMY

Elgin Collection

**King Dimensions:** 2-5/8"W x 2-5/8"H x 9-5/8"L