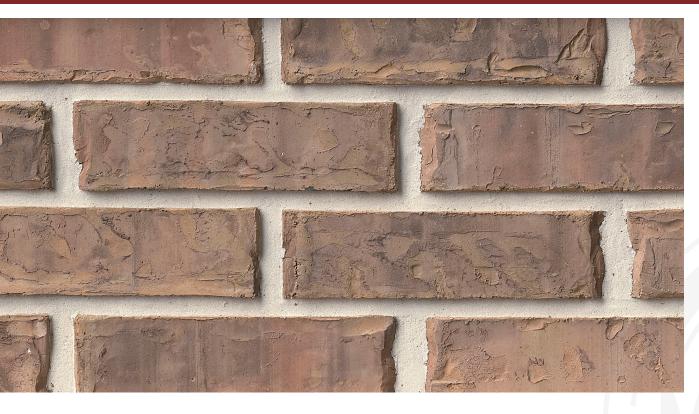

ELGIN COLLECTION

BROOKSHIRE

## **BROOKSHIRE**

Elgin Collection

**King Dimensions:** 2-5/8"W x 2-5/8"H x 9-5/8"L