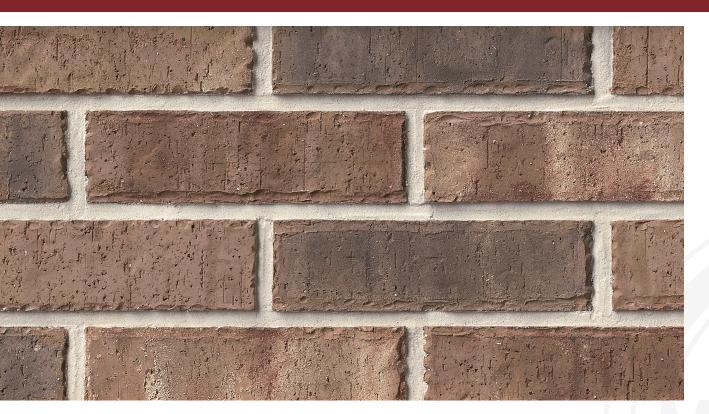

## CARRINGTON

Elgin Collection

**King Dimensions:** 2-5/8"W x 2-5/8"H x 9-5/8"L