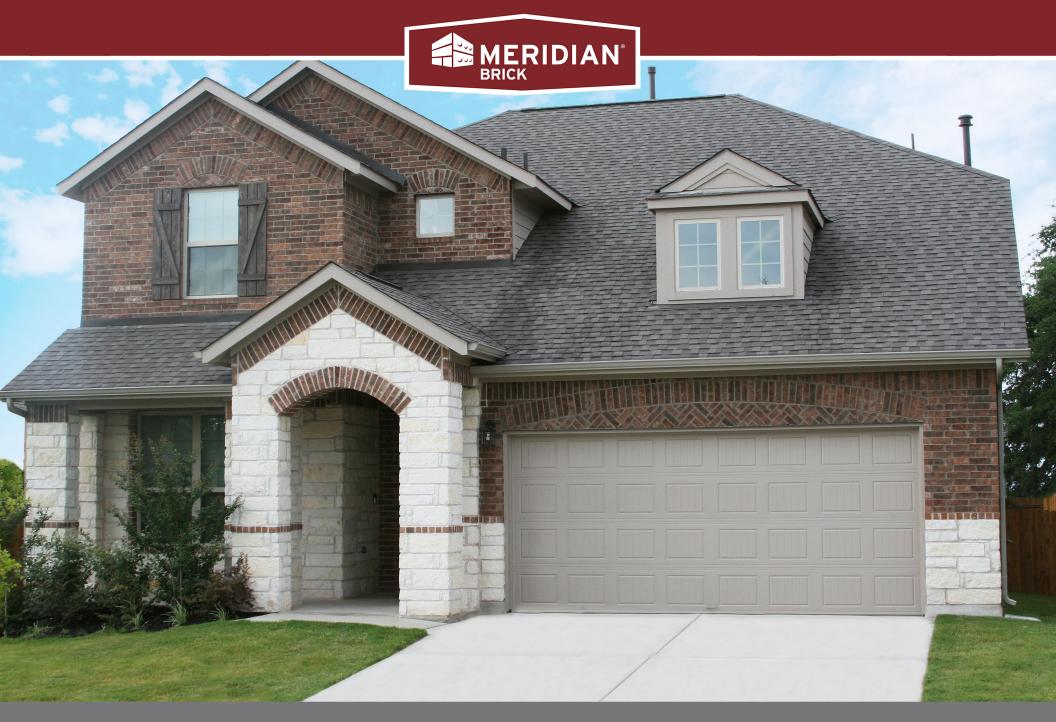

## CEDAR PARK

Elgin Collection

**King Dimensions:** 2-5/8"W x 2-5/8"H x 9-5/8"L

## **Exceptional Beauty.**

## **Effortless Performance.**

The exquisite allure of Meridian® Brick on your home or office will be a bold expression of your unique personality.

With many colors and textures to choose from, our clay brick products enable you to create unique designs that will transform your next project into a signature statement of beauty for generations to come.

In addition to its beauty, brick is energy efficient, requires minimal maintenance and provides maximum durability, so there is no need to sacrifice sophisticated design for sustainability.

A solid foundation built by Meridian® Brick.