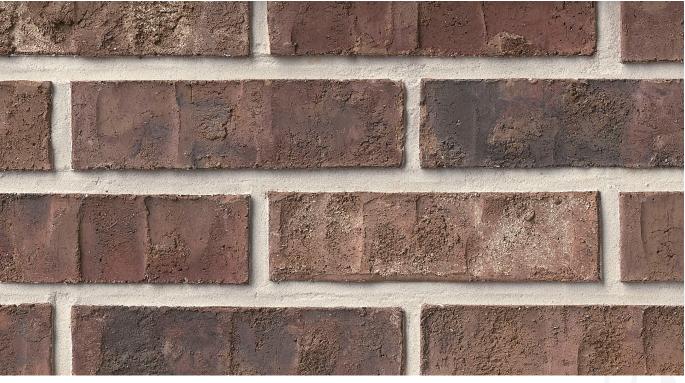

## CEDAR PARK

Elgin Collection

**King Dimensions:** 2-5/8"W x 2-5/8"H x 9-5/8"L

ERIDIA BRICK

PLEASE NOTE: This literature is intended to generally show the color range of the featured product. Using print and photography, it is impossible to show all colors, percentages of colors, texture and the harmless imperfections that may be contained in thousands of brick. Brick from different production runs may vary slightly in color range and texture.