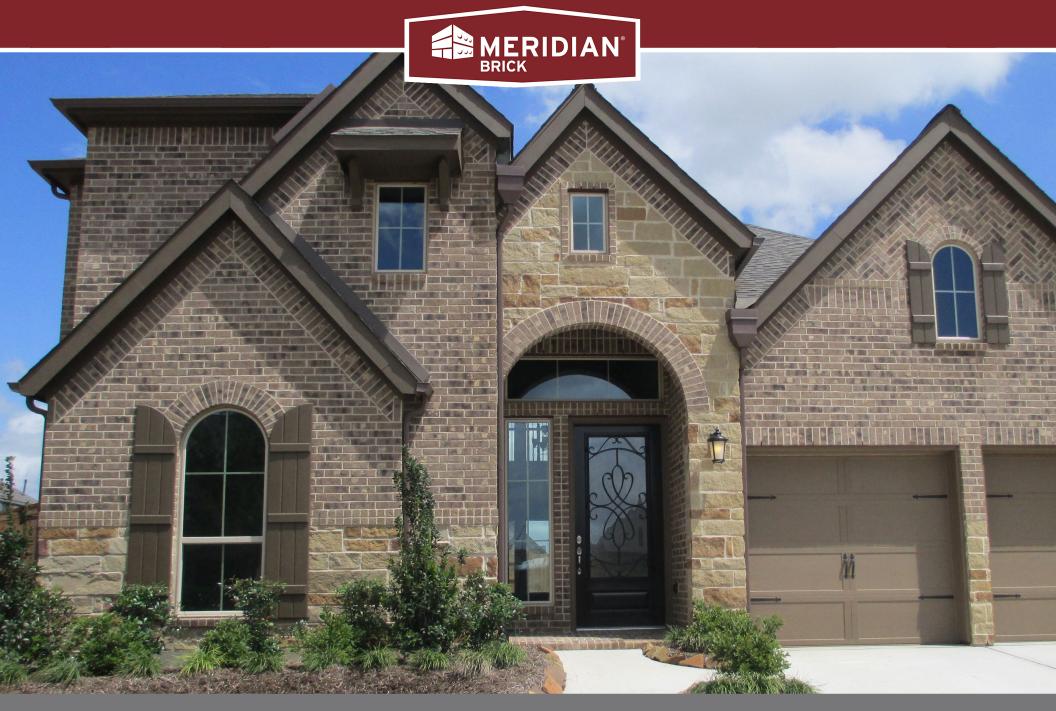

**ELGIN COLLECTION** 

ENCLAVE

## **ENCLAVE**

Elgin Collection

**King Dimensions:** 2-5/8"W x 2-5/8"H x 9-5/8"L

## **Exceptional Beauty.**

## **Effortless Performance.**

The exquisite allure of Meridian® Brick on your home or office will be a bold expression of your unique personality.

With many colors and textures to choose from, our clay brick products enable you to create unique designs that will transform your next project into a signature statement of beauty for generations to come.