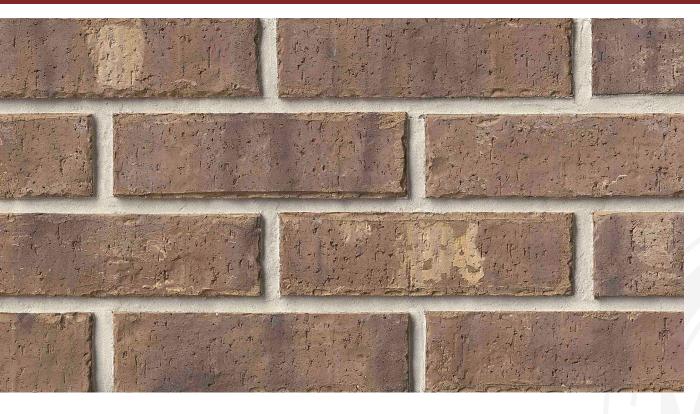

**ELGIN COLLECTION** 

ENCLAVE

## **ENCLAVE**

Elgin Collection

**King Dimensions:** 2-5/8"W x 2-5/8"H x 9-5/8"L