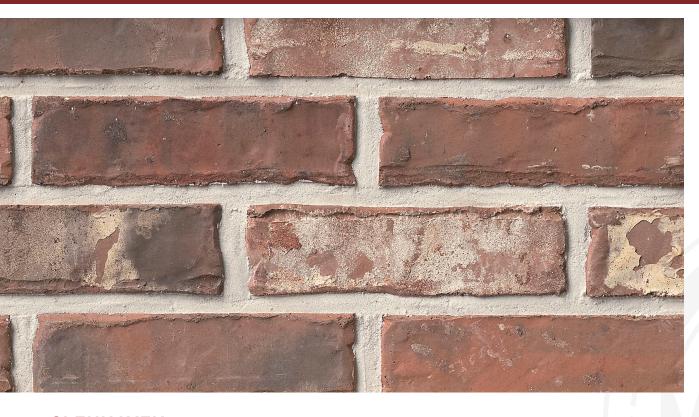

ELGIN COLLECTION

GLENHAVEN

## **GLENHAVEN**

Elgin Collection

**King Dimensions:** 2-5/8"W x 2-5/8"H x 9-5/8"L

ERIDIAI BRICK

PLEASE NOTE: This literature is intended to generally show the color range of the featured product. Using print and photography, it is impossible to show all colors, percentages of colors, texture and the harmless imperfections that may be contained in thousands of brick. Brick from different production runs may vary slightly in color range and texture.