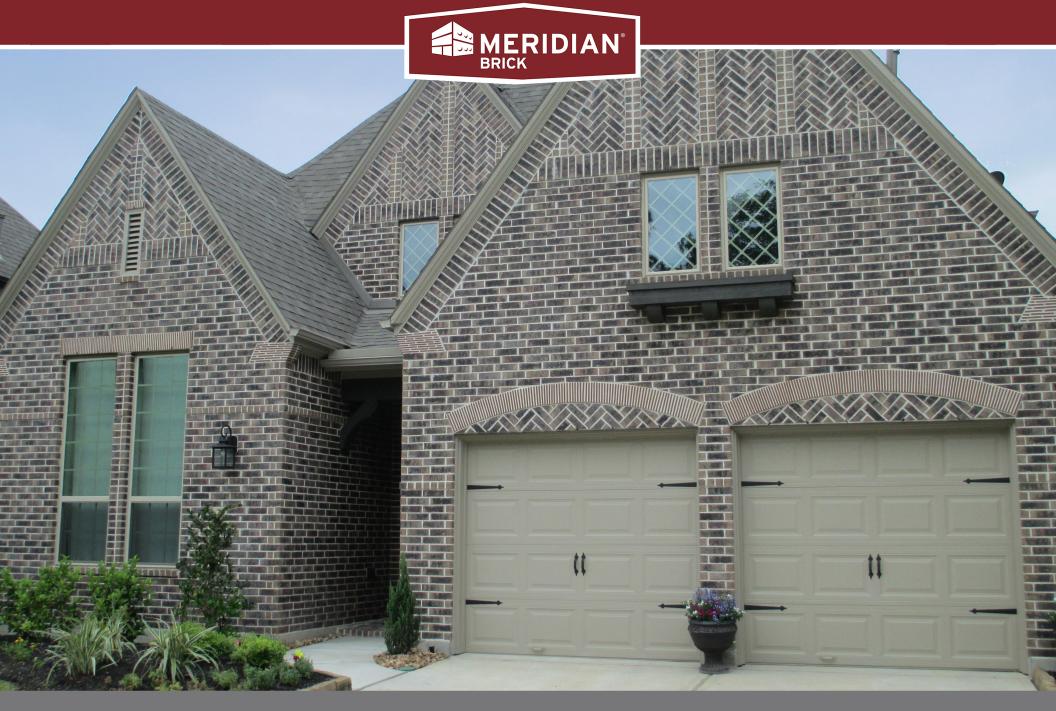

## LE BEAU

Elgin Collection

**King Dimensions:** 2-5/8"W x 2-5/8"H x 9-5/8"L

## **Exceptional Beauty.**

## **Effortless Performance.**

The exquisite allure of Meridian® Brick on your home or office will be a bold expression of your unique personality.

With many colors and textures to choose from, our clay brick products enable you to create unique designs that will transform your next project into a signature statement of beauty for generations to come.