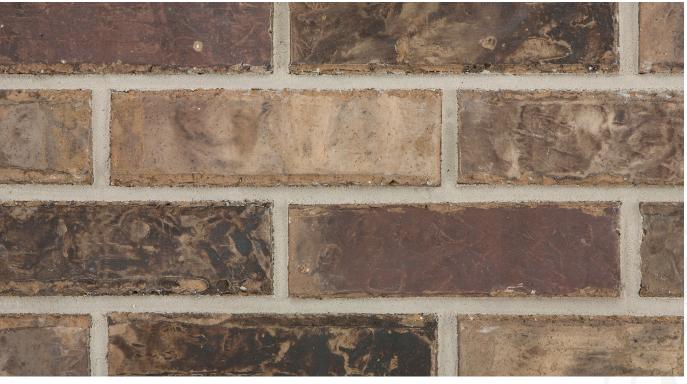

## LE BEAU

Elgin Collection

**King Dimensions:** 2-5/8"W x 2-5/8"H x 9-5/8"L

ERIDIA BRICK

ADA . UNITED

PLEASE NOTE: This literature is intended to generally show the color range of the featured product. Using print and photography, it is impossible to show all colors, percentages of colors, texture and the harmless imperfections that may be contained in thousands of brick. Brick from different production runs may vary slightly in color range and texture.