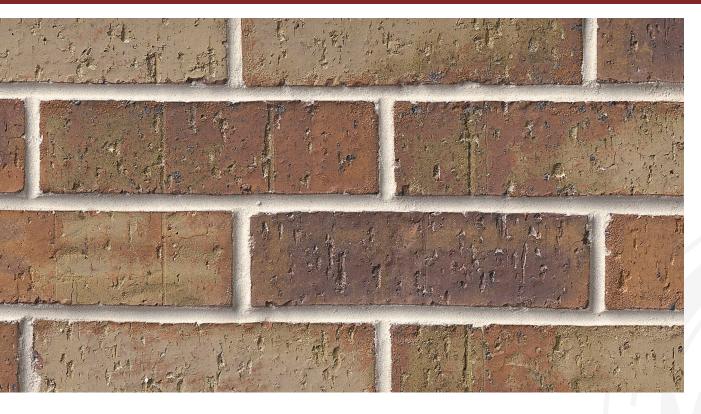

## **GOLD RUSH**

Henderson Collection

**King Dimensions:** 2-5/8"W x 2-5/8"H x 9-5/8"L

ERIDIAI BRICK

PLEASE NOTE: This literature is intended to generally show the color range of the featured product. Using print and photography, it is impossible to show all colors, percentages of colors, texture and the harmless imperfections that may be contained in thousands of brick. Brick from different production runs may vary slightly in color range and texture.