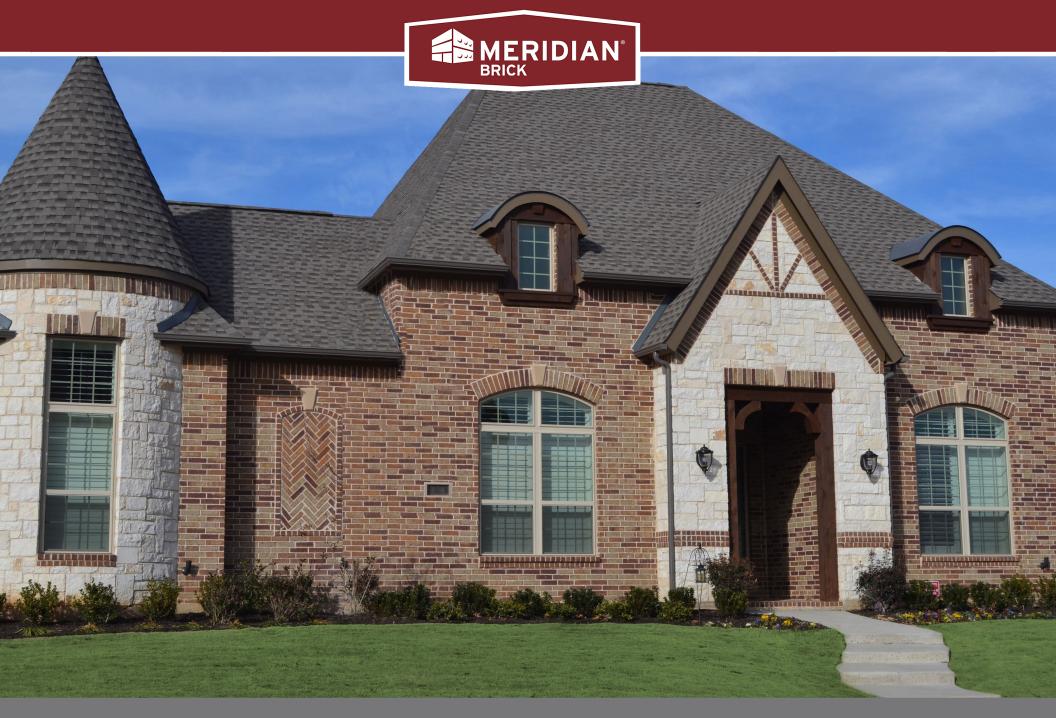

## **GOLD RUSH**

Henderson Collection

**King Dimensions:** 2-5/8"W x 2-5/8"H x 9-5/8"L

## **Exceptional Beauty.**

## **Effortless Performance.**

The exquisite allure of Meridian® Brick on your home or office will be a bold expression of your unique personality.

With many colors and textures to choose from, our clay brick products enable you to create unique designs that will transform your next project into a signature statement of beauty for generations to come.

In addition to its beauty, brick is energy efficient, requires minimal maintenance and provides maximum durability, so there is no need to sacrifice sophisticated design for sustainability.

A solid foundation built by Meridian® Brick.