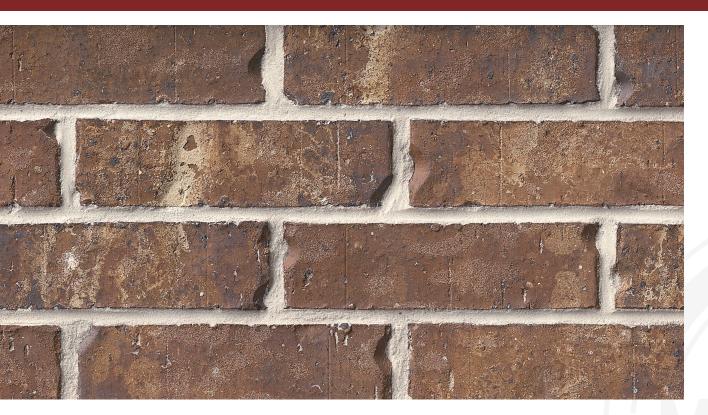

## SOUTH ABBEY

HENDERSON COLLECTION

## SOUTH ABBEY Henderson Collection

**King Dimensions:** 2-5/8"W x 2-5/8"H x 9-5/8"L