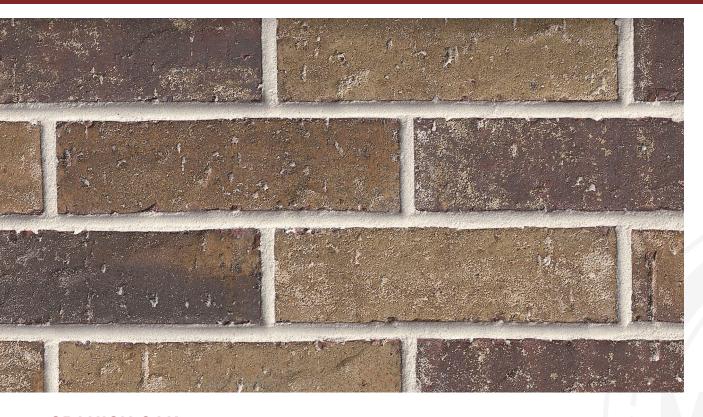

**HENDERSON COLLECTION** 

SPANISH OAK

## **SPANISH OAK**

Henderson Collection

**King Dimensions:** 2-5/8"W x 2-5/8"H x 9-5/8"L