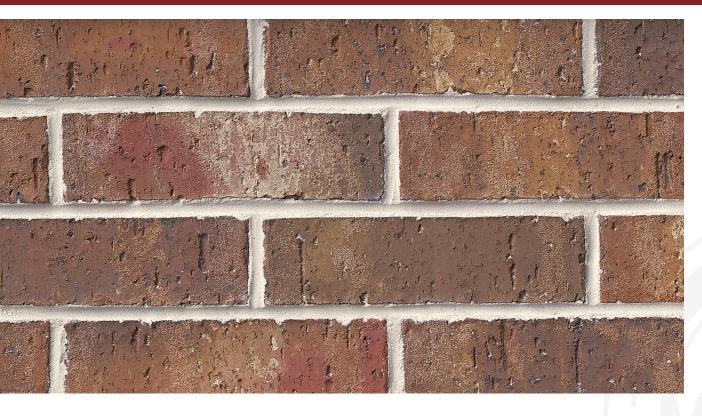

**HENDERSON COLLECTION** 

TARRYTOWN

## **TARRYTOWN**

Henderson Collection

**King Dimensions:** 2-5/8"W x 2-5/8"H x 9-5/8"L