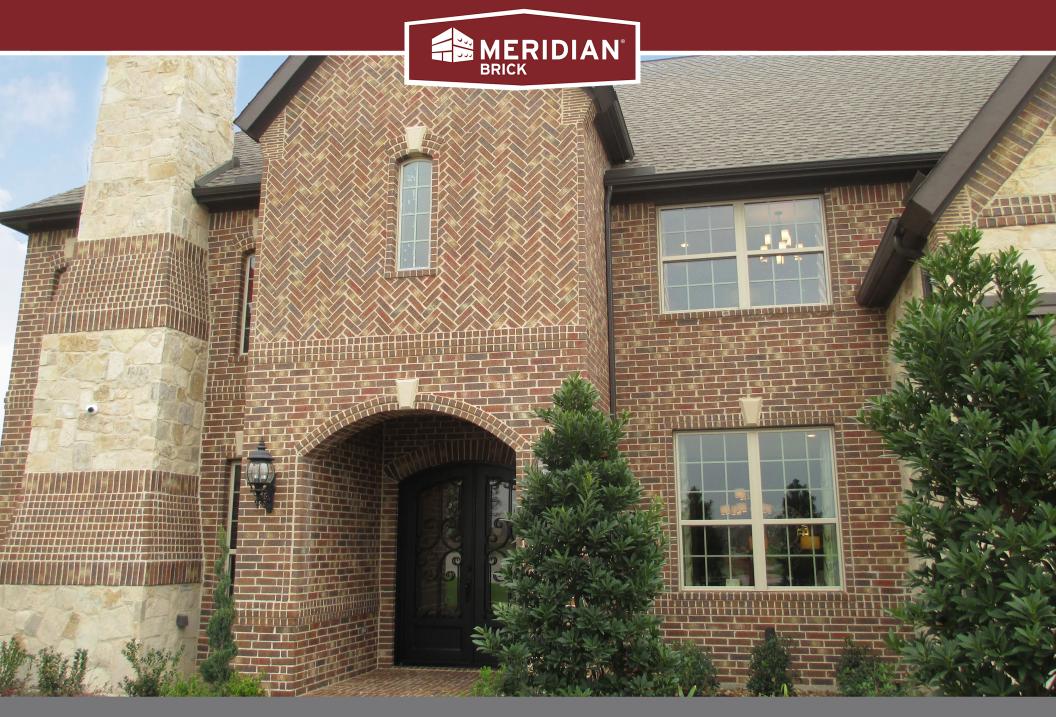

**HENDERSON COLLECTION** 

TARRYTOWN

## **TARRYTOWN**

Henderson Collection

**King Dimensions:** 2-5/8"W x 2-5/8"H x 9-5/8"L