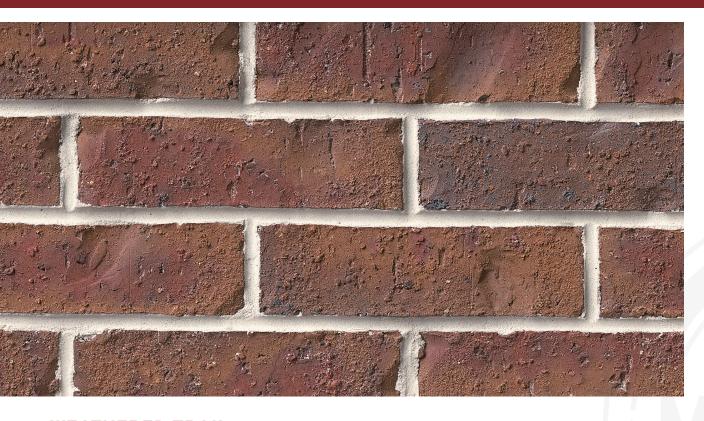

**HENDERSON COLLECTION** 

WEATHERED TRAIL

## **WEATHERED TRAIL**

Henderson Collection

**King Dimensions:** 2-5/8"W x 2-5/8"H x 9-5/8"L