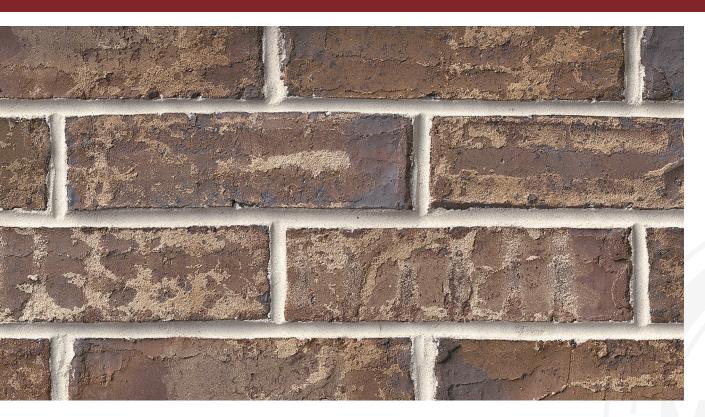

## HENDERSON COLLECTION WHISKEY RIDGE

T

## WHISKEY RIDGE

Henderson Collection

**King Dimensions:** 2-5/8"W x 2-5/8"H x 9-5/8"L