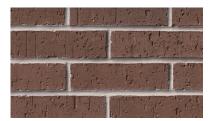

A solid foundation built by Meridian™ Brick.

Battleship

Freedom

Slate

Bisque

Mahogany

Cannon

Merlot