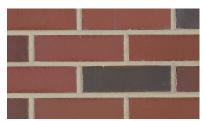

A solid foundation built by Meridian™ Brick.

**Burgundy Wirecut** 

Full Range Wirecut

Chocolate Wirecut

Red Range Semi Smooth

Full Range Semi Smooth

Red Range Wirecut