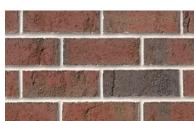

A solid foundation built by Meridian® Brick.

Old Williamsburg

Red Ripple

Red Rollback

Red Rollback Flashed

Red Rug

Red Rug Flashed

Red Semi Smooth

Red Semi Smooth Flashed

Red Wirecut

Red Wirecut Flashed

Red Wirecut Ironspot

Savannah Moss

Savoy COL4