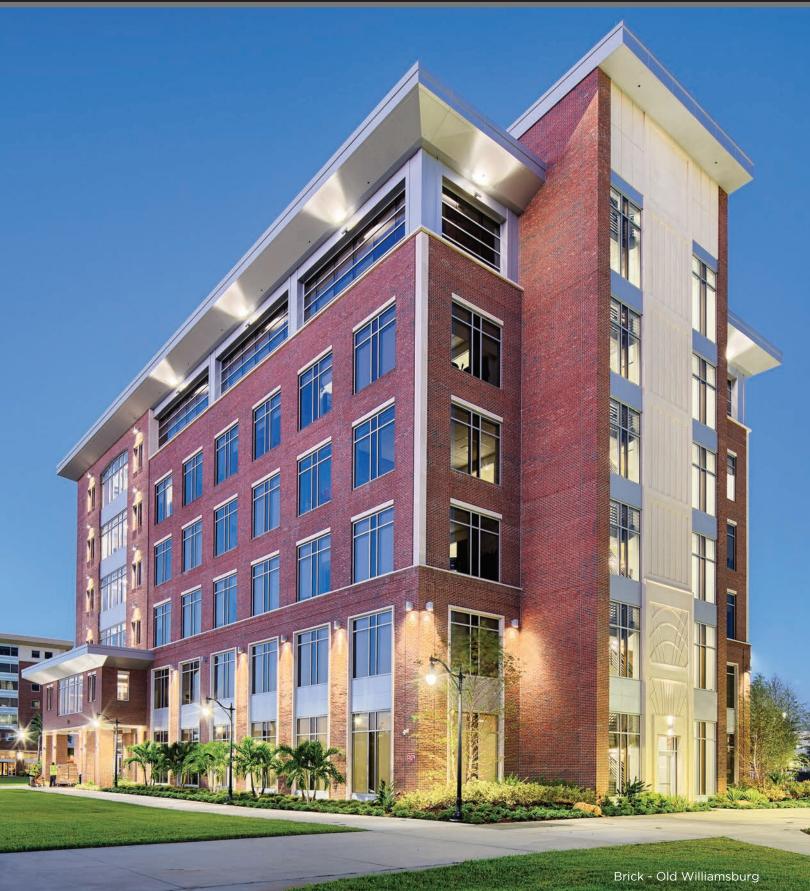

A solid foundation built by Meridian® Brick.

Old Williamsburg

Red Ripple

Red Rollback

Red Rollback Flashed

Red Rug

Red Rug Flashed

Red Semi Smooth