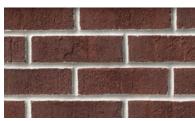

A solid foundation built by Meridian® Brick.

Old Williamsburg

Red Ripple

Red Rollback

Red Rollback Flashed

Red Rug

Red Rug Flashed

Red Semi Smooth

Red Semi Smooth Flashed

Red Wirecut

Red Wirecut Flashed

Red Wirecut Ironspot

Savannah Moss

Savoy COL4